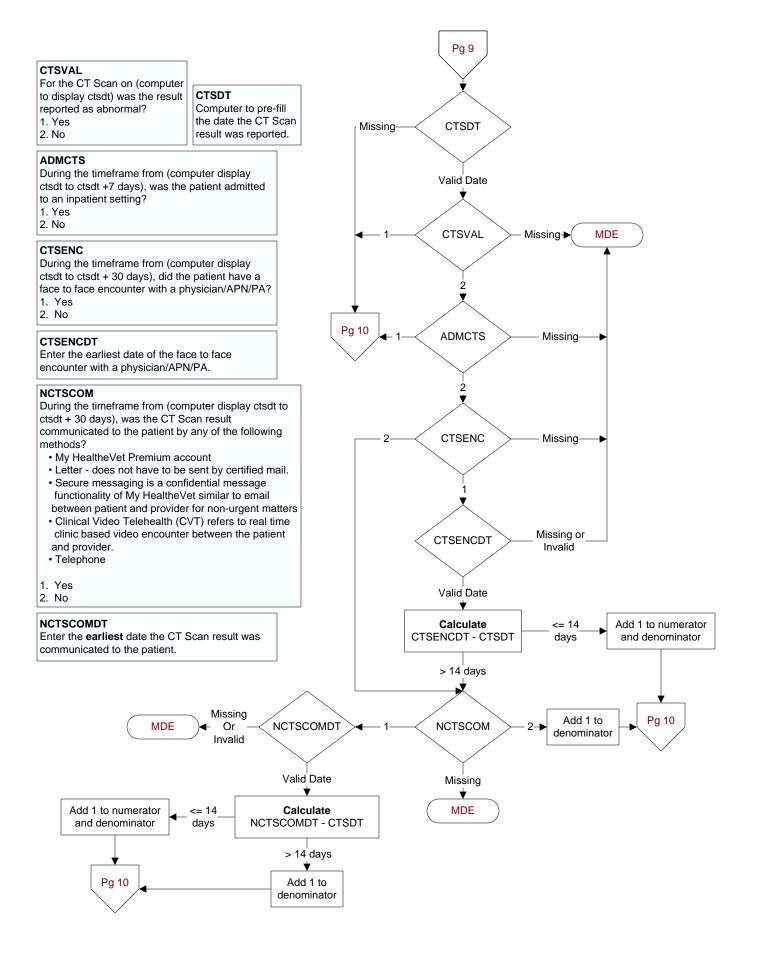

# NFOBTCOM

During the timeframe from (computer display fobtdt to fobtdt + 30 days), was the FOBT/FIT result communicated to the patient by any of the following methods?

- My HealtheVet Premium account
- · Letter does not have to be sent by certified mail.
- Secure messaging is a confidential message functionality of My HealtheVet similar to email between patient and provider for non-urgent matters
- Clinical Video Telehealth (CVT) refers to real time clinic based video encounter between the patient and provider.
- Telephone
- 1. Yes
- 2. No

#### NFOBTCOMDT

Enter the **earliest** date the FOBT/FIT result was communicated to the patient.