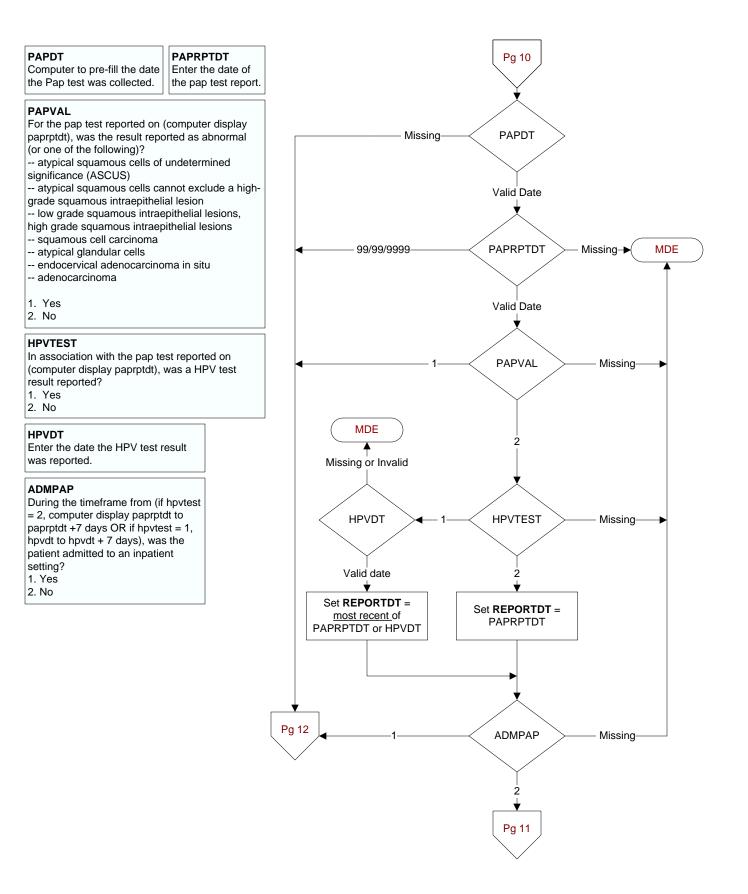

## PAPENC

During the timeframe from (if hpvtest = 1 and hpvdt > paprptdt, computer display hpvdt to hpvdt + 30 days; else paprptdt tp paprptdt +30 days), did the patient have a face to face encounter with a physician/APN/PA?

- 1. Yes
- 2. No

## PAPENCDT

Enter the earliest date of the face to face encounter with a physician/APN/PA.