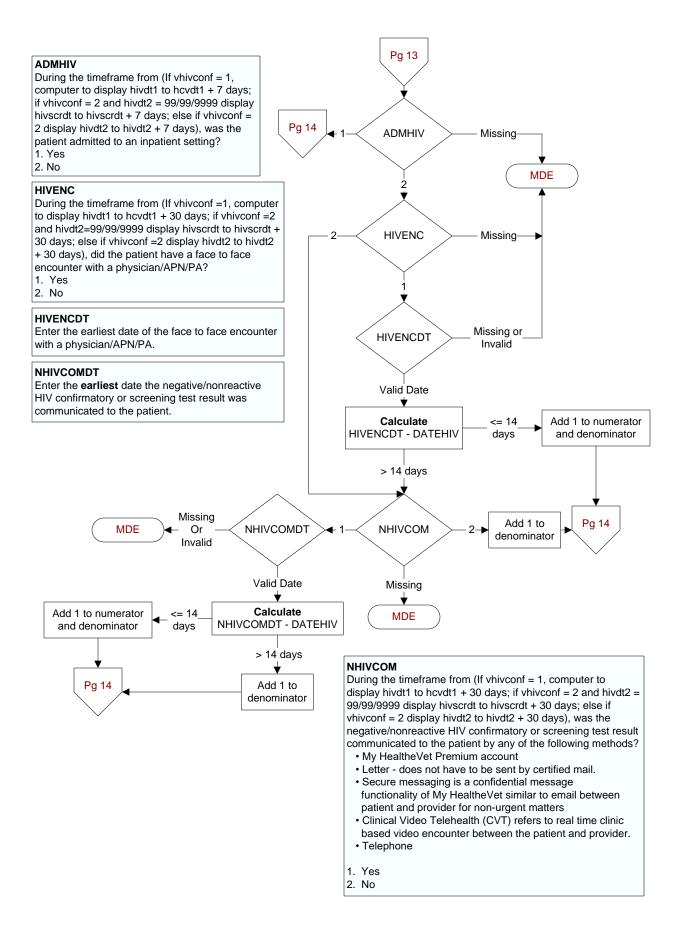

# NFOBTCOM

During the timeframe from (computer display fobtdt to fobtdt + 30 days), was the FOBT/FIT result communicated to the patient by any of the following methods?

- My HealtheVet Premium account
- · Letter does not have to be sent by certified mail.
- Secure messaging is a confidential message functionality of My HealtheVet similar to email between patient and provider for non-urgent matters
- Clinical Video Telehealth (CVT) refers to real time clinic based video encounter between the patient and provider.
- Telephone
- 1. Yes
- 2. No

#### NFOBTCOMDT

Enter the **earliest** date the FOBT/FIT result was communicated to the patient.