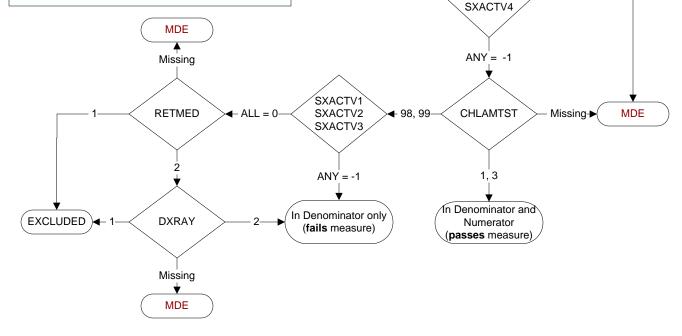

ANY = Missing

Or

ALL = 0

ALL = 0

Pg 2

SXACTV1

SXACTV2

SXACTV3

SXACTV4

SXACTV99

NONE = Missing and ANY = -1

SXACTV99

0

SXACTV1 SXACTV2

SXACTV3

Is there documentation in the medical record of any of the following during the past year? (PI)

## Indicate all that apply:

**SXACTV1**. Prescription for contraceptives

SXACTV2. Pregnancy

SXACTV3. Documentation the patient is sexually active

SXACTV4. Pregnancy test performed

SXACTV99. None of the above documented during the past year

#### CHLAMTST (PI)

Does the medical record contain the report of a chlamydia test performed for this patient within the past year?

- 1. Chlamydia test performed by VHA
- 3. Chlamydia test performed by private sector provider
- 98. Patient refused all chlamydia tests
- 99. No documentation a chlamydia test was performed

#### RETMED (PI)

During the time frame from (computer to enter prgtstdt to prgtstdt + 6 days) is there documentation of a prescription for a retinoid medication?

- 1. Yes
- 2. No

**EXCLUDED** 

# DXRAY (PI)

During the time frame from (computer to enter prgtstdt to prgtstdt + 6 days) is there documentation of a diagnostic x-ray performed?

- 1. Yes
- 2. No