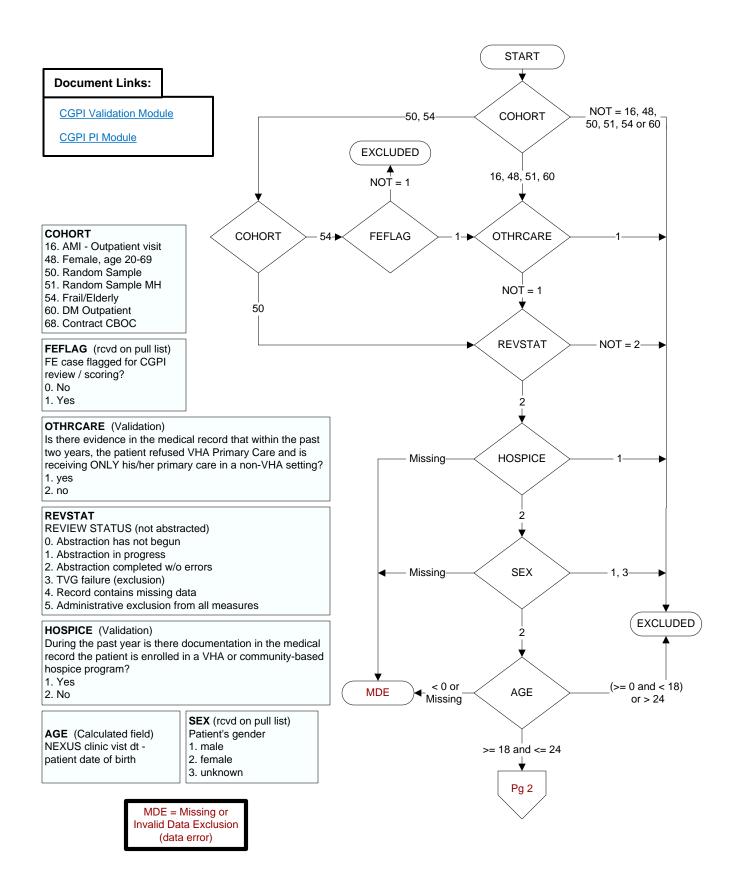

ANY = Missing

Or

ALL = 0

ALL = 0

Pg 2

SXACTV1

SXACTV2

SXACTV3

SXACTV4

SXACTV99

NONE = Missing and ANY = -1

SXACTV99

0

SXACTV1 SXACTV2

SXACTV3

Is there documentation in the medical record of any of the following during the past year? (PI)

## Indicate all that apply:

**SXACTV1**. Prescription for contraceptives

SXACTV2. Pregnancy

SXACTV3. Documentation the patient is sexually active

SXACTV4. Pregnancy test performed

SXACTV99. None of the above documented during the past year

-1 = Yes

### 0 = No

#### CHLAMTST (PI)

Does the medical record contain the report of a chlamydia test performed for this patient within the past year?

- 1. Chlamydia test performed by VHA
- 3. Chlamydia test performed by private sector provider
- 98. Patient refused all chlamydia tests
- 99. N