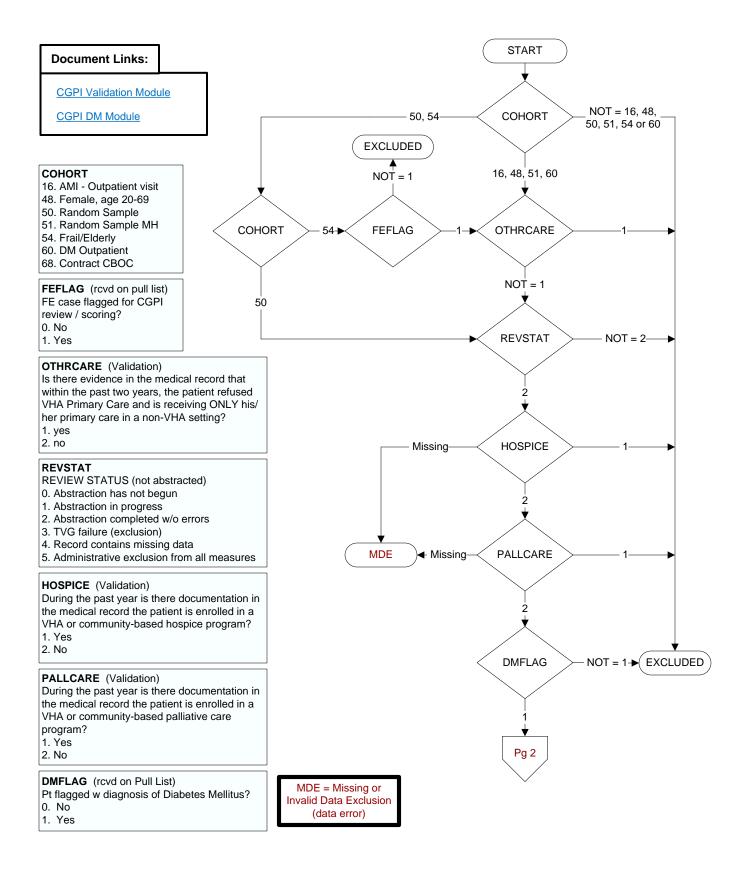

| <ul> <li>FOOTPLSE (DM)</li> <li>Within the past year, does the record document pulses were checked in patient's feet?</li> <li>1. yes</li> <li>2. no</li> <li>95. not applicable</li> <li>98. Patient refused foot exam</li> </ul> | <ul> <li>AMPUTEE (DM)</li> <li>Does the patient have a lower extremity amputation?</li> <li>1. Unilateral amputation</li> <li>2. Bilateral amputation</li> <li>99. No documentation of lower extremity amputation</li> </ul> |
|------------------------------------------------------------------------------------------------------------------------------------------------------------------------------------------------------------------------------------|------------------------------------------------------------------------------------------------------------------------------------------------------------------------------------------------------------------------------|
|------------------------------------------------------------------------------------------------------------------------------------------------------------------------------------------------------------------------------------|------------------------------------------------------------------------------------------------------------------------------------------------------------------------------------------------------------------------------|