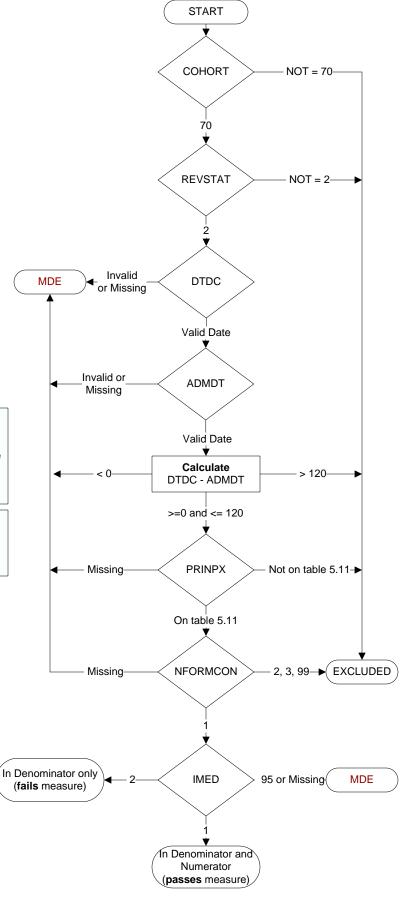

# COHORT (rcvd on pull list)

70 = Global Measures

#### REVSTAT

REVIEW STATUS (not abstracted)

- 0. Abstraction has not begun
- 1. Abstraction in progress
- 2. Abstraction completed w/o errors
- 3. Cohort validation failure (exclusion)
- 4. Record contains missing data
- 5. Administrative exclusion

## DTDC (GM)

Discharge Date

### ADMDT (GM)

Admission Date

### PRINPX (GM)

Enter the ICD-10-PCS principal procedure code and date the procedure was performed

### NFORMCON (GM)

Does the medical record contain an informed consent form that is dated 0-60 days prior to the procedure?

- 1. contains form dated 0 60 days prior to procedure
- 2. contains form but dates outside parameters
- 3. contains form, not dated
- 99. no informed consent form in medical record

### IMED (GM)

Was iMedConsent used to create the consent form?

- 1. yes
- 2. no
- 95. not applicable

MDE = Missing or Invalid Data Exclusion (data error)