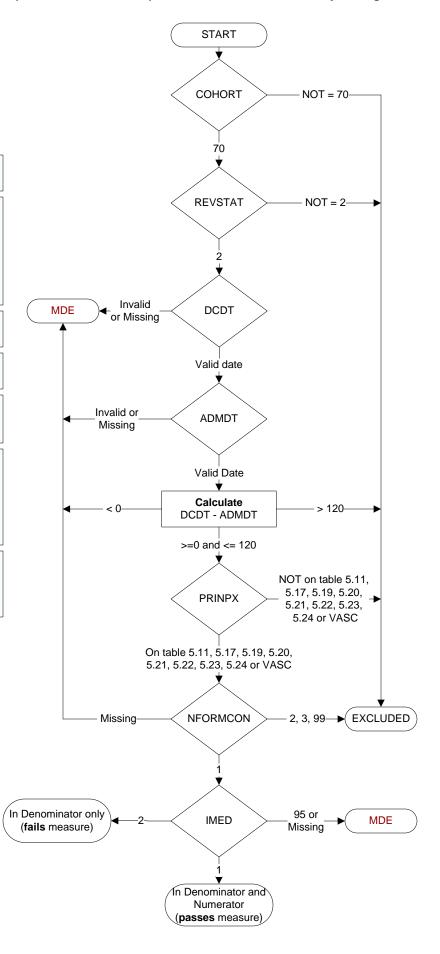

# COHORT (rcvd on pull list)

70 = Global Measures

## **REVSTAT**

REVIEW STATUS (not abstracted)

- 0. Abstraction has not begun
- 1. Abstraction in progress
- 2. Abstraction completed w/o errors
- 3. TVG failure (exclusion)
- 4. Record contains missing data
- 5. Administrative exclusion from all measures

#### ADMDT (GM)

Admission date:

#### DTDC (GM)

Discharge Date

#### PRINPX (GM)

Enter the ICD-10-PCS principal procedure code and date the procedure was performed

# NFORMCON (GM)

Does the medical record contain an informed consent form that is dated 0 – 60 days prior to the procedure?

- 1. contains form dated 0 60 days prior to procedure
- 2. contains form but dates outside parameters
- 3. contains form, not dated
- 99. no informed consent form in medical record

#### IMED (Inf Consent)

Was iMedConsent used to create the consent form?

- 1. yes
- 2. no
- 95. not applicable

MDE = Missing or Invalid Data Exclusion (data error)