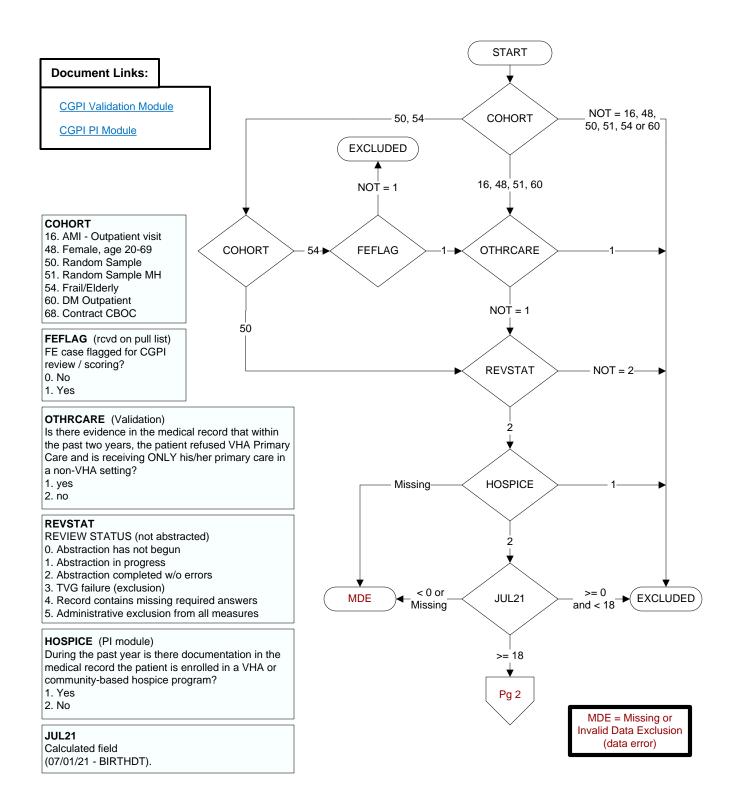

## ALLERFLU (PI Module)

Is one of the following documented in the medical record?

- Previous severe allergic reaction to any component of the influenza vaccine, or after a previous dose of any influenza vaccine
- · History of Guillain-Barre Syndrome
- 1. Yes
- 2. No

## FLUVAC21 (PI Module)

During the period from (computer display 7/01/2021 to (pulldt or <= stdyend if stdyend > pulldt)), did the patient receive influenza vaccination?

- 1. received vaccination from VHA
- 3. received vaccination from private sector provider
- 98. patient refused vaccination
- 99. no documentation patient received vaccination

## **BNMRTRNS**

Is there documentation in the medical record the patient had a bone marrow transplant during the past year?

- 1. Yes
- 2. No