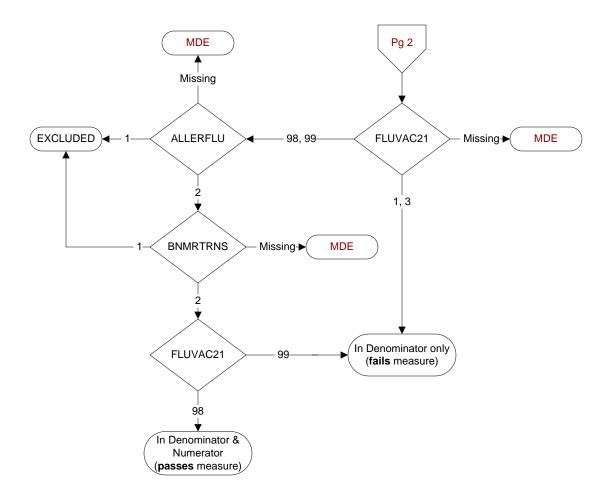

## ALLERFLU (PI Module)

Is one of the following documented in the medical record?

- Previous severe allergic reaction to any component of the influenza vaccine, or after a previous dose of any influenza vaccine
- · History of Guillain-Barre Syndrome
- 1. Yes
- 2. No

## FLUVAC21 (PI Module)

During the period from (computer display 7/01/2021 to (pulldt or <= stdyend if stdyend > pulldt)), did the patient receive influenza vaccination?

- 1. received vaccination from VHA
- 3. received vaccination from private sector provider
- 98. patient refused vaccination
- 99. no documentation patient received vaccination

## **BNMRTRNS**

Is there documentation in the medical record the patient had a bone marrow transplant during the past year?

- 1. Yes
- 2. No