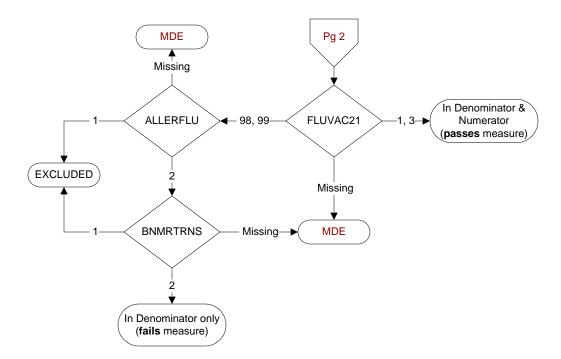

## FLUVAC21 (PI Module)

During the period from (computer display 7/01/2021 to (pulldt or <= stdyend if stdyend > pulldt)), did the patient receive influenza vaccination?

- 1. received vaccination from VHA
- 3. received vaccination from private sector provider
- 98. patient refused vaccination
- 99. no documentation patient received vaccination

## **ALLERFLU** (PI Module)

Is one of the following documented in the medical record?

- Previous severe allergic reaction to any component of the influenza vaccine, or after a previous dose of any influenza vaccine
- History of Guillain-Barre Syndrome
- 1. Yes
- 2. No

## **BNMRTRNS**

During the past year is there documentation in the medical record the patient had a bone marrow transplant?

- 1. Yes
- 2. No