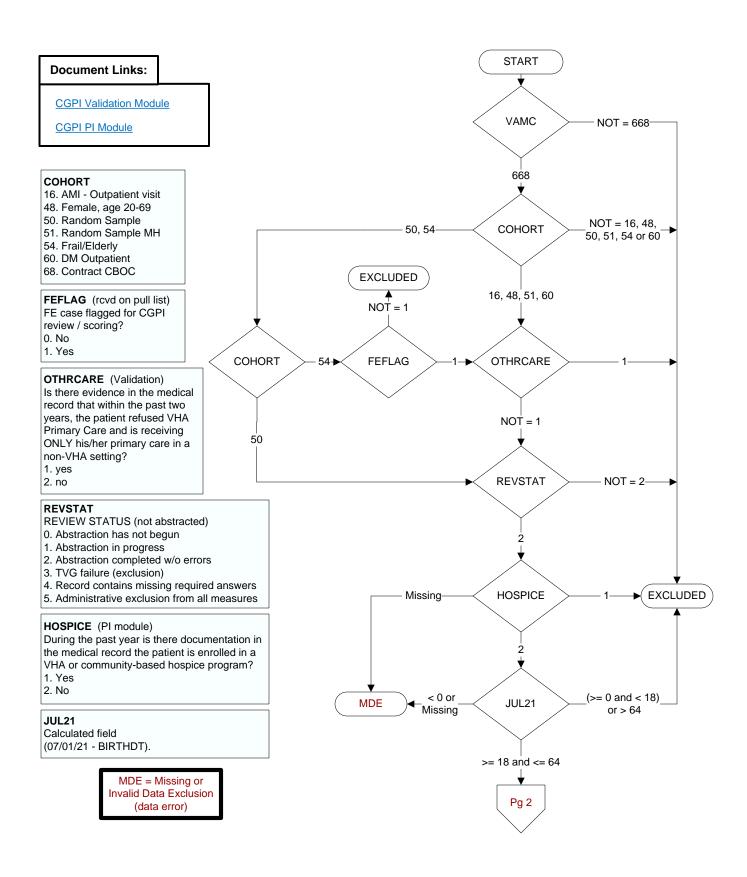

## FLUVAC21 (PI Module)

During the period from (computer display 7/01/2021 to (pulldt or <= stdyend if stdyend > pulldt)), did the patient receive influenza vaccination?

- 1. received vaccination from VHA
- 3. received vaccination from private sector provider
- 98. patient refused vaccination
- 99. no documentation patient received vaccination

## **ALLERFLU** (PI Module)

Is one of the following documented in the medical record?

- Previous severe allergic reaction to any component of the influenza vaccine, or after a previous dose of any influenza vaccine
- History of Guillain-Barre Syndrome
- 1. Yes
- 2. No

## **BNMRTRNS**

During the past year is there documentation in the medical record the patient had a bone marrow transplant?

- 1. Yes
- 2. No