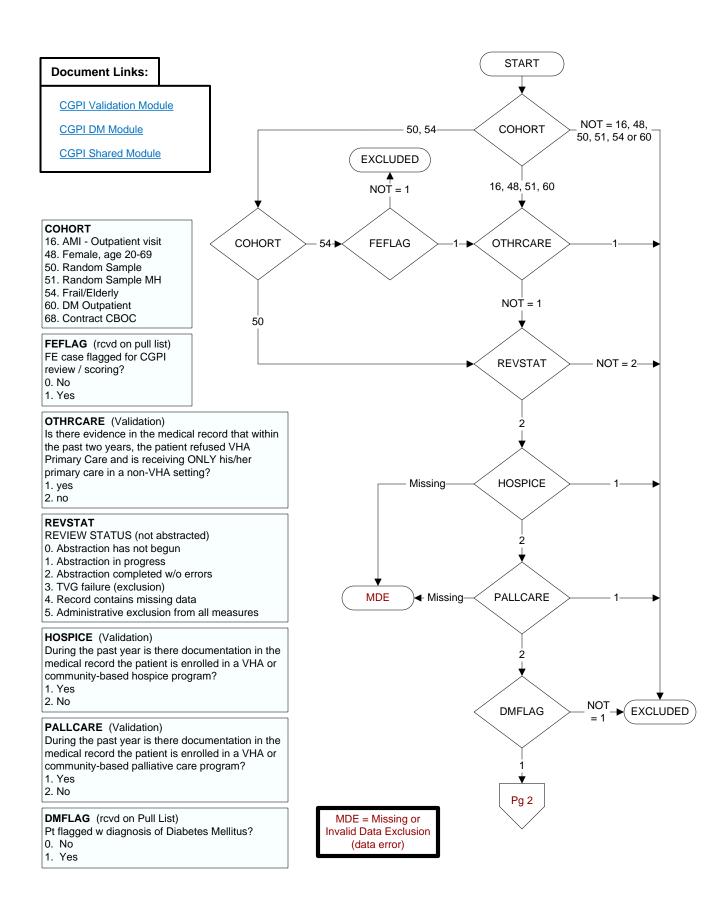

# RENALDIS (DM)

At any time prior to or on (computer to display stdyend) is there documentation in the medical record of any one of the following:

- End stage renal disease (ESRD)
- Dialysis
- 1. Yes
- 2. No

#### **UALB** (Shared)

During the past year is there documentation in the medical record of a **urine albumin or microalbumin** test?

- 1. Yes
- 2. No
- 98. Patient refused urine albumin or microalbumin test

# **UCREAT** (Shared)

During the time frame from (computer display ualbdt – 4 days to ualbdt + 4 days) is there documentation in the medical record of a <u>urine</u> creatinine test.

- 1. Yes
- 2. No

### EGFR (Shared)

During the past year is there documentation in the medical record of an estimated glomerular filtration rate (eGFR)?

- 1. Yes
- 2. No

#### **UACRRATIO** (Shared)

During the past year, was a urine albumin-creatinine ratio (uACR) documented in the medical record?

- 1. Yes
- 2. No