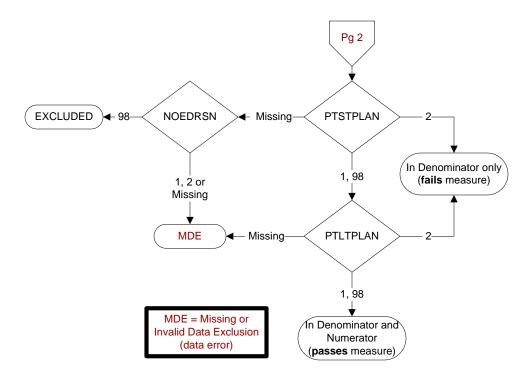

## PTSTPLAN (HBPC)

During the timeframe from (computer to display admisdt to admisdt + 125 days), did the HBPC social worker document the plan for urgent/emergent care by either documenting the plan or documenting the patient/caregiver/guardian's choice to decline making a plan? 1. Yes. HBPC social worker documented the plan for urgent/emergent care

- 2. No, HBPC social worker did not document the plan for urgent/emergent care
- 98. Patient/caregiver/guardian refused/declined to make a plan for urgent/emergent care

## NOEDRSN (HBPC)

During the timeframe from (computer to display admisdt to admisdt + 30 days), is there documentation by a HBPC social worker of a reason why the education about alternative caregiving/placement plans **did not** take place?

- 1. Yes
- 2. No
- 98. Patient/caregiver/guardian refused

## PTLTPLAN (HBPC)

During the timeframe from (computer to display admisdt to admisdt + 125 days), did the HBPC social worker document the plan for long term care planning by either documenting the plan or documenting the patient/caregiver/guardian's choice to decline making a plan? 1. Yes, HBPC social worker documented the plan for long term care

- 2. No, HBPC social worker did not document the plan for long term care
- 98. Patient/caregiver/guardian refused/declined to make a plan for long term care