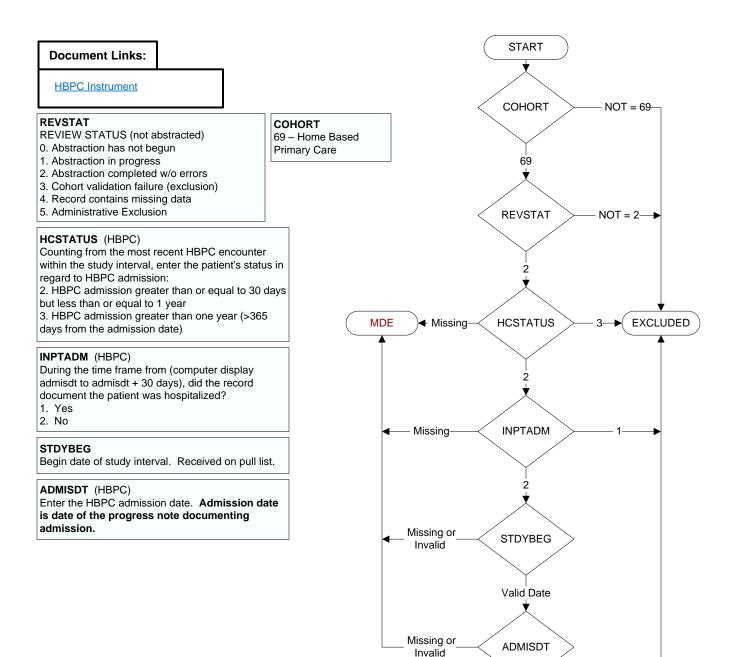

Valid Date Talculate

STDYBEG - ADMISDT

>= 125 ¥
Pg 2 < 125-





## PTSTPLAN (HBPC)

During the timeframe from (computer to display admisdt to admisdt + 125 days), did the HBPC social worker document the plan for urgent/emergent care by either documenting the plan or documenting the patient/caregiver/guardian's choice to decline making a plan? 1. Yes. HBPC social worker documented the plan for urgent/emergent care

- 2. No, HBPC social worker did not document the plan for urgent/emergent care
- 98. Patient/caregiver/guardian refused/declined to make a plan for urgent/emergent care

## NOEDRSN (HBPC)

During the timeframe from (computer to display admisdt to admisdt + 30 days), is there documentation by a HBPC social worker of a reason why the education about alternative caregiving/placement plans **did not** take place?

- 1. Yes
- 2. No
- 98. Patie