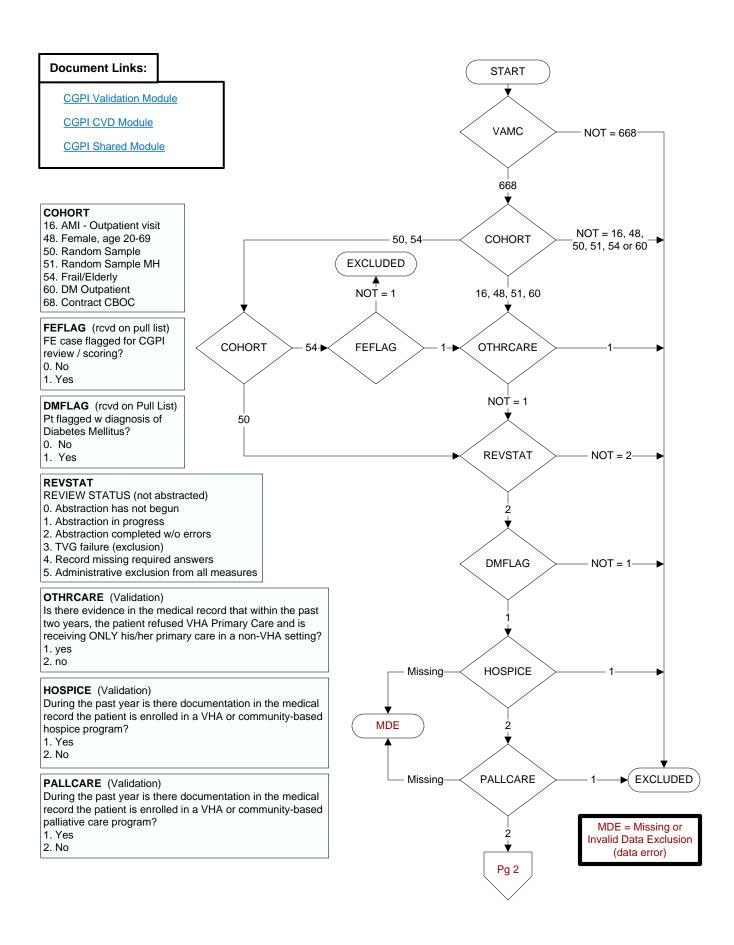

## SELCABG (Validation)

#### 6 = CABG in past two years

Abstractor must know approximate month and year of procedure

ICD-9-CM Code: 36.1 (ICD-10 0210093, 0210493, 02100A3, 02100J3, 02100K3, 02100Z3, 02104A3, 02104J3, 02104K3, 02104Z3)

ICD-9-CM Code 36.2 (ICD-10 021K0Z8, 021K0Z9, 021K0ZC, 021K0ZW, 021K4Z8, 021K4Z9, 021K4ZC, 021K4ZW, 021L4Z8, 021L4Z9, 021L0ZC, 021L0Z8, 021L0Z9, 021L4ZC)

- -1. Yes / True
- 0. No / False

#### **SELPCI** (Validation)

# 5 = PCI in past two years

Abstractor must know approximate month and year of procedure

ICD-9-CM Code: 00.66 (ICD-10 02703ZZ, 02704ZZ, 02713ZZ, 02714ZZ, 02723ZZ, 02724ZZ, 02733ZZ, 02734ZZ)

- -1. Yes / True
- 0. No / False

#### IVDENC1 (Validation)

Within the past year is there documentation the patient had an outpatient or acute inpatient encounter with a documented diagnosis of ischemic vascular disease (IVD)?

- 1. Yes
- 2. No

#### IVDENC2 (Validation)

During the timeframe from (computer to display 2 years prior to stdybeg to 1 year prior to stdybeg) is there documentation the patient had an outpatient or acute inpatient encounter with a documented diagnosis of ischemic vascular disease?

- 1. Yes
- 2. No

# **SELCKD** (Validation)

11 = Chronic Kidney (Renal) Disease, stage 5 or ESRD (end stage renal disease) or dialysis (hemodialysis or peritoneal dialysis) in past two years

ICD-10 codes N185, N186, Z9115, Z992, 3E1M39Z, 5A1D00Z, 5A1D60Z, 5A1D70Z, 5A1D80Z, 5A1D90Z

- -1. Yes / True
- 0. No / False

# **CIRRHOSIS** (Validation)

Does the record document a diagnosis of cirrhosis during the past two years?

- 1. Yes
- 2. No

# MUSCLEDX (Validation)

Does the record document a diagnosis of myalgia, myositis, myopathy, or rhabdomyolysis during the past year?

- 1. Yes
- 2. No