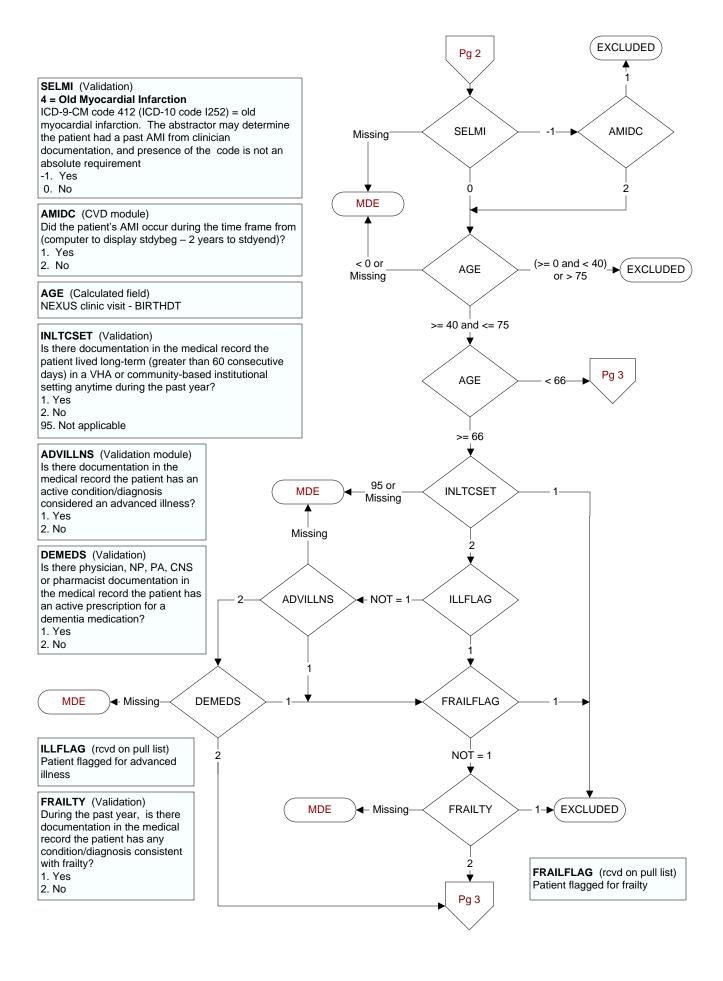

## SELCABG (Validation)

#### 6 = CABG in past two years

Abstractor must know approximate month and year of procedure

ICD-9-CM Code: 36.1 (ICD-10 0210093, 0210493, 02100A3, 02100J3, 02100K3, 02100Z3, 02104A3, 02104J3, 02104K3, 02104Z3)

ICD-9-CM Code 36.2 (ICD-10 021K0Z8, 021K0Z9, 021K0ZC, 021K0ZW, 021K4Z8, 021K4Z9, 021K4ZC, 021K4ZW, 021L4Z8, 021L4Z9, 021L0ZC, 021L0Z8, 021L0Z9, 021L4ZC)

- -1. Yes / True
- 0. No / False

#### **SELPCI** (Validation)

# 5 = PCI in past two years

Abstractor must know approximate month and year of procedure

ICD-9-CM Code: 00.66 (ICD-10 02703ZZ, 02704ZZ, 02713ZZ, 02714ZZ, 02723ZZ, 02724ZZ, 02733ZZ, 02734ZZ)

- -1. Yes / True
- 0. No / False

#### IVDENC1 (Validation)

Within the past year is there documentation the patient had an outpatient or acute inpa