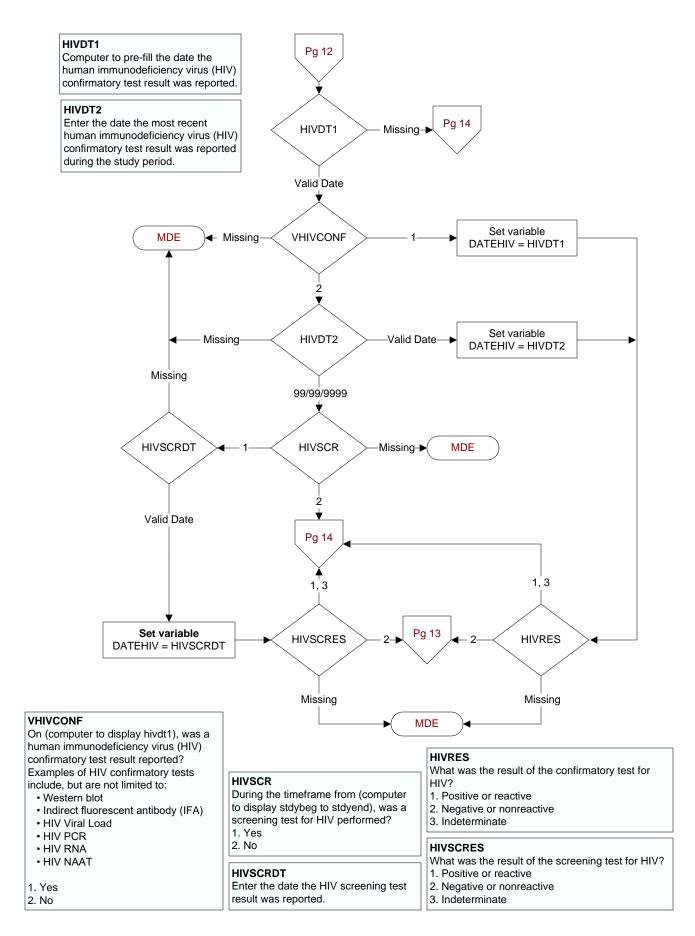

. Yes
- 2. No

## PAPENCDT

Enter the earliest date of the face to face encounter with a physician/APN/PA.

### NPAPCOM

During the timeframe from (if hpvtest = 1 and hpvdt > paprptdt, computer display hpvdt to hpvdt + 30 days; else paprptdt tp paprptdt + 30 days), was the Pap result communicated to the patient by any of the following methods?

- My HealtheVet Premium account
- · Letter does not have to be sent by certified mail.
- Secure messaging is a confidential message functionality of My HealtheVet similar to email between patient and provider for non-urgent matters
- Telehealth refers to real time clinic based video encounter between the patient and provider.
- Telephone
- 1. Yes
- 2. No

#### NPAPCOMDT

Enter the **earliest** date the Pap result was communicated to the patient.