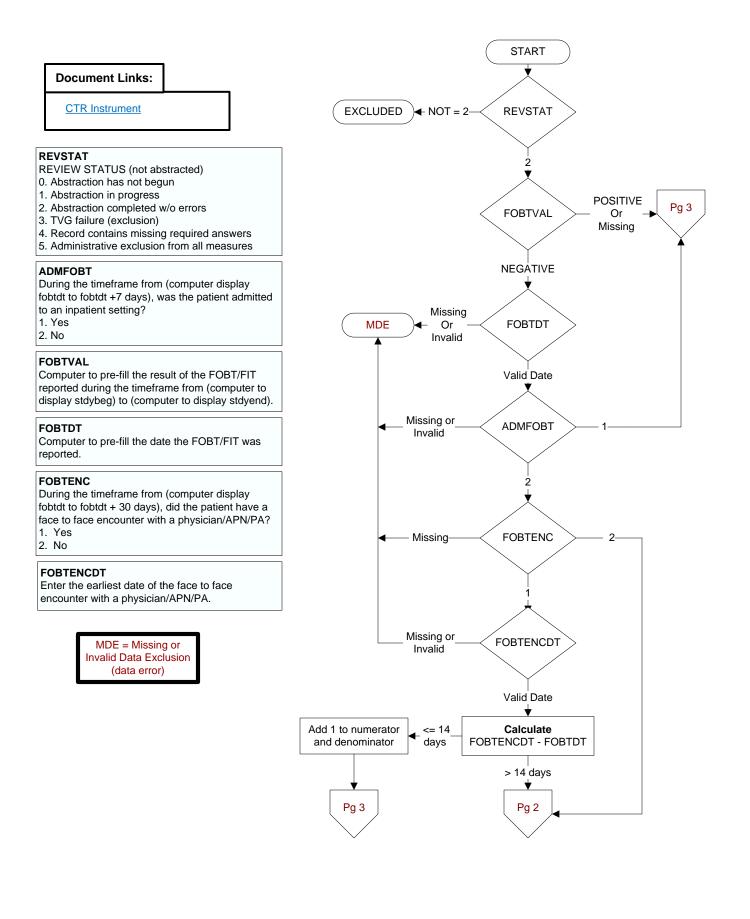

# NFOBTCOM

During the timeframe from (computer display fobtdt to fobtdt + 30 days), was the FOBT/FIT result communicated to the patient by any of the following methods?

- My HealtheVet Premium account
- · Letter does not have to be sent by certified mail.
- Secure messaging is a confidential message functionality of My HealtheVet similar to email between patient and provider for non-urgent matters
- Clinical Video Telehealth (CVT) refers to real time clinic based video encounter between the patient and provider.
- Telephone
- 1. Yes
- 2. No

#### NFOBTCOMDT

Enter the **earliest** date the FOBT/FIT result was communicated to the patient.