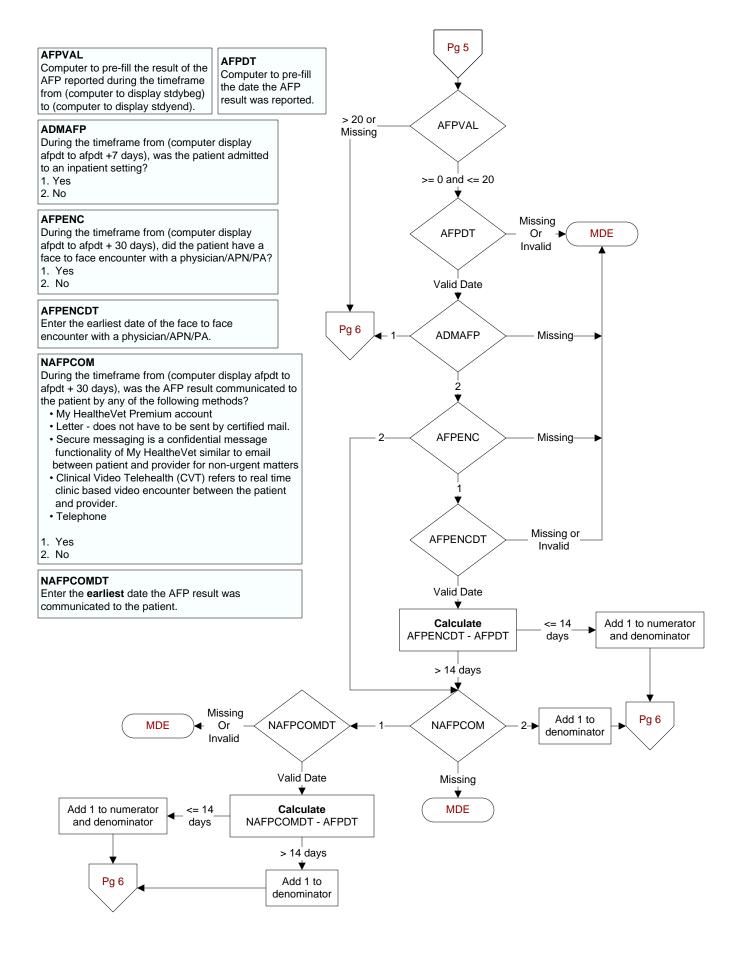

# NFOBTCOM

During the timeframe from (computer display fobtdt to fobtdt + 30 days), was the FOBT/FIT result communicated to the patient by any of the following methods?

- My HealtheVet Premium account
- · Letter does not have to be sent by certified mail.
- Secure messaging is a confidential message functionality of My HealtheVet similar to email between patient and provider for non-urgent matters
- Clinical Video Telehealth (CVT) refers to real time clinic based video encounter between the patient and provider.
- Telephone
- 1. Yes
- 2. No

#### NFOBTCOMDT

Enter the **earliest** date the FOBT/FIT result was communicated to the patient.