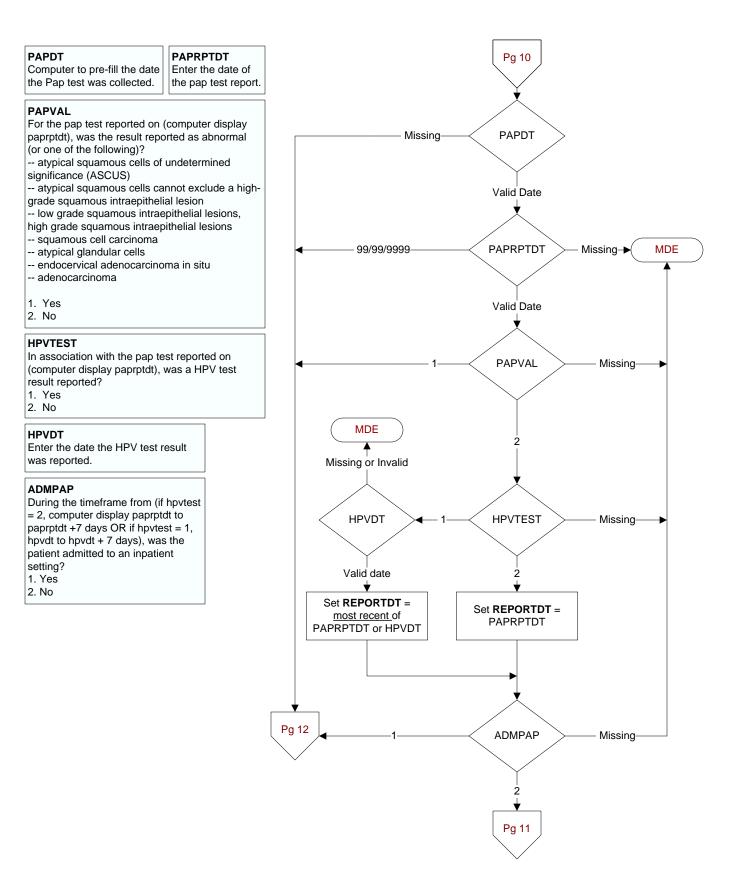

# NFOBTCOM

During the timeframe from (computer display fobtdt to fobtdt + 30 days), was the FOBT/FIT result communicated to the patient by any of the following methods?

- My HealtheVet Premium account
- · Letter does not have to be sent by certified mail.
- Secure messaging is a confidential message functionality of My HealtheVet similar to email between patient and provider for non-urgent matters
- Clinical Video Telehealth (CVT) refers to real time clinic based video encounter between the patient and provider.
- Telephone
- 1. Yes
- 2. No

#### NFOBTCOMDT

Enter the **earliest** date the FOBT/FIT result was communicated to the patient.

















## PAPENC

During the timeframe from (if hpvtest = 1 and hpvdt > paprptdt, computer display hpvdt to hpvdt + 30 days; else paprptdt tp paprptdt +30 days), did the patient have a face to face encounter with a physician/APN/PA?

- 1. Yes
- 2. No

## PAPENCDT

Enter the earliest date of the face to face encounter with a physician/APN/PA.

### NPAPCOM

During the timeframe from (if hpvtest = 1 and hpvdt > paprptdt, computer display hpvdt to hpvdt + 30 days; else paprptdt tp paprptdt + 30 days), was the Pap result communicated to the patient by any of the following methods?

- My HealtheVet Premium account
- · Letter does not have to be sent by certified mail.
- Secure messaging is a confidential message functionality of My HealtheVet similar to email between patient and provider for non-urge