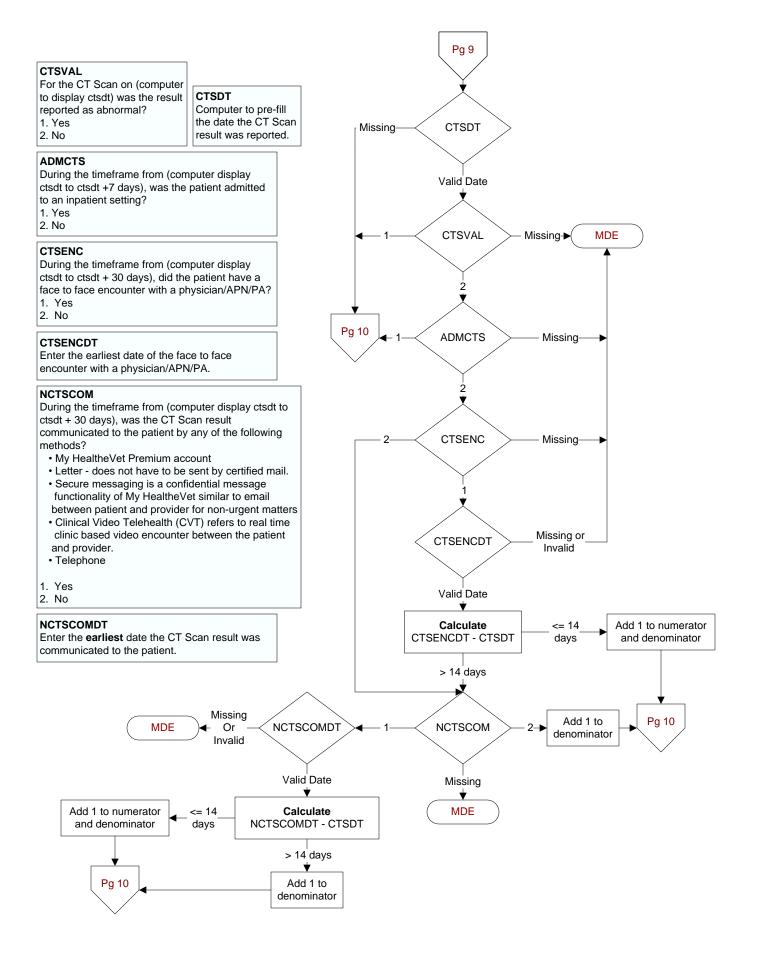

# NFOBTCOM

During the timeframe from (computer display fobtdt to fobtdt + 30 days), was the FOBT/FIT result communicated to the patient by any of the following methods?

- My HealtheVet Premium account
- · Letter does not have to be sent by certified mail.
- Secure messaging is a confidential message functionality of My HealtheVet similar to email between patient and provider for non-urgent matters
- Clinical Video Telehealth (CVT) refers to real time clinic based video encounter between the patient and provider.
- Telephone
- 1. Yes
- 2. No

#### NFOBTCOMDT

Enter the **earliest** date the FOBT/FIT result was communicated to the patient.