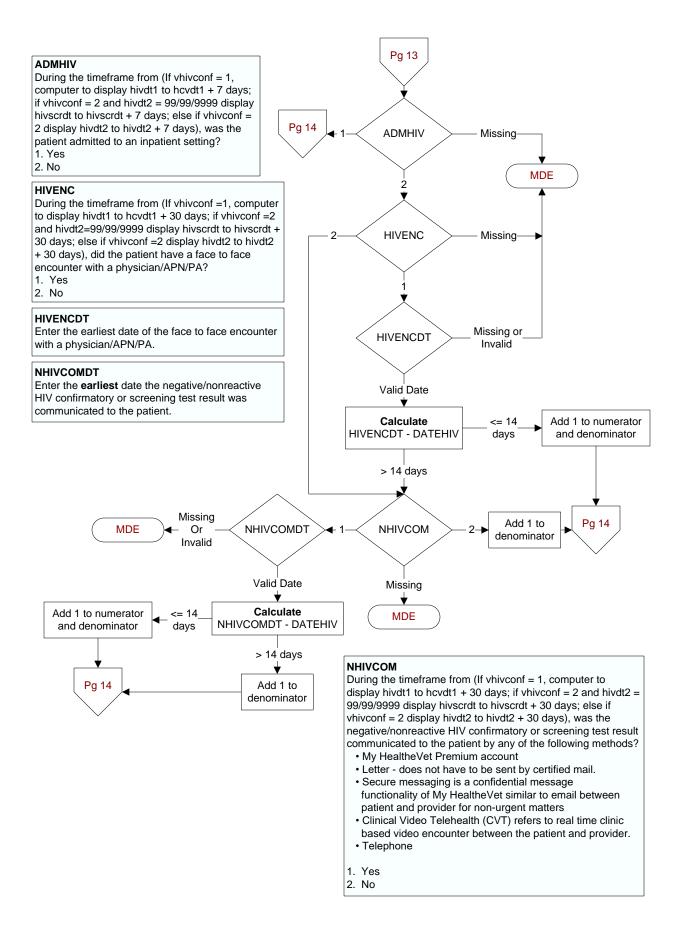

# NFOBTCOM

During the timeframe from (computer display fobtdt to fobtdt + 30 days), was the FOBT/FIT result communicated to the patient by any of the following methods?

- My HealtheVet Premium account
- · Letter does not have to be sent by certified mail.
- Secure messaging is a confidential message functionality of My HealtheVet similar to email between patient and provider for non-urgent matters
- Clinical Video Telehealth (CVT) refers to real time clinic based video encounter between the patient and provider.
- Telephone
- 1. Yes
- 2. No

#### NFOBTCOMDT

Enter the **earliest** date the FOBT/FIT result was communicated to the patient.