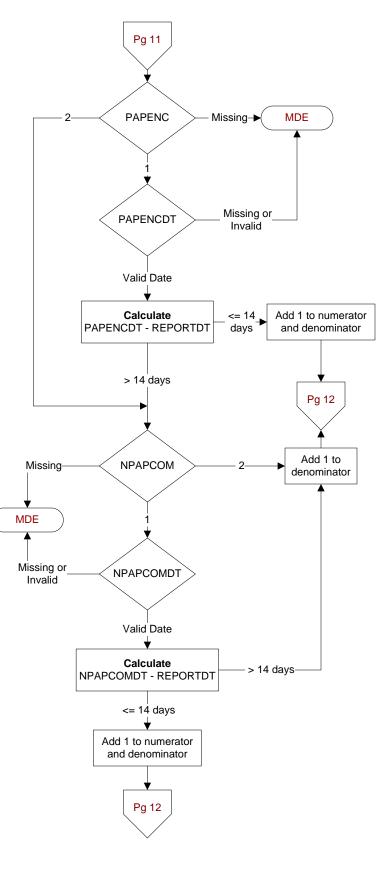

## PAPENC

During the timeframe from (if hpvtest = 1 and hpvdt > paprptdt, computer display hpvdt to hpvdt + 30 days; else paprptdt tp paprptdt +30 days), did the patient have a face to face encounter with a physician/APN/PA?

- 1. Yes
- 2. No

## PAPENCDT

Enter the earliest date of the face to face encounter with a physician/APN/PA.

### NPAPCOM

During the timeframe from (if hpvtest = 1 and hpvdt > paprptdt, computer display hpvdt to hpvdt + 30 days; else paprptdt tp paprptdt + 30 days), was the Pap result communicated to the patient by any of the following methods?

- My HealtheVet Premium account
- · Letter does not have to be sent by certified mail.
- Secure messaging is a confidential message functionality of My HealtheVet similar to email between patient and provider for non-urgent matters
- Telehealth refers to real time clinic based video encounter between the patient and provider.
- Telephone
- 1. Yes
- 2. No

#### NPAPCOMDT

Enter the **earliest** date the Pap result was communicated to the patient.