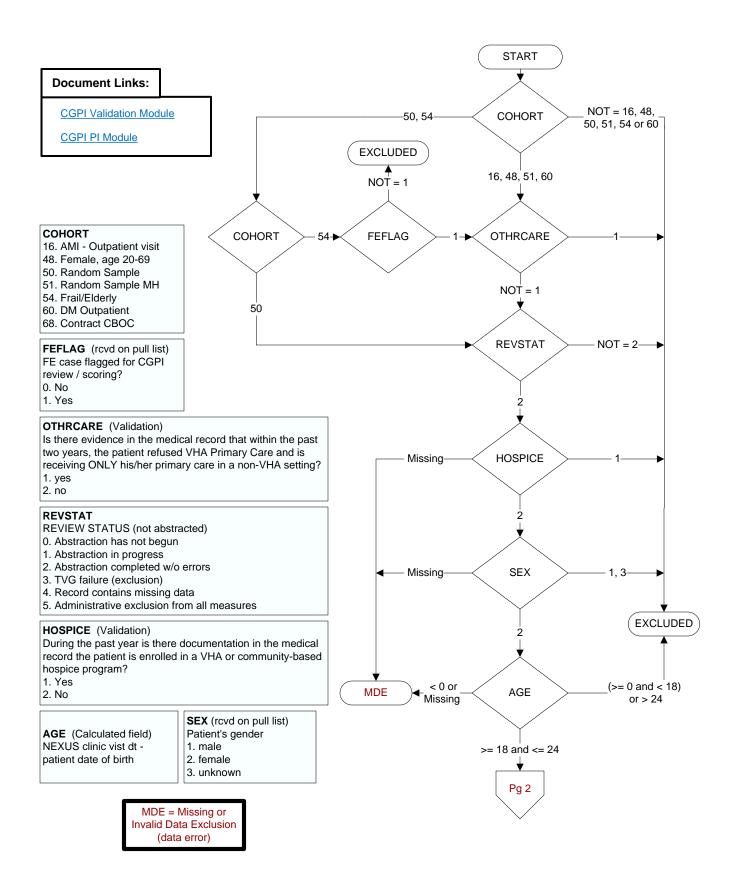

## Indicate all that apply:

**SXACTV1**. Prescription for contraceptives

SXACTV2. Pregnancy

SXACTV3. Documentation the patient is sexually active

SXACTV4. Pregnancy test performed

**SXACTV99.** None of the above documented during the past year

-1 = Yes 0 = No

## CHLAMTST (PI)

Does the medical record contain the report of a chlamydia test performed for this patient within the past year?

- 1. Chlamydia test performed by VHA
- 3. Chlamydia test performed by private sector provider
- 98. Patient refused all chlamydia tests
- 99. No documentation a chlamydia test was performed

## RETMED (PI)

During the time frame from (computer to enter prgtstdt to prgtstdt + 6 days) is there documentation of a prescription for a retinoid medication?

- 1. Yes
- 2. No

**EXCLUDED** 

## DXRAY (PI)

During the time frame from (computer to enter prgtstdt to prgtstdt + 6 days) is there documentation of a diagnostic x-ray performed?

- 1. Yes
- 2. No