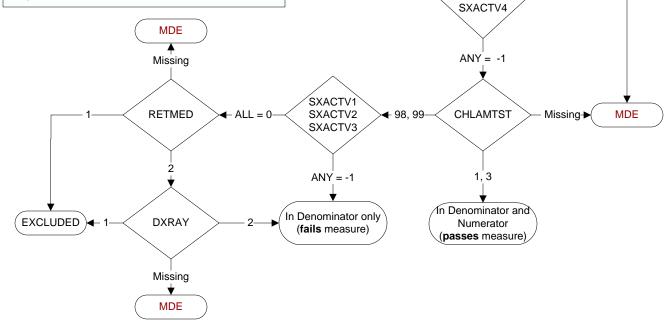

ANY = Missing

Or

ALL = 0

ALL = 0

Pg 2

SXACTV1

SXACTV2

SXACTV3

SXACTV4

SXACTV99

NONE = Missing and ANY = -1

SXACTV99

0

SXACTV1 SXACTV2

SXACTV3

Is there documentation in the medical record of any of the following during the past year? (PI)

## Indicate all that apply:

**SXACTV1**. Prescription for contraceptives

SXACTV2. Pregnancy

SXACTV3. Documentation the patient is sexually active

SXACTV4. Pregnancy test performed

**SXACTV99.** None of the above documented during the past year

-1 = Yes 0 = No

## CHLAMTST (PI)

Does the medical record contain the report of a chlamydia test performed for this patient within the past year?

- 1. Chlamydia test performed by VHA
- 3. Chlamydia test performed by private sector provider
- 98. Patient refused all chlamydia tests
- 99. No documentation a chlamydia test was performed

## RETMED (PI)

During the time frame from (computer to enter prgtstdt to prgtstdt + 6 days) is there documentation of a prescription for a retinoid medication?

- 1. Yes
- 2. No

**EXCLUDED** 

## DXRAY (PI)

During the time frame from (computer to enter prgtstdt to prgtstdt + 6 days) is there documentation of a diagnostic x-ray performed?

- 1. Yes
- 2. No