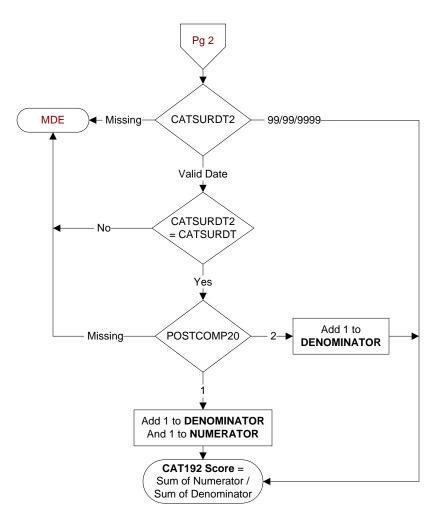

## 2q22 - CAT192 - Cataracts: Complications within 30 Days Following Cataract Surgery Requiring Additional Surgical Procedures

## CATSURDT2

Enter the date of the second cataract surgery performed at this VAMC on (computer display catsurdt).

## POSTCOMP20

During the timeframe from (computer display catsurdt2 to catsurdt2 + 30 days), did the ophthalmologist document any complications requiring an additional surgical procedure?

- Retained lens fragments (residual parts of the natural lenssuch as the nucleus or cortex left in the eye)
- Endophthalmitis (serious infection in the eye)
- · Dislocated lens implant
- Wrong power lens implant
- Retinal detachment
- Wound dehiscence

1. Yes 2. No