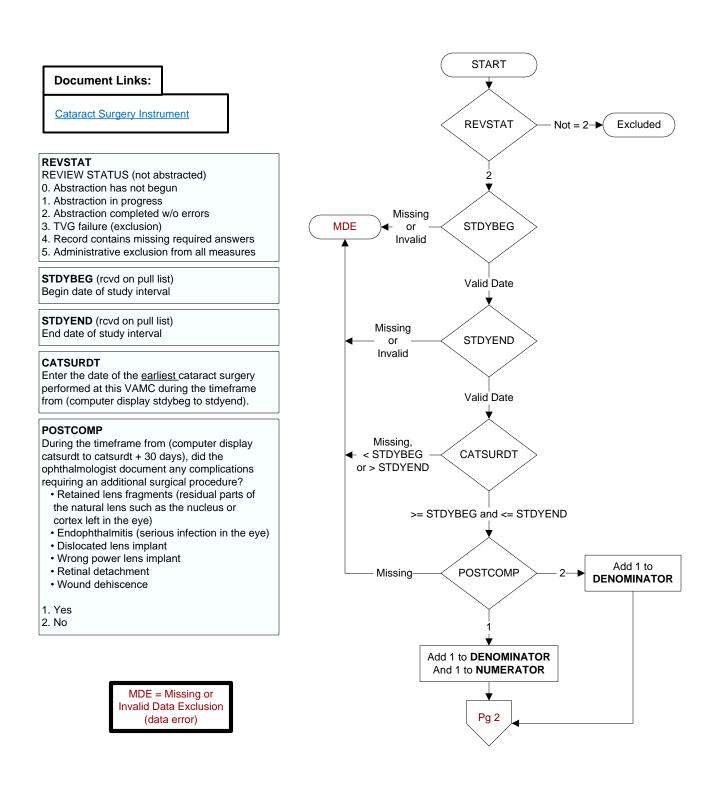

## 2q22 - CAT192 - Cataracts: Complications within 30 Days Following Cataract Surgery Requiring Additional Surgical Procedures