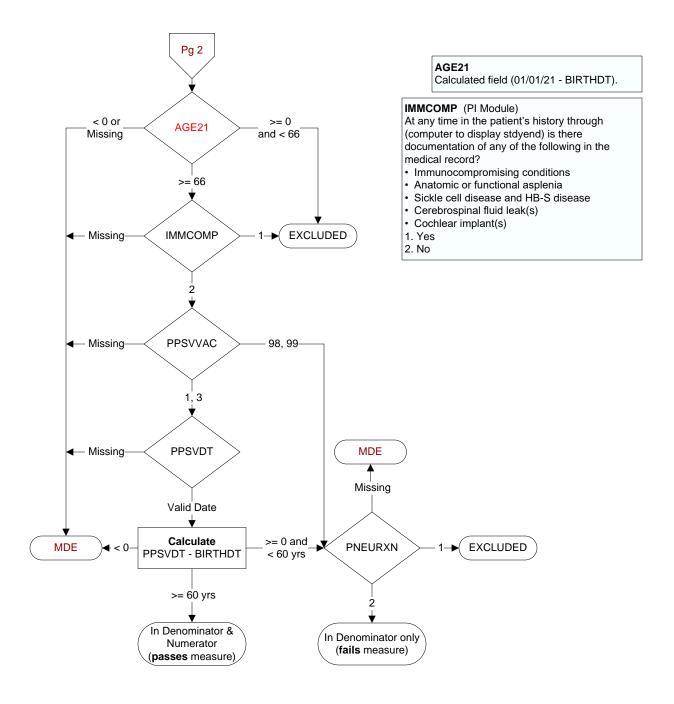

## PPSVVAC (PI Module)

At any time, not later than the study end date, did the veteran receive the **PPSV23** (or pneumococcal) vaccination, either as an inpatient or outpatient?

- 1. received PPSV23 (or pneumococcal) vaccination from VHA
- 3. received **PPSV23** (or pneumococcal) vaccination from private sector provider

98. patient refused **PPSV23** (or pneumococcal) vaccination 99. no documentation patient received **PPSV23** (or pneumococcal) vaccination

## PPSVDT (PI Module)

Enter the date of the **PPSV23** (or pneumococcal) vaccination.

## PNEURXN (PI Module)

Is there documentation in the medical record of a prior anaphylactic reaction to a pneumococcal vaccine?

- 1. Yes
- 2. No