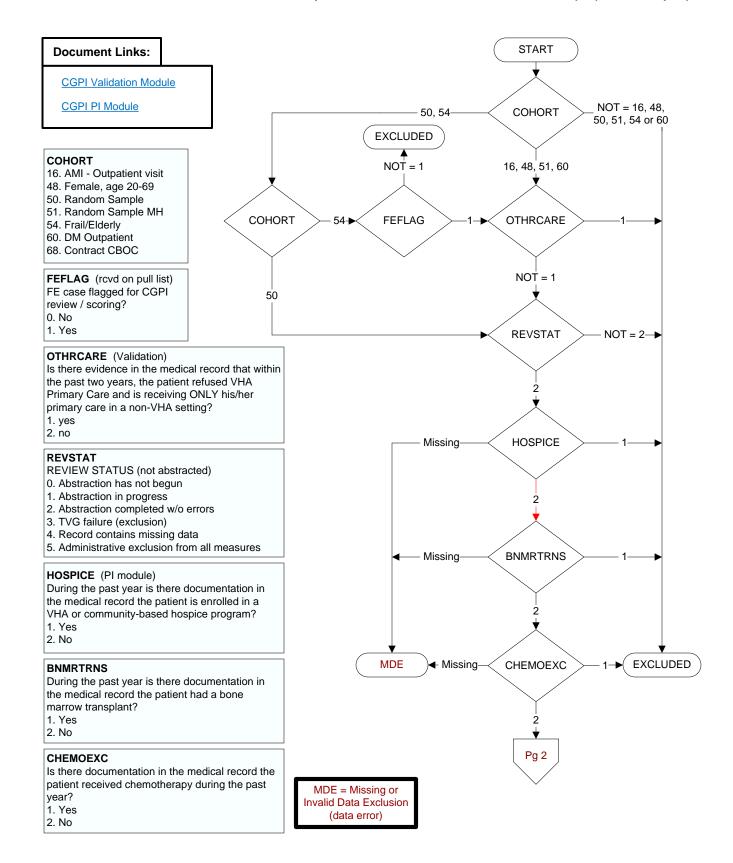

## PPSVVAC (PI Module)

At any time, not later than the study end date, did the veteran receive the **PPSV23** (or pneumococcal) vaccination, either as an inpatient or outpatient?

- 1. received PPSV23 (or pneumococcal) vaccination from VHA
- 3. received **PPSV23** (or pneumococcal) vaccination from private sector provider

98. patient refused **PPSV23** (or pneumococcal) vaccination 99. no documentation patient received **PPSV23** (or pneumococcal) vaccination

## PPSVDT (PI Module)

Enter the date of the **PPSV23** (or pneumococcal) vaccination.

## PNEURXN (PI Module)

Is there documentation in the medical record of a prior anaphylactic reaction to a pneumococcal vaccine?

- 1. Yes
- 2. No