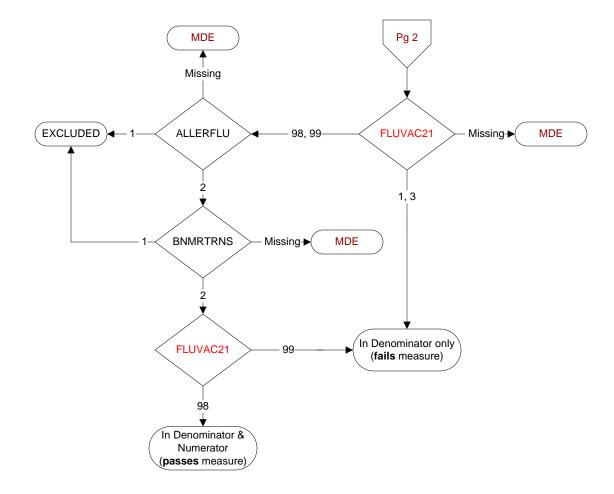

## ALLERFLU (PI Module)

- Is one of the following documented in the medical record?
- · Previous severe allergic reaction to any component of the influenza vaccine,
- or after a previous dose of any influenza vaccine
- History of Guillain-Barre Syndrome
- 1. Yes
- 2. No

## FLUVAC21 (PI Module)

During the period from (computer display 7/01/2021 to (pulldt or <= stdyend if stdyend > pulldt)), did the patient receive influenza vaccination?

- 1. received vaccination from VHA
- 3. received vaccination from private sector provider
- 98. patient refused vaccination
- 99. no documentation patient received vaccination

## **BNMRTRNS**

Is there documentation in the medical record the patient had a bone marrow transplant during the past year?

- 1. Yes 2. No