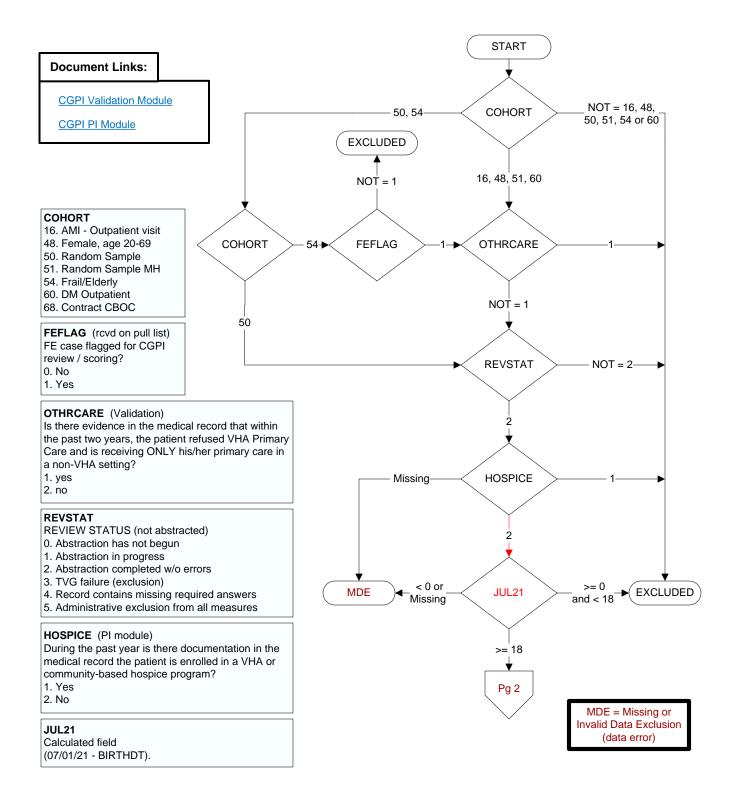

## ALLERFLU (PI Module)

- Is one of the following documented in the medical record?
- · Previous severe allergic reaction to any component of the influenza vaccine,
- or after a previous dose of any influenza vaccine
- History of Guillain-Barre Syndrome
- 1. Yes
- 2. No

## FLUVAC21 (PI Module)

During the period from (computer display 7/01/2021 to (pulldt or <= stdyend if stdyend > pulldt)), did the patient receive influenza vaccination?

- 1. received vaccination from VHA
- 3. received vaccination from private sector provider
- 98. patient refused vaccination
- 99. no documentation patient received vaccination

## **BNMRTRNS**

Is there documentation in the medical record the patient had a bone marrow transplant during the past year?

- 1. Yes 2. No