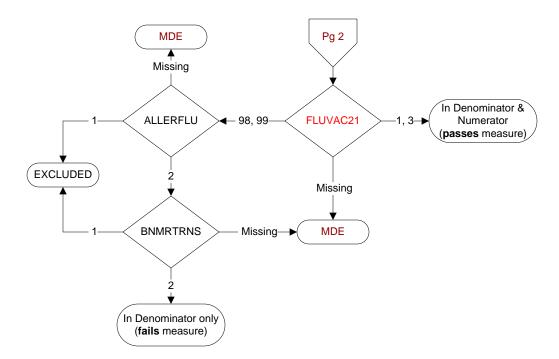

## FLUVAC21 (PI Module)

During the period from (computer display 7/01/2021 to (pulldt or <= stdyend if stdyend > pulldt)), did the patient receive influenza vaccination?

- 1. received vaccination from VHA
- 3. received vaccination from private sector provider
- 98. patient refused vaccination
- 99. no documentation patient received vaccination

## ALLERFLU (PI Module)

Is one of the following documented in the medical record?

- Previous severe allergic reaction to any component of the influenza vaccine, or after a previous dose of any influenza vaccine
- · History of Guillain-Barre Syndrome
- 1. Yes
- 2. No

## **BNMRTRNS**

During the past year is there documentation in the medical record the patient had a bone marrow transplant?

- 1. Yes
- 2. No