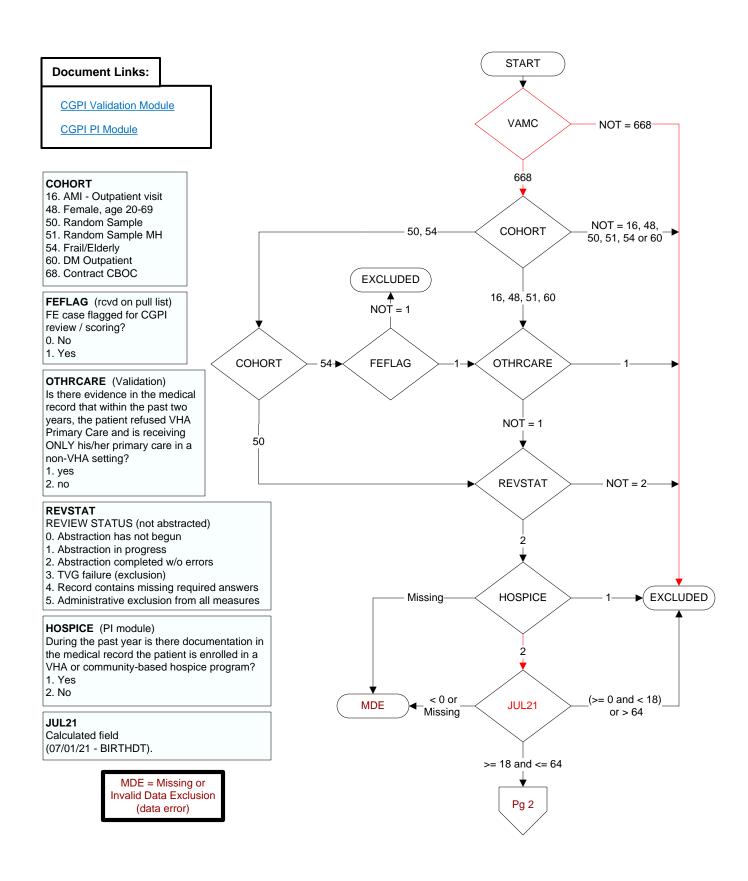

## FLUVAC21 (PI Module)

During the period from (computer display 7/01/2021 to (pulldt or <= stdyend if stdyend > pulldt)), did the patient receive influenza vaccination?

- 1. received vaccination from VHA
- 3. received vaccination from private sector provider
- 98. patient refused vaccination
- 99. no documentation patient received vaccination

## ALLERFLU (PI Module)

Is one of the following documented in the medical record?

- Previous severe allergic reaction to any component of the influenza vaccine, or after a previous dose of any influenza vaccine
- · History of Guillain-Barre Syndrome
- 1. Yes
- 2. No

## **BNMRTRNS**

During the past year is there documentation in the medical record the patient had a bone marrow transplant?

- 1. Yes
- 2. No