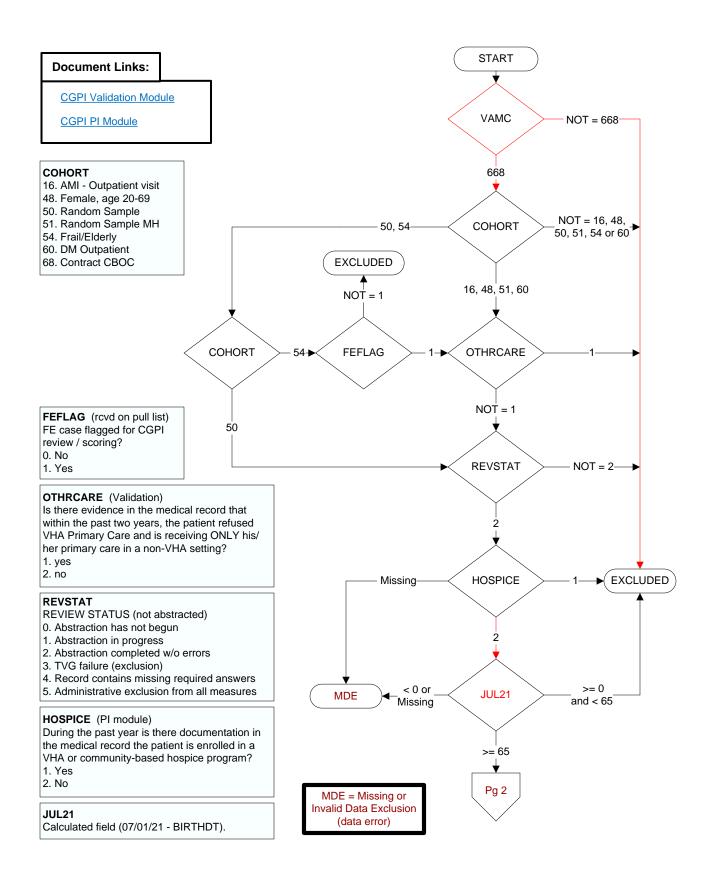

## FLUVAC21 (PI Module)

During the period from (computer display 7/01/2021 to (pulldt or <= stdyend if stdyend > pulldt)), did the patient receive influenza vaccination?

- 1. received vaccination from VHA
- 3. received vaccination from private sector provider
- 98. patient refused vaccination
- 99. no documentation patient received vaccination

## ALLERFLU (PI Module)

Is one of the following documented in the medical record?

- Previous severe allergic reaction to any component of the influenza vaccine, or after a previous dose of any influenza vaccine
- · History of Guillain-Barre Syndrome
- 1. Yes
- 2. No

## **BNMRTRNS** (PI module)

Is there documentation in the medical record the patient had a bone marrow transplant during the past year?

- 1. Yes
- 2. No