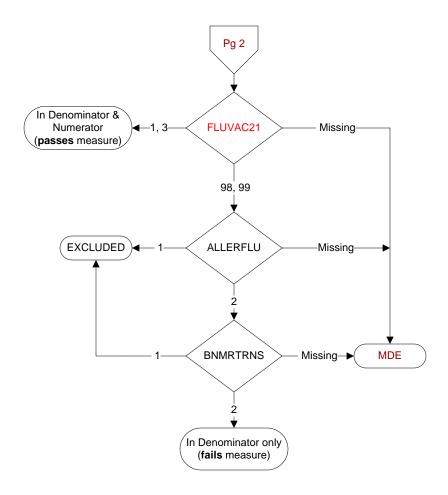

## FLUVAC21 (PI Module)

During the period from (computer display 7/01/2021 to (pulldt or <= stdyend if stdyend > pulldt)), did the patient receive influenza vaccination?

- 1. received vaccination from VHA
- 3. received vaccination from private sector provider
- 98. patient refused vaccination
- 99. no documentation patient received vaccination

## ALLERFLU (PI Module)

Is one of the following documented in the medical record?

- Previous severe allergic reaction to any component of the influenza vaccine, or after a previous dose of any influenza vaccine
- · History of Guillain-Barre Syndrome
- 1. Yes
- 2. No

## **BNMRTRNS** (PI module)

Is there documentation in the medical record the patient had a bone marrow transplant during the past year?

- 1. Yes
- 2. No