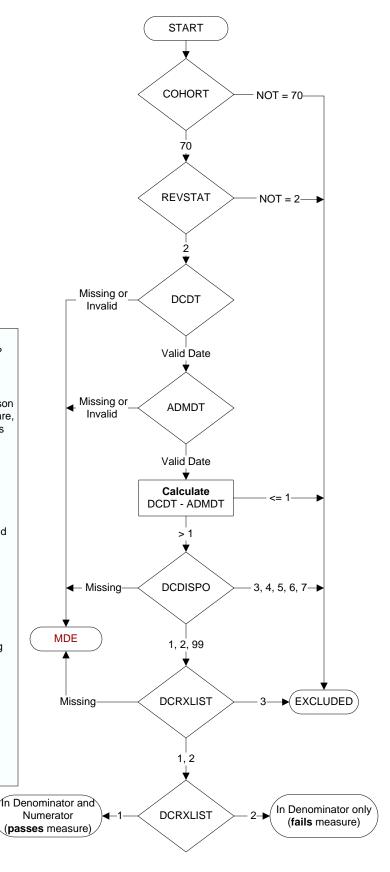

## **REVSTAT**

REVIEW STATUS (not abstracted)

- 0. Abstraction has not begun
- 1. Abstraction in progress
- 2. Abstraction completed w/o errors
- 3. Cohort validation failure
- 4. Record contains missing data
- 5. Administrative exclusion

# COHORT

(rcvd on pull list) 70. Global Measures

ADMDT (GM)

Admission date:

DCDT (GM)

Discharge date:

## **DCRXLIST** (IP MedRec)

At the time of discharge, is there documentation that a written list of the reconciled discharge medications was provided to the patient/caregiver?

- 1. Yes
- 2. No
- 3. Documented medications were not prescribed at discharge

## DCDISPO (GM)

What was the patient's discharge disposition on the day of discharge?

- 1. Home
- -- Assisted Living Facilities (ALFs) includes assisted living care at nursing home facility
- -- Court/Law Enforcement includes detention facilities, jails, and prison
- -- Home includes board and care, domiciliary, foster or residential care, group or personal care homes, retirement communities, and homeless shelters
- -- Home with Home Health Services
- -- Outpatient Services including outpatient procedures at another hospital, outpatient Chemical Dependency Programs and Partial Hospitalization
- 2. Hospice Home (or other home settings as listed in #1 above)
- 3. Hospice Health Care Facility
- -- General Inpatient and Respite, Residential and Skilled Facilities, and Other Health Care Facilities
- 4. Acute Care Facility
- -- Acute Short Term General and Critical Access Hospitals
- -- Cancer and Children's Hospitals
- -- Department of Defense and Veteran's Administration Hospitals
- 5. Other Health Care Facility
- -- Extended or Immediate Care Facility (ECF/ICF)
- -- Long Term Acute Care Hospital (LTACH)
- -- Nursing Home or Facility including Veteran's Administration Nursing Facility
- -- Psychiatric Hospital or Psychiatric Unit of a Hospital
- -- Rehabilitation Facility including Inpatient Rehabilitation Facility/ Hospital or Rehabilitation Unit of a Hospital
- -- Skilled Nursing Facility (SNF), Sub-Acute Care or Swing Bed
- -- Transitional Care Unit (TCU)
- -- Veteran's Home
- 6. Expired
- 7. Left Against Medical Advice/AMA
- 99. Not documented or unable to determine

MDE = Missing or Invalid Data Exclusion (data error)