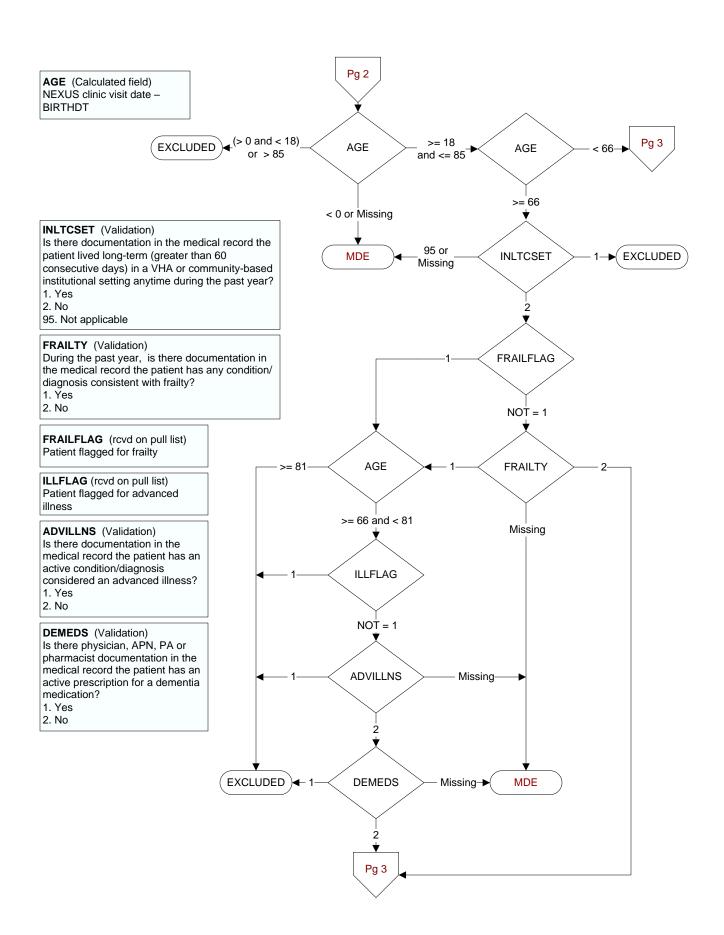

# RENALDIS (DM)

At any time prior to or on (computer to display stdyend) is there documentation in the medical record of any one of the following:

- End stage renal disease (ESRD)
- Dialysis
- 1. Yes
- 2. No

#### **UALB** (Shared)

During the past year is there documentation in the medical record of a **urine albumin or microalbumin** test?

- 1. Yes
- 2. No
- 98. Patient refused urine albumin or microalbumin test

# **UCREAT** (Shared)

During the time frame from (computer display ualbdt – 4 days to ualbdt + 4 days) is there documentation in the medical record of a <u>urine</u> creatinine test.

- 1. Yes
- 2. No

### EGFR (Shared)

During the past year is there documentation in the medical record of an estimated glomerular filtration rate (eGFR)?

- 1. Yes
- 2. No

#### **UACRRATIO