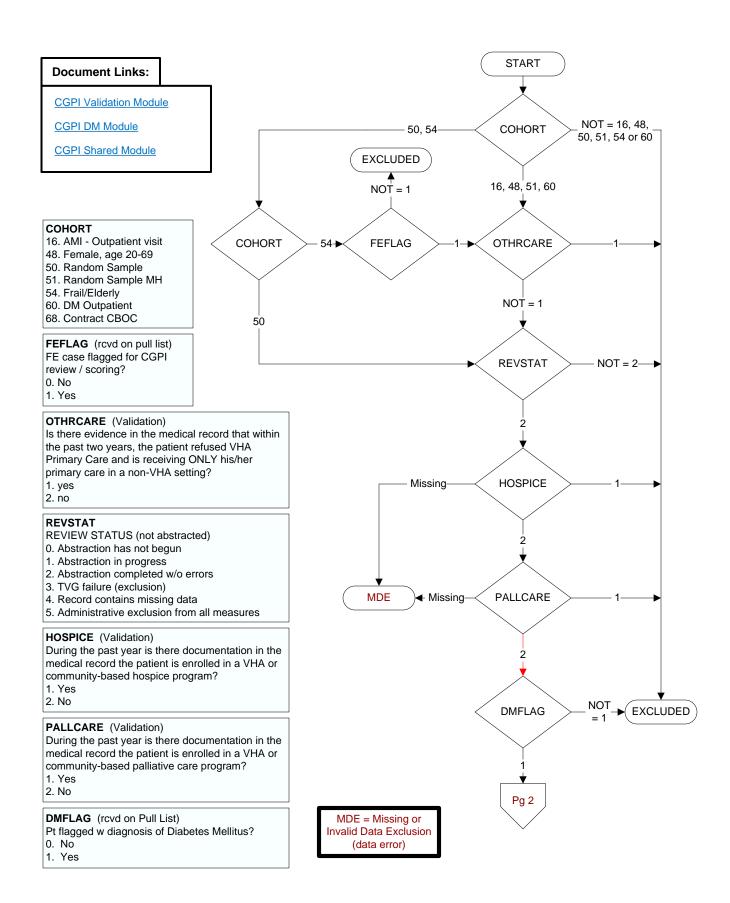

# RENALDIS (DM)

At any time prior to or on (computer to display stdyend) is there documentation in the medical record of any one of the following:

- End stage renal disease (ESRD)
- Dialysis
- 1. Yes
- 2. No

#### **UALB** (Shared)

During the past year is there documentation in the medical record of a **urine albumin or microalbumin** test?

- 1. Yes
- 2. No
- 98. Patient refused urine albumin or microalbumin test

# **UCREAT** (Shared)

During the time frame from (computer display ualbdt – 4 days to ualbdt + 4 days) is there documentation in the medical record of a <u>urine</u> creatinine test.

- 1. Yes
- 2. No

### EGFR (Shared)

During the past year is there documentation in the medical record of an estimated glomerular filtration rate (eGFR)?

- 1. Yes
- 2. No

#### **UACRRAT