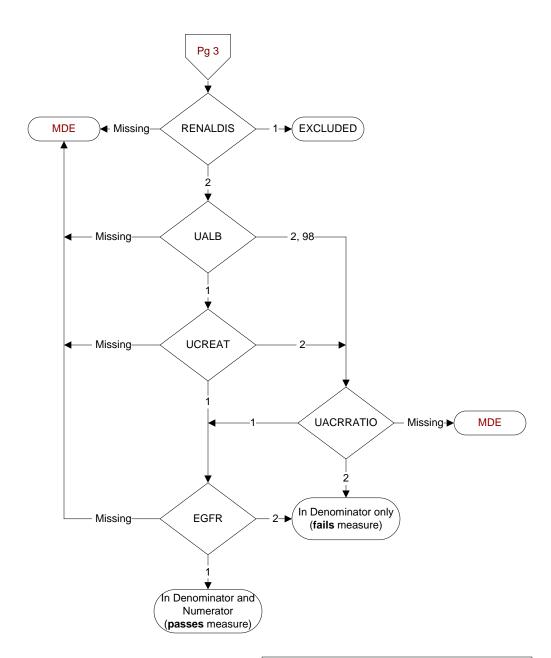

# RENALDIS (DM)

At any time prior to or on (computer to display stdyend) is there documentation in the medical record of any one of the following:

- End stage renal disease (ESRD)
- Dialysis
- 1. Yes
- 2. No

#### **UALB** (Shared)

During the past year is there documentation in the medical record of a **urine albumin or microalbumin** test?

- 1. Yes
- 2. No
- 98. Patient refused urine albumin or microalbumin test

# **UCREAT** (Shared)

During the time frame from (computer display ualbdt – 4 days to ualbdt + 4 days) is there documentation in the medical record of a <u>urine</u> creatinine test.

- 1. Yes
- 2. No

### EGFR (Shared)

During the past year is there documentation in the medical record of an estimated glomerular filtration rate (eGFR)?

- 1. Yes
- 2. No

#### **UACRRATIO** (Shared)

During the past year, was a urine albumin-creatinine ratio (uACR) documented in the medical record?

- 1. Yes
- 2. No