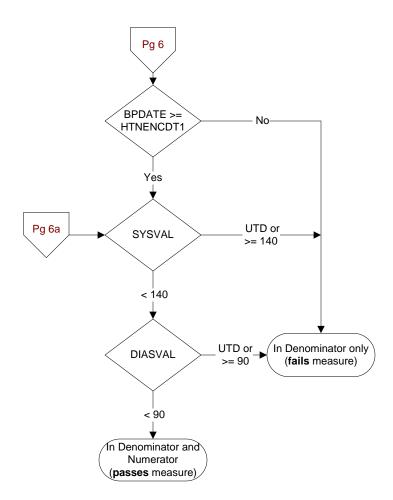

## HTNENCDT1 (Validation)

Enter the date of the most recent outpatient encounter with documented diagnosis of hypertension during the timeframe from (computer display stdybeg - 1 year to stdybeg - 6 months).