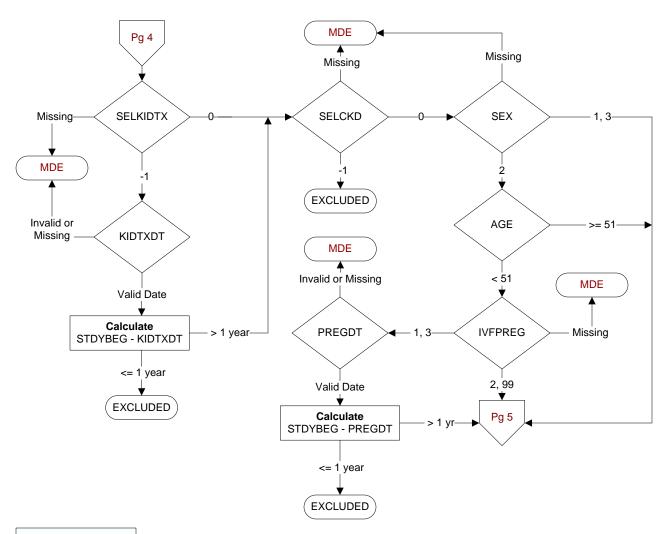

2. No

SEX (rcvd on pull list)

Patient's gender

- 1. male
- 2. female
- 3. unknown

Did the patient have one or more of the following active diagnoses? (Validation)

**SELCKD** - Chronic Kidney (Renal) Disease, stage 5 or ESRD (end stage renal disease) or dialysis (hemodialysis or peritoneal dialysis) in past two years ICD-10 codes N185, N186, Z9115, Z992, 3E1M39Z, 5A1D00Z, 5A1D60Z, 5A1D70Z, 5A1D80Z, 5A1D90Z

## SELKIDTX- Kidney Transplant

ICD-10 codes Z94.0, 0TY00Z0, 0TY00Z1, 0TY00Z2, 0TY10Z0, 0TY10Z1, 0TY10Z2,

**KIDTXDT** - Enter the date of the most recent kidney transplant done anywhere in the past year.

-1 = Yes

0 = No

# IVFPREG (Validation)

Does the record document any one of the following during the past two years:

- 1. Pregnancy
- 2. In vitro fertilization (IVF)
- 3. Both in vitro fertilization and pregnancy 99. None of the above

### PREGDT (Validation)

Enter the most recent date evidence of pregnancy was documented in the medical record during the past two years.

VHABPS (systolic value) VHABPD (diastolic value) CCBPS (systolic value) (Core Module) Enter the patient's blood pressure measured most recently at a VHA encounter within the past year. (Core Module) (Exclude BP taken in ED, Ambulatory Surgery, Urgent Care visit, or during an inpatient admission)