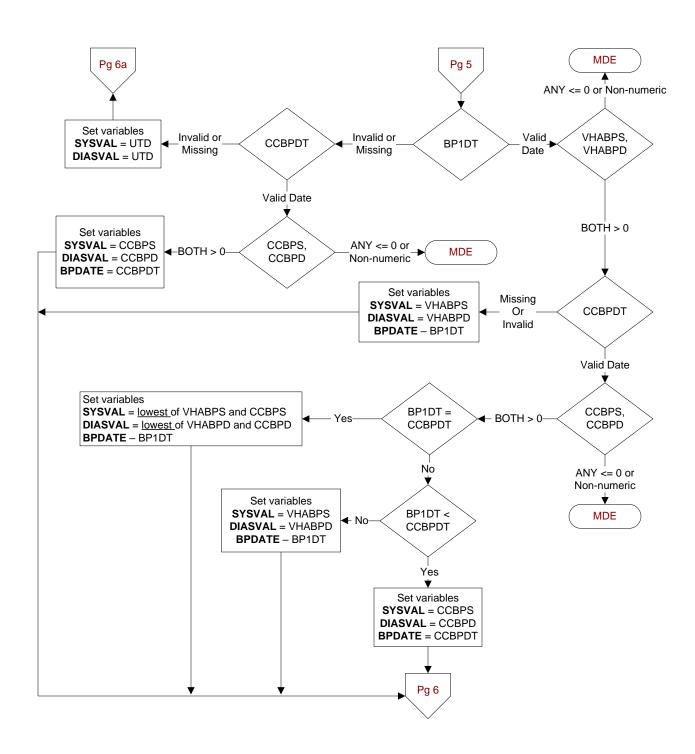

### PREGDT (Validation)

Enter the most recent date evidence of pregnancy was documented in the medical record during the past two years.

VHABPS (systolic value) VHABPD (diastolic value) CCBPS (systolic value) (Core Module) Enter the patient's blood pressure measured most recently at a VHA encounter within the past year. (Core Module) (Exclude BP taken in ED, Ambulatory Surgery, Urgent Care visit, or during an inpatient admission)

BP1DT (Core Module)

Enter the date this blood pressure was measured.

**CCBPD** (diastolic value)

Enter the most recent blood pressure documented in the record by Care Coordination (CC/H).

**CCBPDT** (Core Module)

Enter the date this blood pressure was measured.