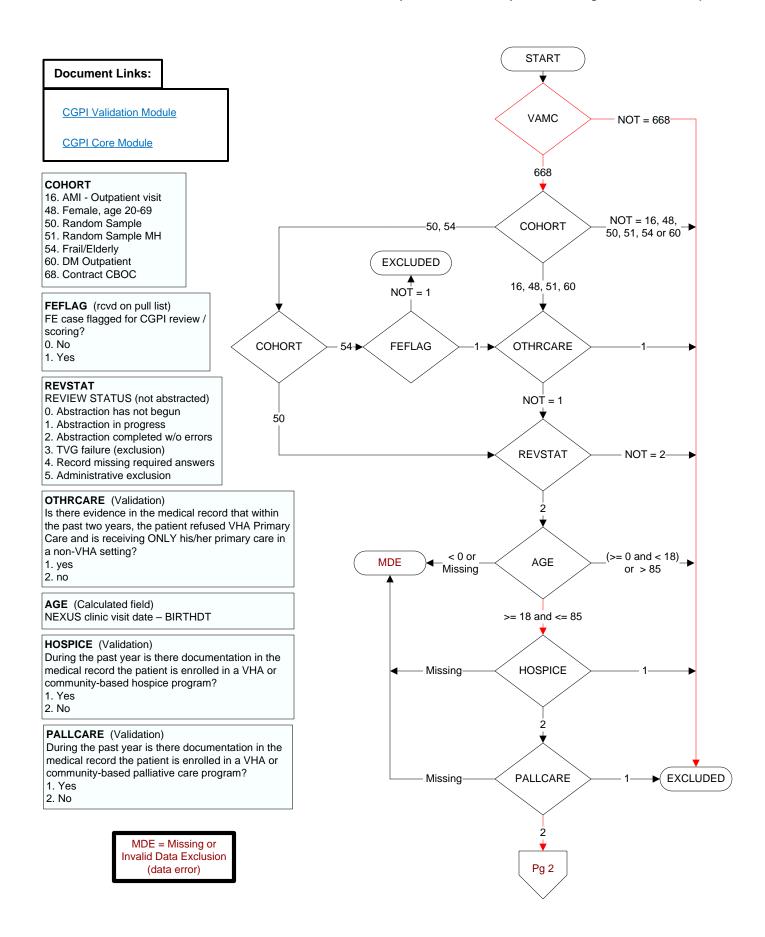

Did the patient have one or more of the following active diagnoses? (Validation)

#### **SELHTN** = Hypertension

-1 = Yes 0 = No

#### **HTNENC1** (Validation)

During the timeframe (computer display stdybeg - 1 year to stdybeg - 6 months) is there documentation the patient had an outpatient encounter with a documented diagnosis of hypertension?

1. Yes

2. No

## HTNENCDT1 (Validation)

Enter the date of the most recent outpatient encounter with documented diagnosis of hypertension during the timeframe from (computer display stdybeg - 1 year to stdybeg - 6 months).

### HNTENC2 (Validation)

During the timeframe from (computer to display 2 years prior to stdybeg) to (computer to display htnencdt1-1 day) is there documentation the patient had an outpatient encounter with a documented diagnosis of hypertension?

# HNTENCDT2 (Validation)

Enter the date of the most recent outpatient encounter with documented diagnosis of hypertension during the timeframe from (computer to display 2 years prior to stdybeg) to (computer to display htnencdt1- 1 day).

# **STDYBEG** (rcvd on pull list) Study Interval begin date

ILLFLAG (rcvd on pull list) Patient flagged for advanced illness Is there physician, APN, PA or pharmacist documentation in the medical record the patient has an active prescription for a dementia medication? 1. Yes

2. No

SEX (rcvd on pull list)

Patient's gender

- 1. male
- 2. female
- 3. unknown

Did the patient have one or more of the following active diagnoses? (Validation)

**SELCKD** - Chronic Kidney (Renal) Disease, stage 5 or ESRD (end stage renal disease) or dialysis (hemodialysis or peritoneal dialysis) in past two years ICD-10 codes N185, N186, Z9115, Z992, 3E1M39Z, 5A1D00Z, 5A1D60Z, 5A1D70Z, 5A1D80Z, 5A1D90Z