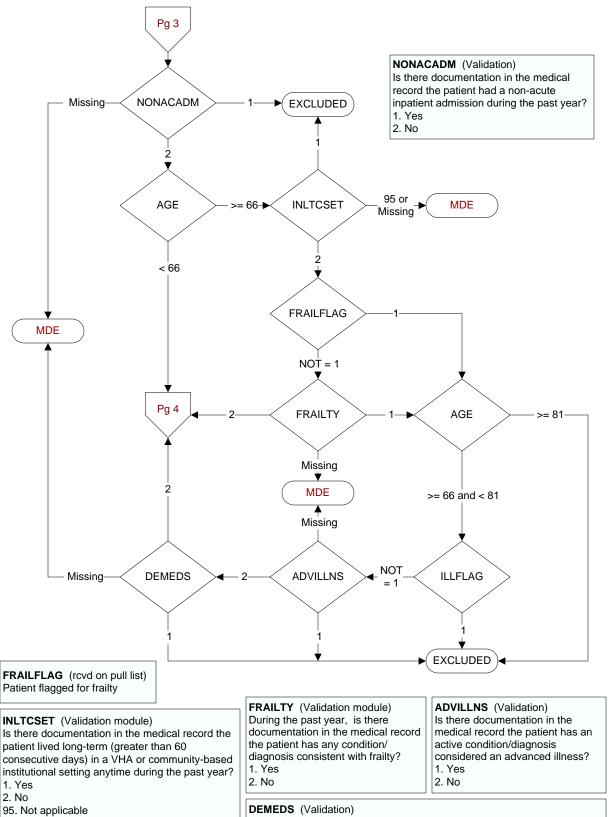

# **STDYBEG** (rcvd on pull list) Study Interval begin date

ILLFLAG (rcvd on pull list) Patient flagged for advanced illness Is there physician, APN, PA or pharmacist documentation in the medical record the patient has an active prescription for a dementia medication? 1. Yes

2. No

SEX (rcvd on pull list)

Patient's gender

- 1. male
- 2. female
- 3. unknown

Did the patient have one or more of the following active diagnoses? (Validation)

**SELCKD** - Chronic Kidney (Renal) Disease, stage 5 or ESRD (end stage renal disease) or dialysis (hemodialysis or peritoneal dialysis) in past two years ICD-10 codes N185, N186, Z9115, Z992, 3E1M39Z, 5A1D00Z, 5A1D60Z, 5A1D70Z, 5A1D80Z, 5A1D90Z