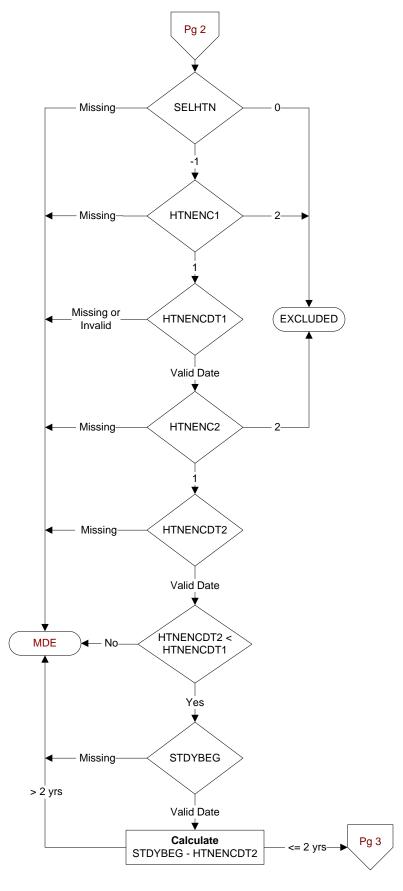

#### **SELHTN** = Hypertension

-1 = Yes 0 = No

#### **HTNENC1** (Validation)

During the timeframe (computer display stdybeg - 1 year to stdybeg - 6 months) is there documentation the patient had an outpatient encounter with a documented diagnosis of hypertension?

1. Yes

2. No

## HTNENCDT1 (Validation)

Enter the date of the most recent outpatient encounter with documented diagnosis of hypertension during the timeframe from (computer display stdybeg - 1 year to stdybeg - 6 months).

### HNTENC2 (Validation)

During the timeframe from (computer to display 2 years prior to stdybeg) to (computer to display htnencdt1-1 day) is there documentation the patient had an outpatient encounter with a documented diagnosis of hypertension?

# HNTENCDT2 (Validation)

Enter the date of the most recent outpatient encounter with documented diagnosis of hypertension during the timeframe from (computer to display 2 years prior to stdybeg) to (computer to display htnencdt1- 1 day).

# **STDYBEG** (rcvd on pull list) Study Interval begin date

ILLFLAG (rcvd on pull list) Patient flagged for advanced illness Is there physician, APN, PA or pharmacist documentation in the medical record the patient has an active prescription for a dementia medication? 1. Yes