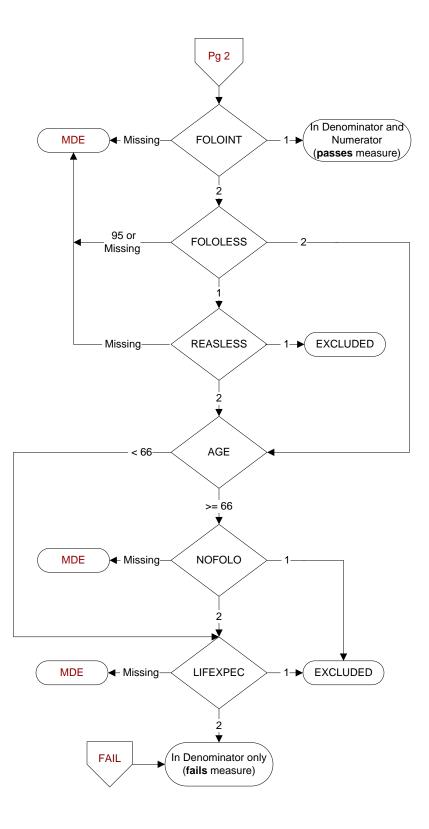

# FOLOINT

Does the colonoscopy report contain documentation of a recommended follow-up interval of at <u>least 10 years</u> for a repeat colonoscopy?

- 1. Yes
- 2. No

## **FOLOLESS**

Does the colonoscopy report document a recommended follow-up interval of <u>less than</u>

- <u>10 years</u> for a repeat colonoscopy?
  1. Yes
- 2. No

#### **REASLESS**

Is there physician/APN/PA documentation of a medical reason for a recommended follow-up interval of less than 10 years for a repeat colonoscopy?

- 1. Yes
- 2. No

#### **NOFOLO**

Did the physician/APN/PA document in the colonoscopy report that a follow-up colonoscopy is NOT needed or recommended?

- 1. Yes
- 2. No

### LIFEEXPEC

At any time prior to and including (if colodone = 1, computer display colondt or if colodone = 2, display othcoldt), did a physician/APN/PA document that patient's life expectancy is less than 10 years?

- 1. Yes
- 2. No