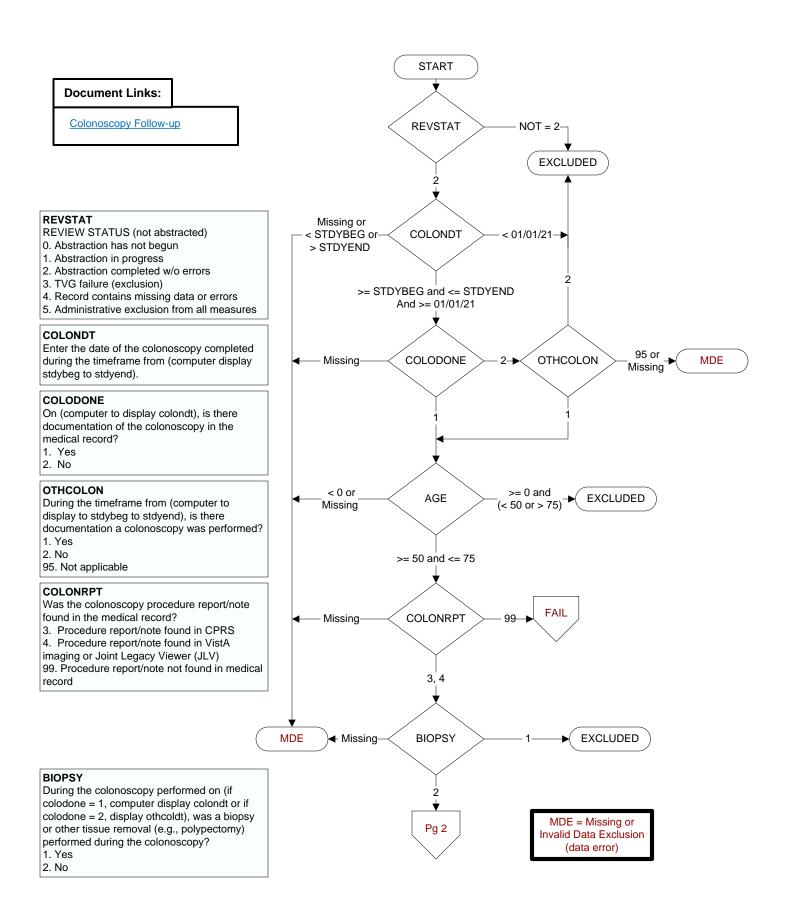

# FOLOINT

Does the colonoscopy report contain documentation of a recommended follow-up interval of at <u>least 10 years</u> for a repeat colonoscopy?

- 1. Yes
- 2. No

## **FOLOLESS**

Does the colonoscopy report document a recommended follow-up interval of <u>less than</u>

- <u>10 years</u> for a repeat colonoscopy?
  1. Yes
- 2. No

#### **REASLESS**

Is there physician/APN/PA documentation of a medical reason for a recommended follow-up interval of less than 10 years for a repeat colonoscopy?

- 1. Yes
- 2. No

#### **NOFOLO**

Did the physician/APN/PA document in the colonoscopy report that a follow-up colonoscopy is NOT needed or recommended?

- 1. Yes
- 2. No

### LIFEEXPEC

At any time prior to and including (if colodone = 1, computer display colondt or if colodone = 2, display