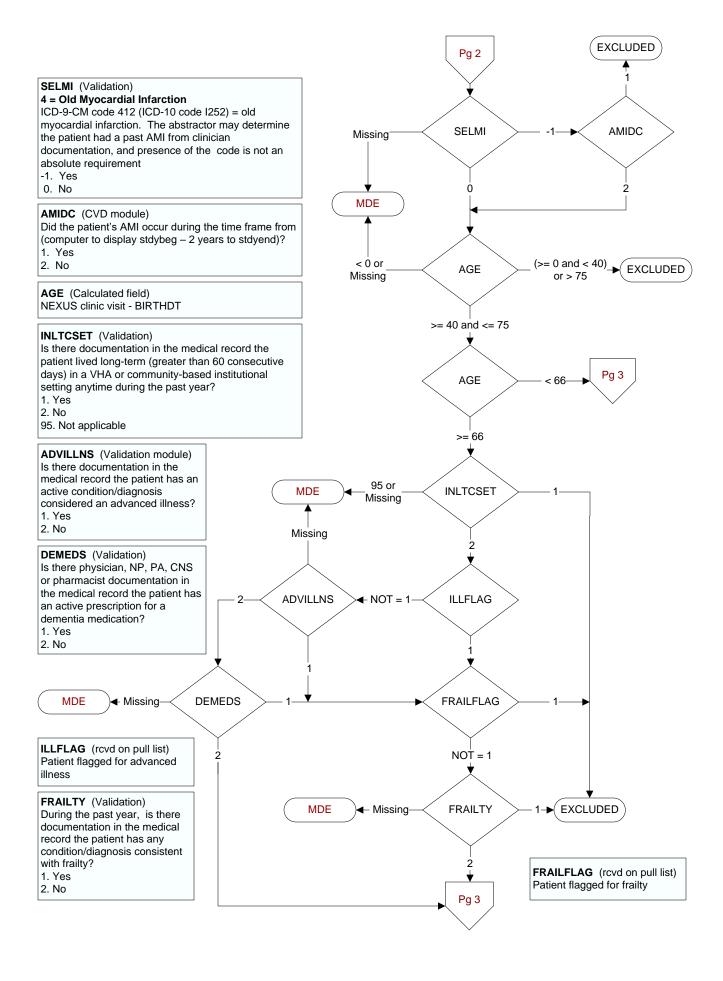

## SELCABG (Validation)

#### 6 = CABG in past two years

Abstractor must know approximate month and year of procedure

ICD-9-CM Code: 36.1 (ICD-10 0210093, 0210493, 02100A3, 02100J3, 02100K3, 02100Z3, 02104A3, 02104J3, 02104K3, 02104Z3)

ICD-9-CM Code 36.2 (ICD-10 021K0Z8, 021K0Z9, 021K0ZC, 021K0ZW, 021K4Z8, 021K4Z9, 021K4ZC, 021K4ZW, 021L4Z8, 021L4Z9, 021L0ZC, 021L0Z8, 021L0Z9, 021L4ZC)

- -1. Yes / True
- 0. No / False

#### **SELPCI** (Validation)

# 5 = PCI in past two years

Abstractor must know approximate month and year of procedure

ICD-9-CM Code: 00.66 (ICD-10 02703ZZ, 02704ZZ, 02713ZZ, 02714ZZ, 02723ZZ, 02724ZZ, 02733ZZ, 02734ZZ)

- -1. Yes / True
- 0. No / False

#### IVDENC1 (Validation)

Within the past year is there documentation the patient had an outpatient or acute inpatient encounter with a documented diagnosis of ischemic vascular disease (IVD)?

- 1. Yes
- 2. No

#### IVDENC2 (Validation)

During the timeframe from (computer to display 2 years prior to stdybeg to 1 year prior to stdybeg) is there documentation the patient had an outpatient or acute inpatient encounter with a documented diagnosis of ischemic vascular disease?

- 1. Yes
- 2. No

# **SELCKD** (Validation)

11 = Chronic Kidney (Renal) Disease, stage 5 or ESRD (end stage renal disease) or dialysis (hemodialysis or peritoneal dialysis) in past two years

ICD-10 codes N185, N186, Z9115, Z992, 3E1M39Z, 5A1D00Z, 5A1D60Z, 5A1D70Z, 5A1D80Z, 5A1D90Z

- -1. Yes / True
- 0. No / False

# **CIRRHOSIS** (Validation)

Does the record document a diagnosis of cirrhosis during the past two years?

- 1. Yes
- 2. No

# MUSCLEDX (Validation)

Does the record document a diagnosis of myalgia, myositis, myopathy, or rhabdomyolysis during the past year?

- 1. Yes
- 2. No