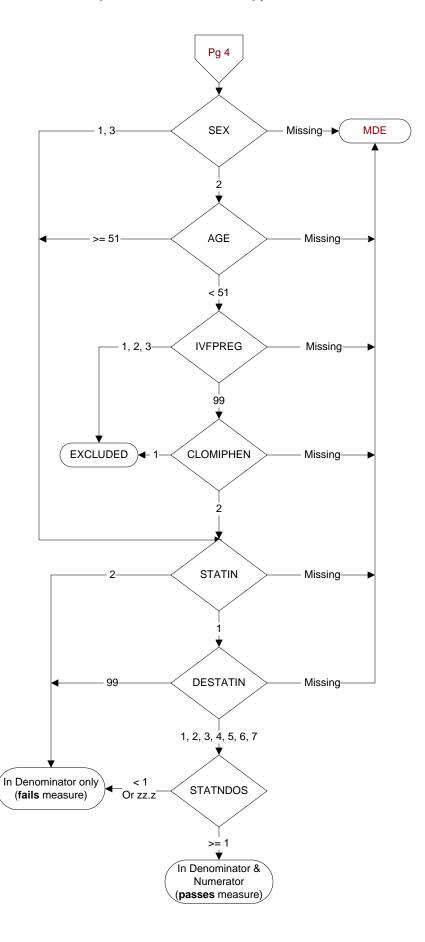

## SEX (Rcvd on pull list)

Patient Gender

- 1. Male
- 2. Female
- 3. Unknown

# AGE (Calculated field)

NEXUSDT - BIRTHDT

# IVFPREG (Validation)

Does the record document any one of the following during the past two years:

- 1. Pregnancy
- 2. In vitro fertilization (IVF)
- 3. Both in vitro fertilization and pregnancy
- 99. None of the above

## **CLOMIPHEN** (Validation)

Does the record document the patient was prescribed clomiphene during the past two years?

- 1. Yes
- 2. No

## STATIN (Shared)

During the past year, was a statin medication prescribed for the patient?

- 1. Yes
- 2. No

## **DESTATIN** (Shared)

Designate the statin prescribed for the patient during the past year.

- 1. Atorvastatin
- 2. Fluvastatin
- 3. Lovastatin
- 4. Pravastatin 5. Rosuvastatin
- 6. Simvastatin
- 7. Pitavastatin
- 99. Unable to determine

# STATNDOS (Shared)

Enter the daily dose of the statin medication in milligrams.

(If dose is not documented, abstractor can enter zz.z)