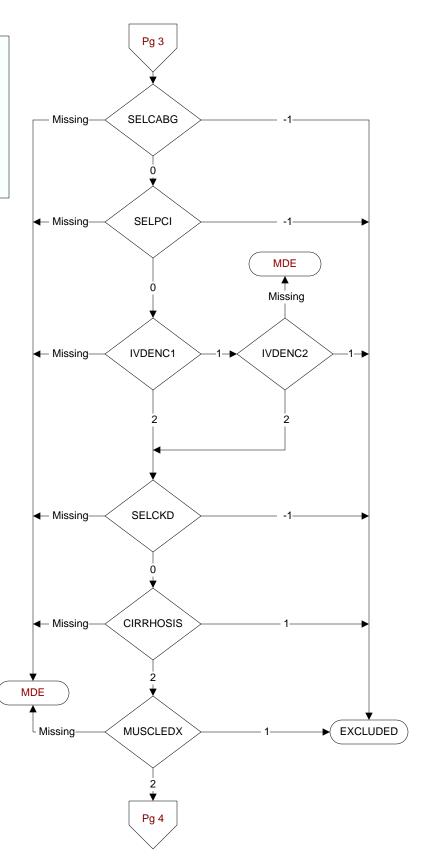

## SELCABG (Validation)

#### 6 = CABG in past two years

Abstractor must know approximate month and year of procedure

ICD-9-CM Code: 36.1 (ICD-10 0210093, 0210493, 02100A3, 02100J3, 02100K3, 02100Z3, 02104A3, 02104J3, 02104K3, 02104Z3)

ICD-9-CM Code 36.2 (ICD-10 021K0Z8, 021K0Z9, 021K0ZC, 021K0ZW, 021K4Z8, 021K4Z9, 021K4ZC, 021K4ZW, 021L4Z8, 021L4Z9, 021L0ZC, 021L0Z8, 021L0Z9, 021L4ZC)

- -1. Yes / True
- 0. No / False

#### **SELPCI** (Validation)

# 5 = PCI in past two years

Abstractor must know approximate month and year of procedure

ICD-9-CM Code: 00.66 (ICD-10 02703ZZ, 02704ZZ, 02713ZZ, 02714ZZ, 02723ZZ, 02724ZZ, 02733ZZ, 02734ZZ)

- -1. Yes / True
- 0. No / False

#### IVDENC1 (Validation)

Within the past year is there documentation the patient had an outpatient or acute inpatient encounter with a documented diagnosis of ischemic vascular disease (IVD)?

- 1. Yes
- 2. No

#### IVDENC2 (Validation)

During the timeframe from (computer to display 2 years prior to stdybeg to 1 year prior to stdybeg) is there documentation the patient had an outpatient or acute inpatient encounter with a documented diagnosis of ischemic vascular disease?

- 1. Yes
- 2. No

# **SELCKD** (Validation)

11 = Chronic Kidney (Renal) Disease, stage 5 or ESRD (end stage renal disease) or dialysis (hemodialysis or peritoneal dialysis) in past two years

ICD-10 codes N185, N186, Z9115, Z992, 3E1M39Z, 5A1D00Z, 5A1D60Z, 5A1D70Z, 5A1D80Z, 5A1D90Z

- -1. Yes / True
- 0. No / False

# **CIRRHOSIS** (Validation)

Does the record document a diagnosis of cirrhosis during the past two years?

- 1. Yes
- 2. No

# MUSCLEDX (Validation)

Does the record document a diagnosis of myalgia, myositis, myopathy, or rhabdomyolysis during the past year?

- 1. Yes
- 2. No