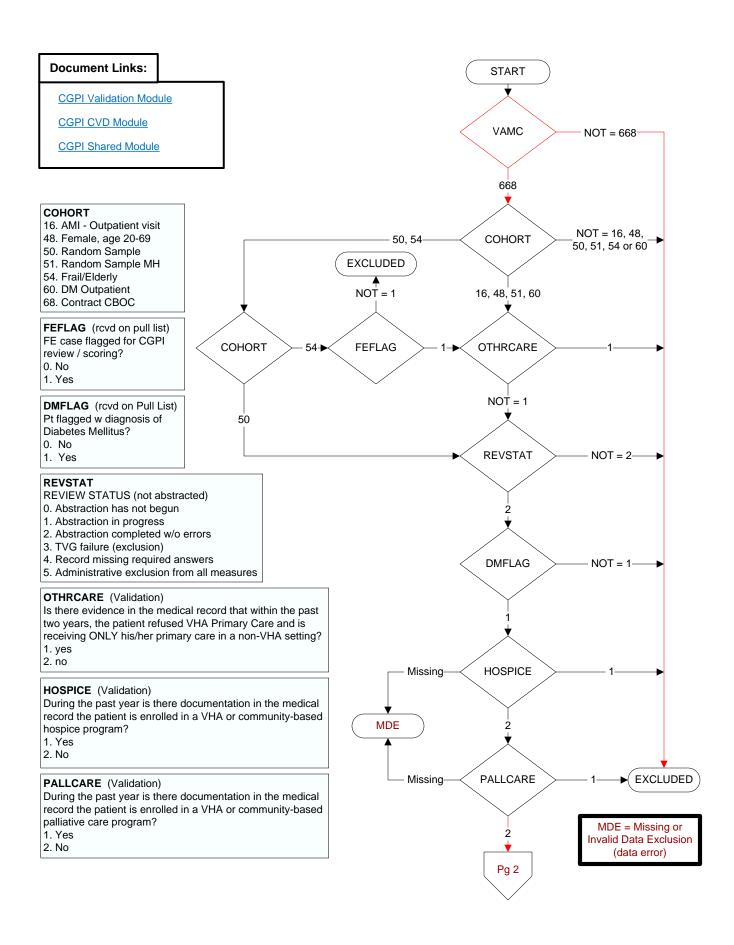

## SELCABG (Validation)

#### 6 = CABG in past two years

Abstractor must know approximate month and year of procedure

ICD-9-CM Code: 36.1 (ICD-10 0210093, 0210493, 02100A3, 02100J3, 02100K3, 02100Z3, 02104A3, 02104J3, 02104K3, 02104Z3)

ICD-9-CM Code 36.2 (ICD-10 021K0Z8, 021K0Z9, 021K0ZC, 021K0ZW, 021K4Z8, 021K4Z9, 021K4ZC, 021K4ZW, 021L4Z8, 021L4Z9, 021L0ZC, 021L0Z8, 021L0Z9, 021L4ZC)

- -1. Yes / True
- 0. No / False

#### **SELPCI** (Validation)

# 5 = PCI in past two years

Abstractor must know approximate month and year of procedure

ICD-9-CM Code: 00.66 (ICD-10 02703ZZ, 02704ZZ, 02713ZZ, 02714ZZ, 02723ZZ, 02724ZZ, 02733ZZ, 02734ZZ)

- -1. Yes / True
- 0. No / False

#### IVDENC1 (Validation)

Within the past year is there documentation the patient had an outpatient or acute inpatient encounter with a documented diagnosis of ischemic vascular disease (IVD)?

- 1. Yes
- 2. No

#### IVDENC2 (Validation)

During the timeframe from (computer to display 2 years prior to stdybeg to 1 year prior to stdybeg) is there documentation the patient had an outpatient or acute inpatient encounter with a documented diagnosis of ischemic vascular disease?

- 1. Yes
- 2. No

# **SELCKD** (Validation)

11 = Chronic Kidney (Renal) Disease, stage 5 or ESRD (end stage renal disease) or dialysis (hemodialysis or peritoneal dialysis) in past two years

ICD-10 codes N185, N186, Z9115, Z992, 3E1M39Z, 5A1D00Z, 5A1D60Z, 5A1D70Z, 5A1D80Z, 5A1D90Z

- -1. Yes / True
- 0. No / False

# **CIRRHOSIS** (Validation)

Does the record document a diagnosis of cirrhosis during the past two years?

- 1. Yes
- 2. No

# MUSCLEDX (Validation)

Does the record document a diagnosis of myalgia, myositis, myopathy, or rhabdomyolysis during the past year?

- 1. Yes
- 2. No