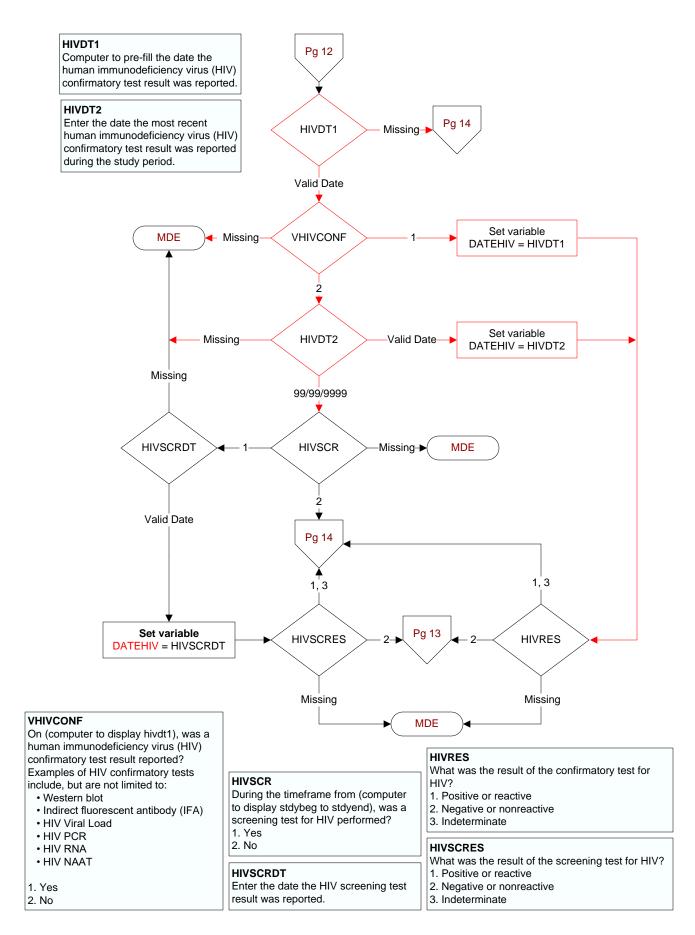

1. Yes
- 2. No

## PAPENCDT

Enter the earliest date of the face to face encounter with a physician/APN/PA.

## NPAPCOM

During the timeframe from (if hpvtest = 1 and hpvdt > paprptdt, computer display hpvdt to hpvdt + 30 days; else paprptdt tp paprptdt + 30 days), was the Pap result communicated to the patient by any of the following methods?

- My HealtheVet Premium account
- · Letter does not have to be sent by certified mail.
- Secure messaging is a confidential message functionality of My HealtheVet similar to email between patient and provider for non-urgent matters
- Telehealth refers to real time clinic based video encounter between the patient and provider.
- Telephone
- 1. Yes
- 2. No

#### NPAPCOMDT

Enter the **earliest** date the Pap result was communicated to the patient.