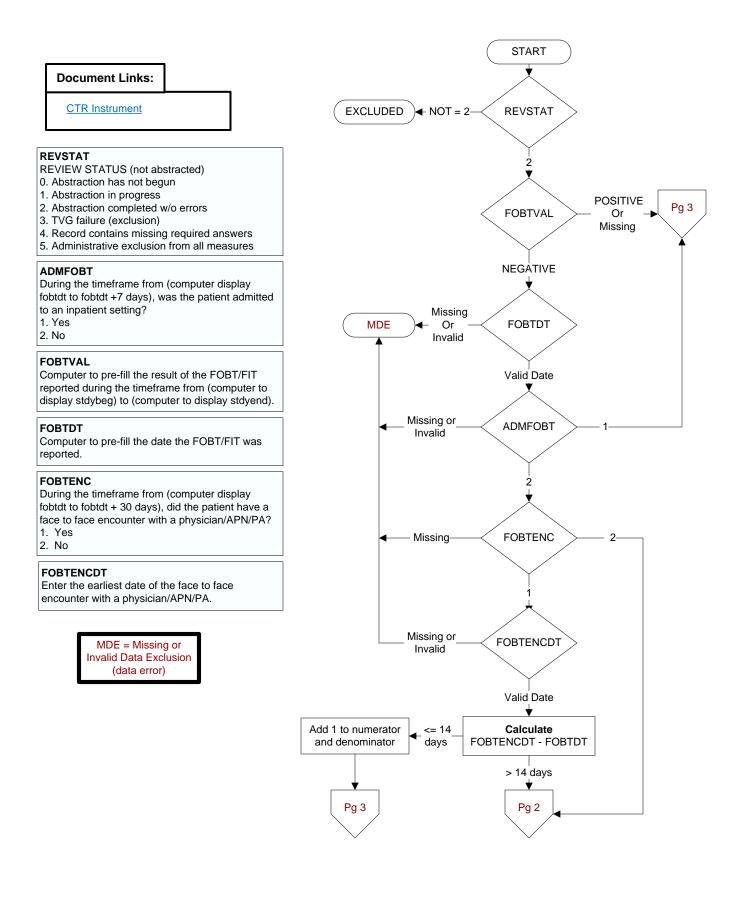

# NFOBTCOM

During the timeframe from (computer display fobtdt to fobtdt + 30 days), was the FOBT/FIT result communicated to the patient by any of the following methods?

- My HealtheVet Premium account
- · Letter does not have to be sent by certified mail.
- Secure messaging is a confidential message functionality of My HealtheVet similar to email between patient and provider for non-urgent matters
- Clinical Video Telehealth (CVT) refers to real time clinic based video encounter between the patient and provider.
- Telephone
- 1. Yes
- 2. No

#### NFOBTCOMDT

Enter the **earliest** date the FOBT/FIT result was communicated to the patient.