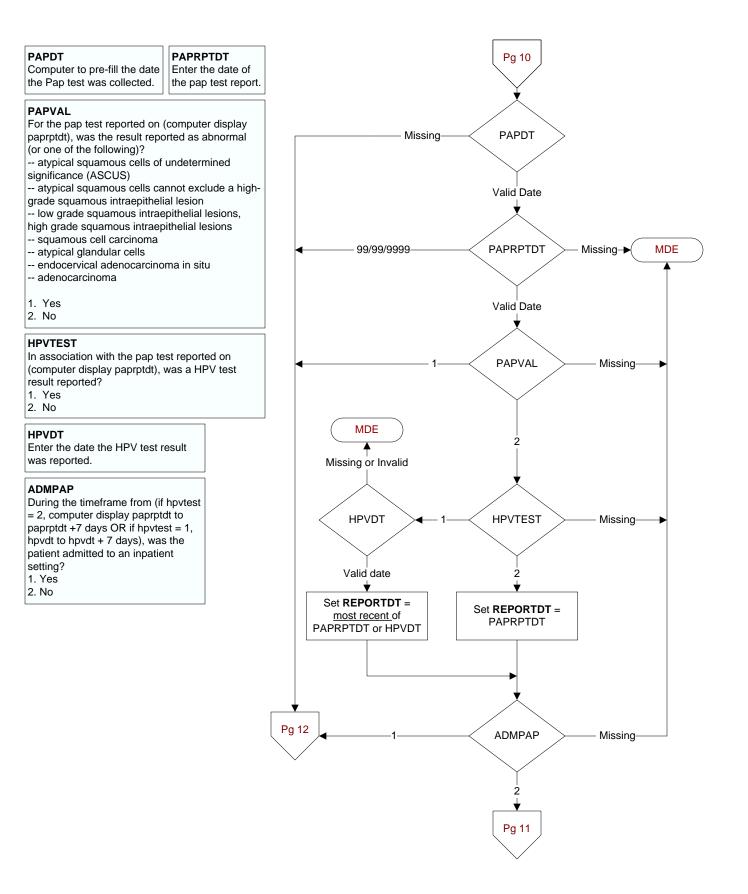

## PAPENC

During the timeframe from (if hpvtest = 1 and hpvdt > paprptdt, computer display hpvdt to hpvdt + 30 days; else paprptdt tp paprptdt +30 days), did the patient have a face to face encounter with a physician/APN/PA?

- 1. Yes
- 2. No

## PAPENCDT

Enter the earliest date of the face to face encounter with a physician/APN/PA.

## NPAPCOM

During the timeframe from (if hpvtest = 1 and hpvdt > paprptdt, computer display hpvdt to hpvdt + 30 days; else paprptdt tp paprptdt + 30 days), was the Pap result communicated to the patient by any of the following methods?

- My HealtheVet Premium account
- · Letter does not have to be sent by certified mail.
- Secure messaging is a confidential message functionality of My HealtheVet similar to email between patient and provider for non-urgent matters
- Telehealth refers to real time clinic based video encounter between the patient and provider.
- Telephone
- 1. Yes
- 2. No

#### NPAPCOMDT

Enter the **earliest** date the Pap result was communicated to the patient.