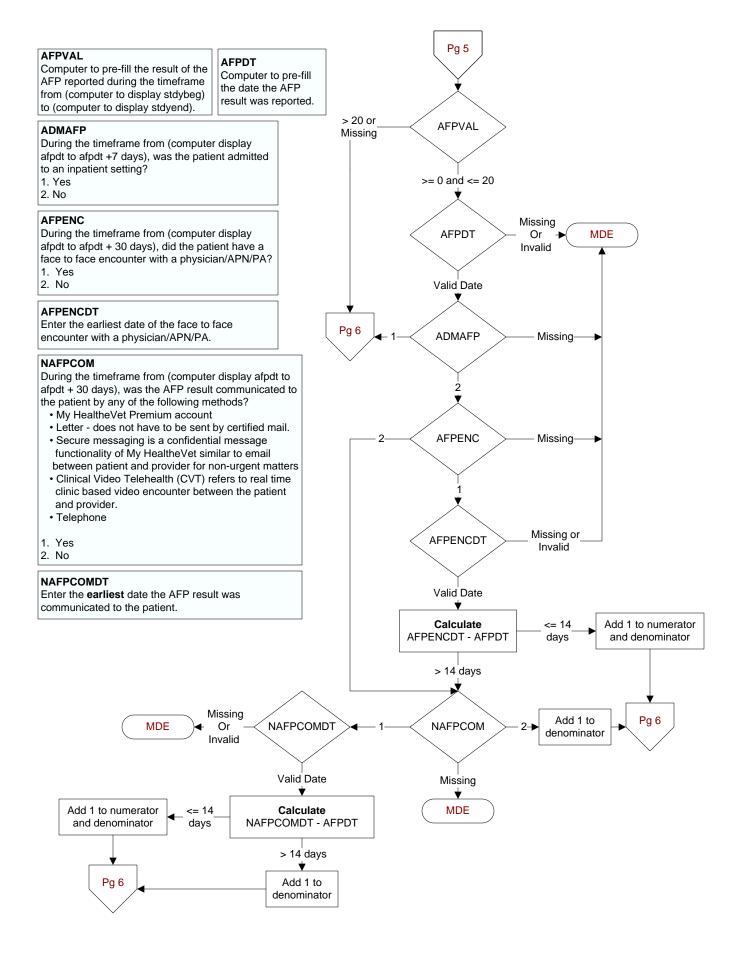

# NFOBTCOM

During the timeframe from (computer display fobtdt to fobtdt + 30 days), was the FOBT/FIT result communicated to the patient by any of the following methods?

- My HealtheVet Premium account
- · Letter does not have to be sent by certified mail.
- Secure messaging is a confidential message functionality of My HealtheVet similar to email between patient and provider for non-urgent matters
- Clinical Video Telehealth (CVT) refers to real time clinic based video encounter between the patient and provider.
- Telephone
- 1. Yes
- 2. No

#### NFOBTCOMDT

Enter the **earliest** date the FOBT/FIT result was communicated to the patient.