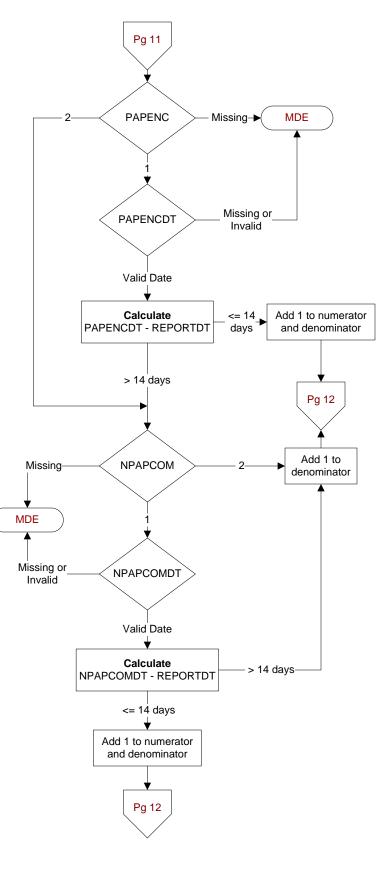

## PAPENC

During the timeframe from (if hpvtest = 1 and hpvdt > paprptdt, computer display hpvdt to hpvdt + 30 days; else paprptdt tp paprptdt +30 days), did the patient have a face to face encounter with a physician/APN/PA?

- 1. Yes
- 2. No

## PAPENCDT

Enter the earliest date of the face to face encounter with a physician/APN/PA.

## NPAPCOM

During the timeframe from (if hpvtest = 1 and hpvdt > paprptdt, computer display hpvdt to hpvdt + 30 days; else paprptdt tp paprptdt + 30 days), was the Pap result communicated to the patient by any of the following methods?

- My HealtheVet Premium account
- · Letter does not have to be sent by certified mail.
- Secure messaging is a confidential message functionality of My HealtheVet similar to email between patient and provider for non-urgent matters
- Telehealth refers to real time clinic based video encounter between the patient and provider.
- Telephone
- 1. Yes
- 2. No

#### NPAPCOMDT

Enter the **earliest** date the Pap result was communicated to the patient.