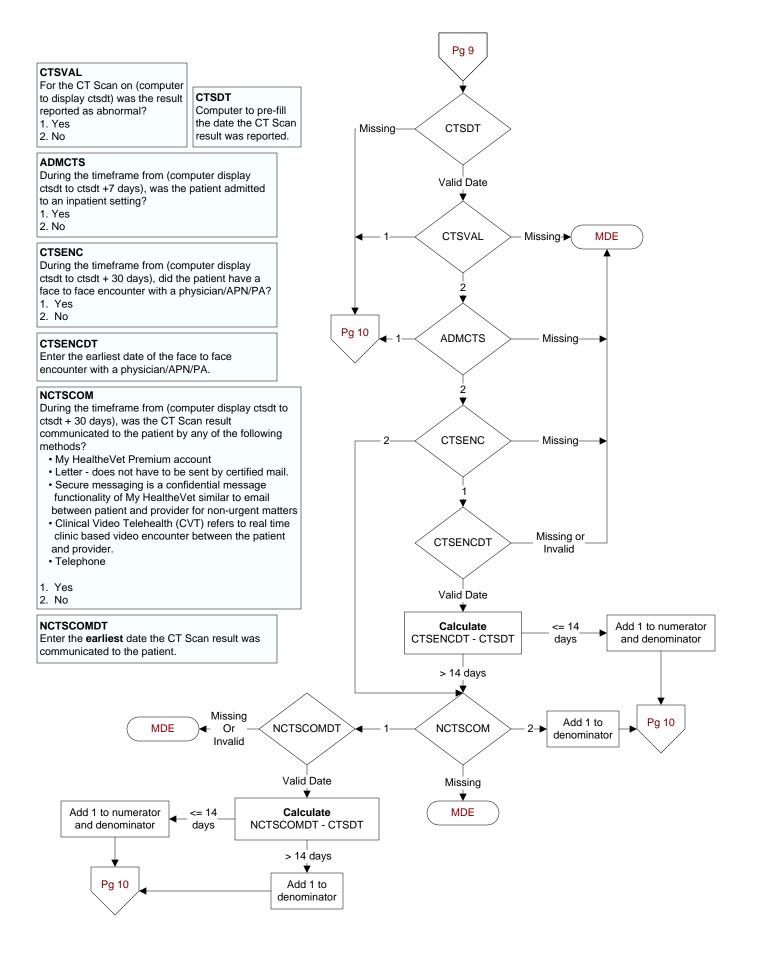

# NFOBTCOM

During the timeframe from (computer display fobtdt to fobtdt + 30 days), was the FOBT/FIT result communicated to the patient by any of the following methods?

- My HealtheVet Premium account
- · Letter does not have to be sent by certified mail.
- Secure messaging is a confidential message functionality of My HealtheVet similar to email between patient and provider for non-urgent matters
- Clinical Video Telehealth (CVT) refers to real time clinic based video encounter between the patient and provider.
- Telephone
- 1. Yes
- 2. No

#### NFOBTCOMDT

Enter the **earliest** date the FOBT/FIT result was communicated to the patient.