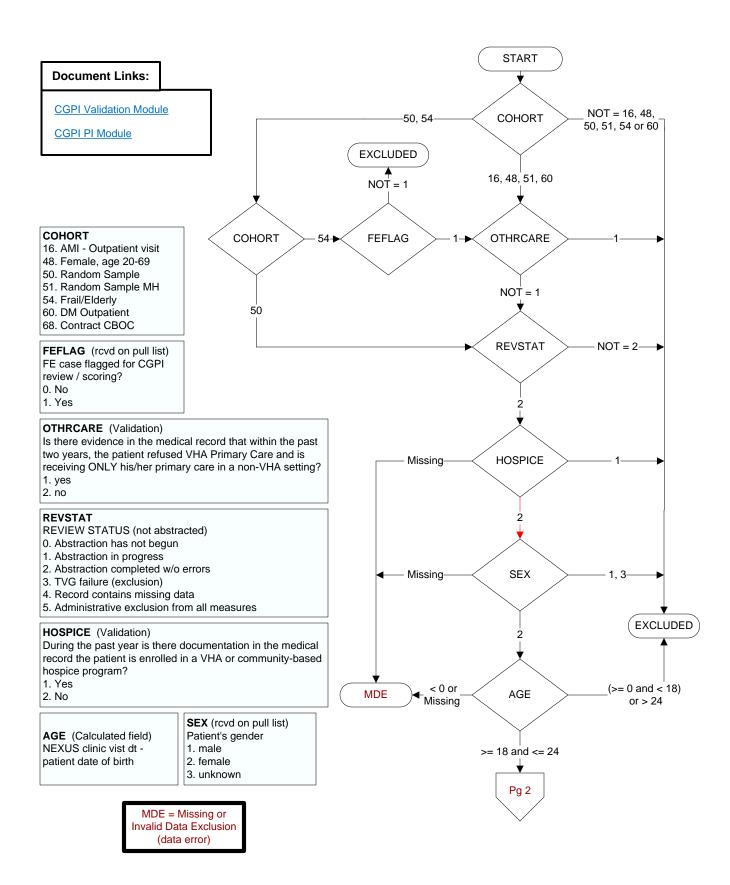

## Indicate all that apply:

**SXACTV1**. Prescription for contraceptives

SXACTV2. Pregnancy

SXACTV3. Documentation the patient is sexually active

SXACTV4. Pregnancy test performed

**SXACTV99.** None of the above documented during the past year

-1 = Yes 0 = No

## CHLAMTST (PI)

Does the medical record contain the report of a chlamydia test performed for this patient within the past year?

- 1. Chlamydia test performed by VHA
- 3. Chlamydia test performed by private sector provider
- 98. Patient refused all chlamydia tests
- 99. No documentation a chlamydia test was performed

## RETMED (PI)

During the time frame from (computer to enter prgtstdt to prgtstdt + 6 days) is there documentation of a prescription for a retinoid medication?

- 1. Yes
- 2. No

**EXCLUDED** 

## DXRAY (PI)

During the time frame from (computer to enter prgtstdt to prgtstdt + 6 days) is there documentation of a diagnostic x-ray performed?

- 1. Yes
- 2. No