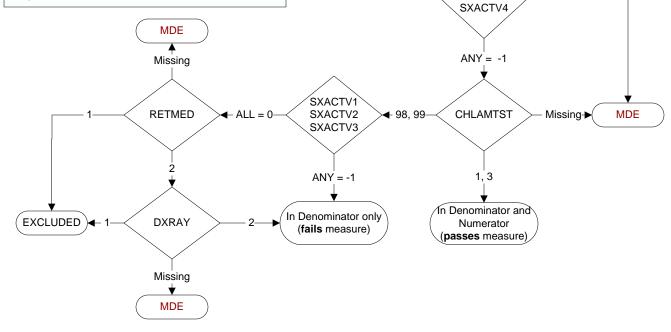

ANY = Missing

Or

ALL = 0

ALL = 0

Pg 2

SXACTV1

SXACTV2

SXACTV3

SXACTV4

SXACTV99

NONE = Missing and ANY = -1

SXACTV99

0

SXACTV1 SXACTV2

SXACTV3

Is there documentation in the medical record of any of the following during the past year? (PI)

## Indicate all that apply:

**SXACTV1**. Prescription for contraceptives

SXACTV2. Pregnancy

SXACTV3. Documentation the patient is sexually active

SXACTV4. Pregnancy test performed

**SXACTV99.** None of the above documented during the past year

-1 = Yes 0 = No

## CHLAMTST (PI)

Does the medical record contain the report of a chlamydia test performed for this patient within the past year?

- 1. Chlamydia test performed by VHA
- 3. Chlamydia test performed by private sector provider
- 98. Patient refused all chlamydia tests
- 99. No documentation a chlamydia test was performed

## RETMED (PI)

During the time frame from (computer to enter prgtstdt to prgtstdt + 6 days) is there documentation of a prescription for a retinoid medication?

- 1. Yes
- 2. No

**EXCLUDED** 

## DXRAY (PI)

During the time frame from (computer to enter prgtstdt to prgtstdt + 6 days) is there documentation of a diagnostic x-ray performed?

- 1. Yes
- 2. No