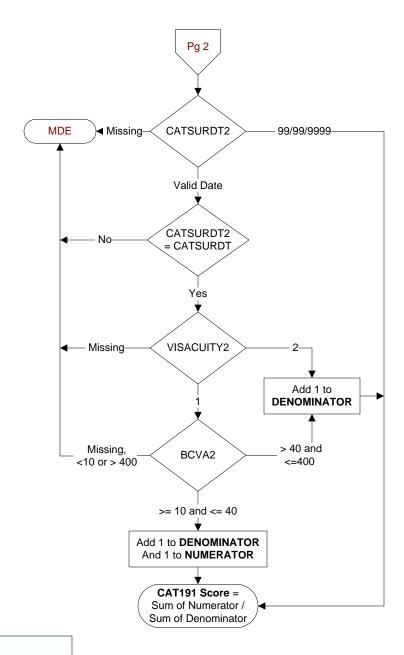

MDE = Missing or Invalid Data Exclusion (data error)

### CATSURDT2

Enter the date of the second cataract surgery performed at this VAMC on (computer display catsurdt).

### **VISACUITY2**

During the timeframe from (computer display catsurdt2 + 1 day to catsurdt2 + 90 days), did the ophthalmologist or optometrist document the patient's visual acuity?

- 1. Yes
- 2. No

#### BCVA2

During the timeframe from (computer display catsurdt + 1 day to catsurdt + 90 days), enter the best visual acuity documented for the eye on which cataract surgery was performed and the date.