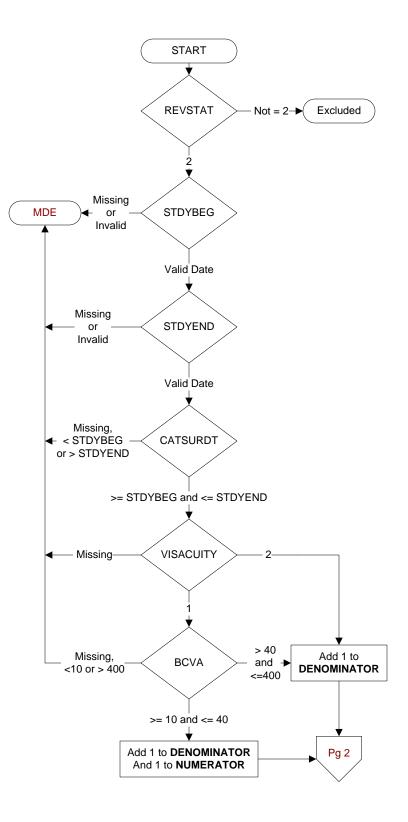

#### **REVSTAT**

REVIEW STATUS (not abstracted)

- 0. Abstraction has not begun
- 1. Abstraction in progress
- 2. Abstraction completed w/o errors
- 3. TVG failure (exclusion)
- 4. Record contains missing required answers
- 5. Administrative exclusion from all measures

**STDYBEG** (rcvd on pull list) Begin date of study interval

**STDYEND** (rcvd on pull list) End date of study interval

# **CATSURDT**

Enter the date of the <u>earliest</u> cataract surgery performed at this VAMC during the timeframe from (computer display stdybeg to stdyend).

## VISACUITY

During the timeframe from (computer display catsurdt + 1 day to catsurdt + 90 days), did the ophthalmologist or optometrist document the patient's visual acuity?

- 1. Yes
- 2. No

#### **BCVA**

During the timeframe from (computer display catsurdt + 1 day to catsurdt + 90 days), enter the best visual acuity documented for the eye on which cataract surgery was performed and the date.

MDE = Missing or Invalid Data Exclusion (data error)