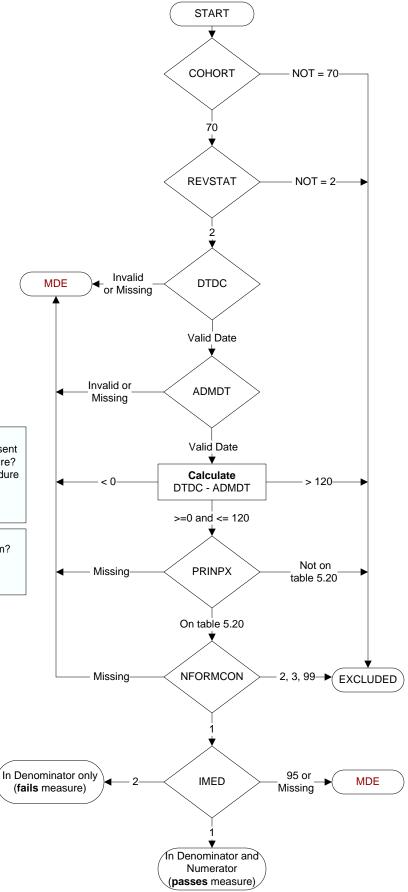

## **Document Links: Global Measures Instrument COHORT** (rcvd on pull list) 70 = Global Measures **REVSTAT** REVIEW STATUS (not abstracted) 0. Abstraction has not begun 1. Abstraction in progress 2. Abstraction completed w/o errors 3. Cohort validation failure (exclusion) 4. Record contains missing data 5. Administrative exclusion MDE DTDC (GM) Discharge Date ADMDT (GM) Admission Date PRINPX (GM) Invalid or Enter the ICD-10-PCS principal procedure Missing code and date the procedure was performed NFORMCON (GM) Does the medical record contain an informed consent form that is dated 0-60 days prior to the procedure? 1. contains form dated 0 - 60 days prior to procedure 2. contains form but dates outside parameters 3. contains form, not dated 99. no informed consent form in medical record IMED (GM) Was iMedConsent used to create the consent form? 1. yes Missing-2. no 95. not applicable