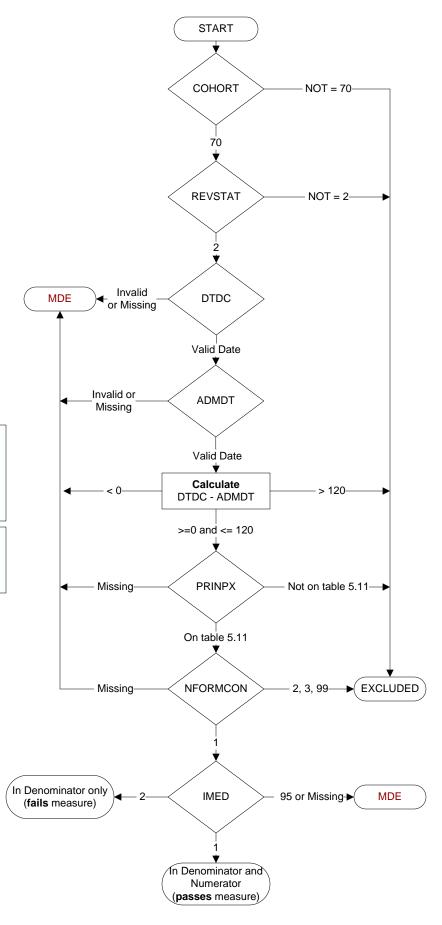

# **Document Links:**

**Global Measures Instrument** 

**COHORT** (rcvd on pull list) 70 = Global Measures

#### REVSTAT

REVIEW STATUS (not abstracted)

- 0. Abstraction has not begun
- 1. Abstraction in progress
- 2. Abstraction completed w/o errors
- 3. Cohort validation failure (exclusion)
- 4. Record contains missing data
- 5. Administrative exclusion

**DTDC** (GM) Discharge Date

**ADMDT** (GM) Admission Date

### PRINPX (GM)

Enter the ICD-10-PCS principal procedure code and date the procedure was performed

#### NFORMCON (GM)

Does the medical record contain an informed consent form that is dated 0-60 days prior to the procedure?

- 1. contains form dated 0 60 days prior to procedure
- contains form dated of 60 days prior to procedure
  contains form but dates outside parameters
- 3. contains form, not dated
- 99. no informed consent form in medical record

## IMED (GM)

Was iMedConsent used to create the consent form?

- 1. yes
- 2. no
- 95. not applicable

MDE = Missing or Invalid Data Exclusion (data error)