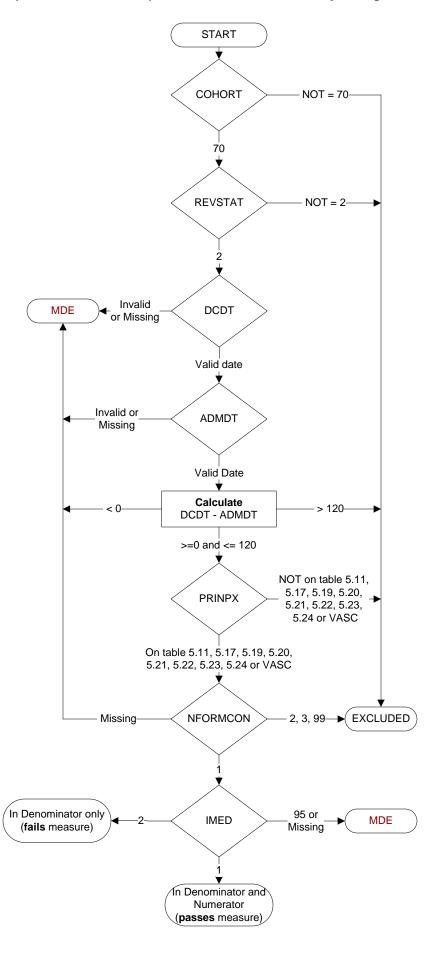

## COHORT (rcvd on pull list)

70 = Global Measures

### **REVSTAT**

**REVIEW STATUS (not abstracted)** 

- 0. Abstraction has not begun
- 1. Abstraction in progress
- 2. Abstraction completed w/o errors
- 3. TVG failure (exclusion)
- 4. Record contains missing data
- 5. Administrative exclusion from all measures

#### ADMDT (GM)

Admission date:

# DTDC (GM)

Discharge Date

### PRINPX (GM)

Enter the ICD-10-PCS principal procedure code and date the procedure was performed

### NFORMCON (GM)

Does the medical record contain an informed consent form that is dated 0 – 60 days prior to the procedure?

- 1. contains form dated 0 60 days prior to procedure
- 2. contains form but dates outside parameters
- 3. contains form, not dated
- 99. no informed consent form in medical record

## IMED (Inf Consent)

Was iMedConsent used to create the consent form?

- 1. yes
- 2. no
- 95. not applicable

MDE = Missing or Invalid Data Exclusion (data error)