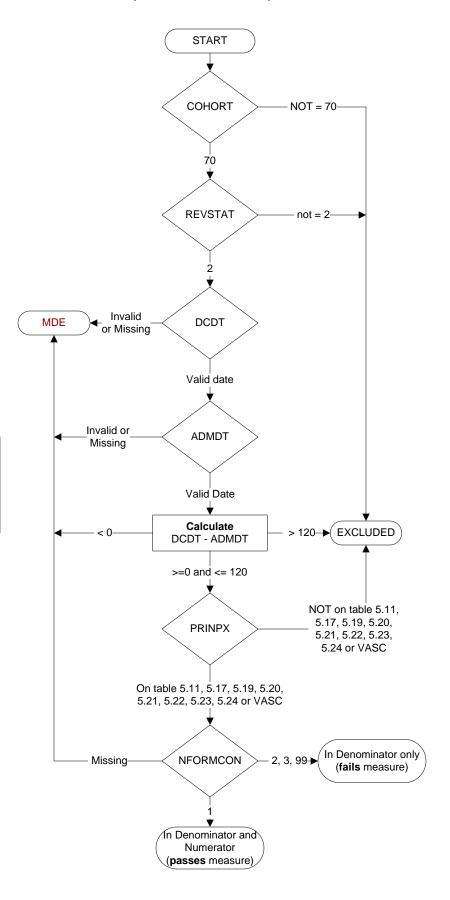

## **Document Links:**

**Global Measures Instrument** 

COHORT (rcvd on pull list)

70 = Global Measures

## REVSTAT

REVIEW STATUS (not abstracted)

- 0. Abstraction has not begun
- 1. Abstraction in progress
- 2. Abstraction completed w/o errors
- 3. TVG failure (exclusion)
- 4. Record contains missing data
- 5. Administrative exclusion from all measures

## **ADMDT** (GM) Admission date:

# DTDC (GM)

Discharge Date

## PRINPX (GM)

Enter the ICD-10-PCS principal procedure code and date the procedure was performed

## NFORMCON (GM)

Does the medical record contain an informed consent form that is dated 0-60 days prior to the procedure?

- 1. contains form dated 0 60 days prior to procedure
- 2. contains form but dates outside parameters
- 3. contains form, not dated
- 99. no informed consent form in medical record

MDE = Missing or Invalid Data Exclusion (data error)