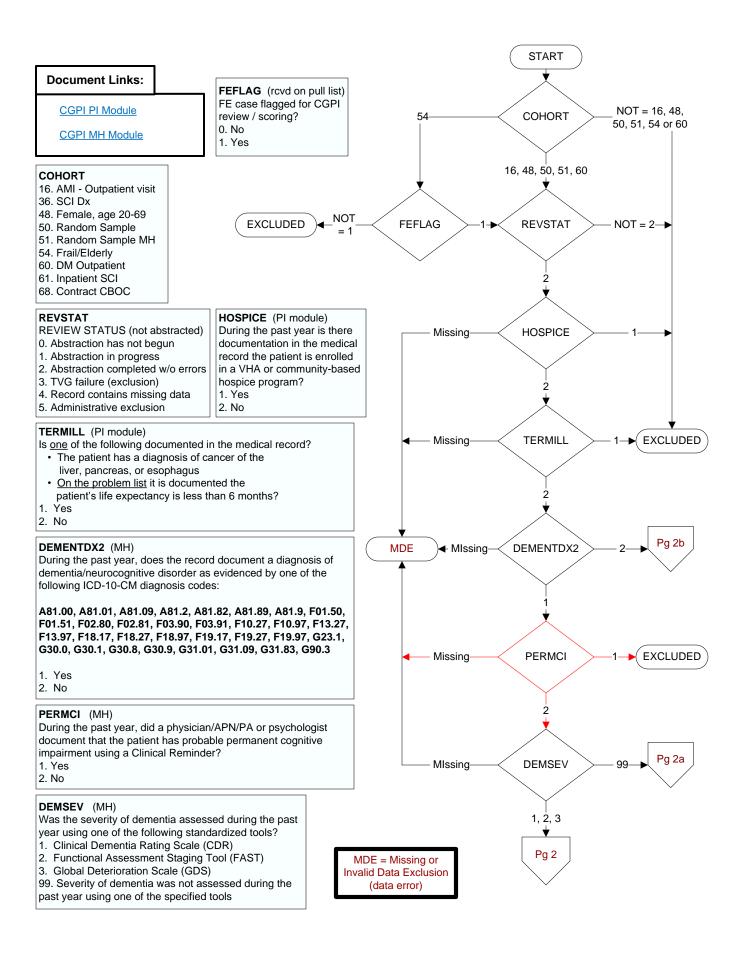

## CGPI 4q21 - SA17 - SUD - Veterans screened for alcohol misuse w/ score GE 5 w/ timely brief intervention (NEXUS\_WT)

**ALBA3DT** = Date of ALCBAC3

ALCBAC6. Personalized feedback regarding relationship of alcohol to the patient's specific health issues