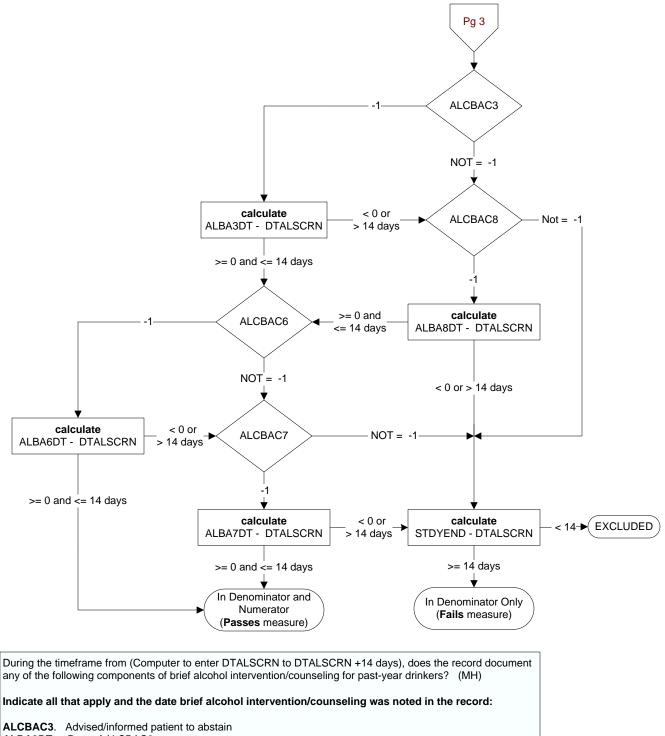

## CGPI 4q21 - SA17 - SUD - Veterans screened for alcohol misuse w/ score GE 5 w/ timely brief intervention (NEXUS\_WT)

**ALBA3DT** = Date of ALCBAC3

ALCBAC6. Personalized feedback regarding relationship of alcohol to the patient's specific health issues

**ALBA6DT** = Date of ALCBAC6

ALCBAC7. General alcohol-related intervention/counseling (not linked to patient's issues)

ALBA7DT = Date of ALCBAC7

ALCBAC8. Explicitly advised/informed patient to drink within recommended limits

ALBA8DT = Date of ALCBAC8

ALCBA95. Not applicable

ALCBA99. No alcohol intervention/counseling documented

-1 = Yes

0 = No