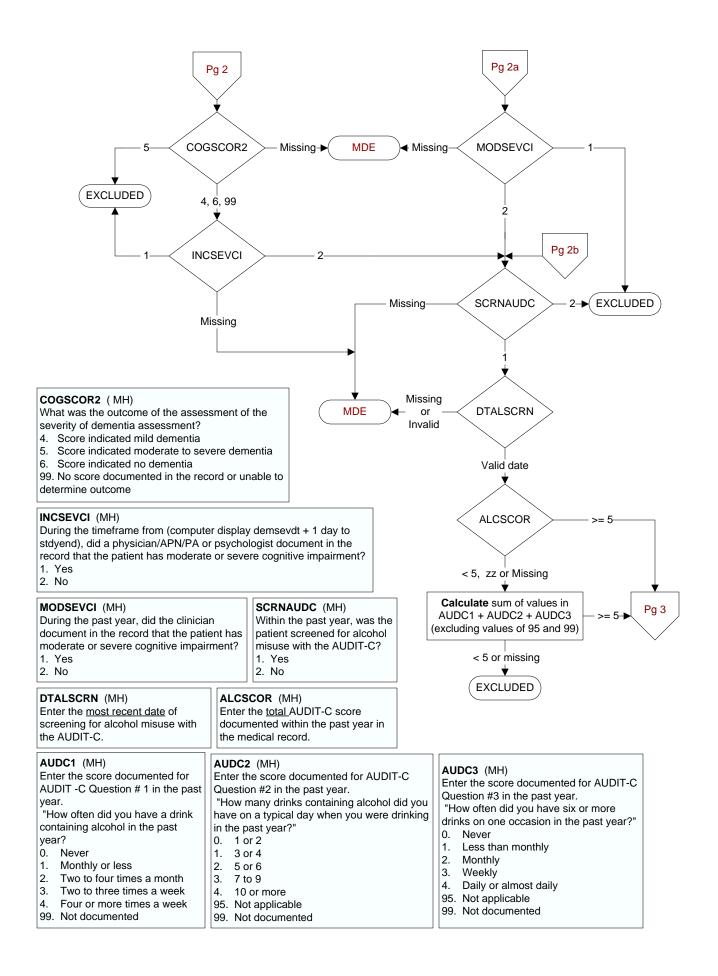

## CGPI 4q21 - SA17 - SUD - Veterans screened for alcohol misuse w/ score GE 5 w/ timely brief intervention (NEXUS\_WT)

**ALBA3DT** = Date of ALCBAC3

ALCBAC6. Personalized feedback regarding relationship of alcohol to the patient's specific health issues