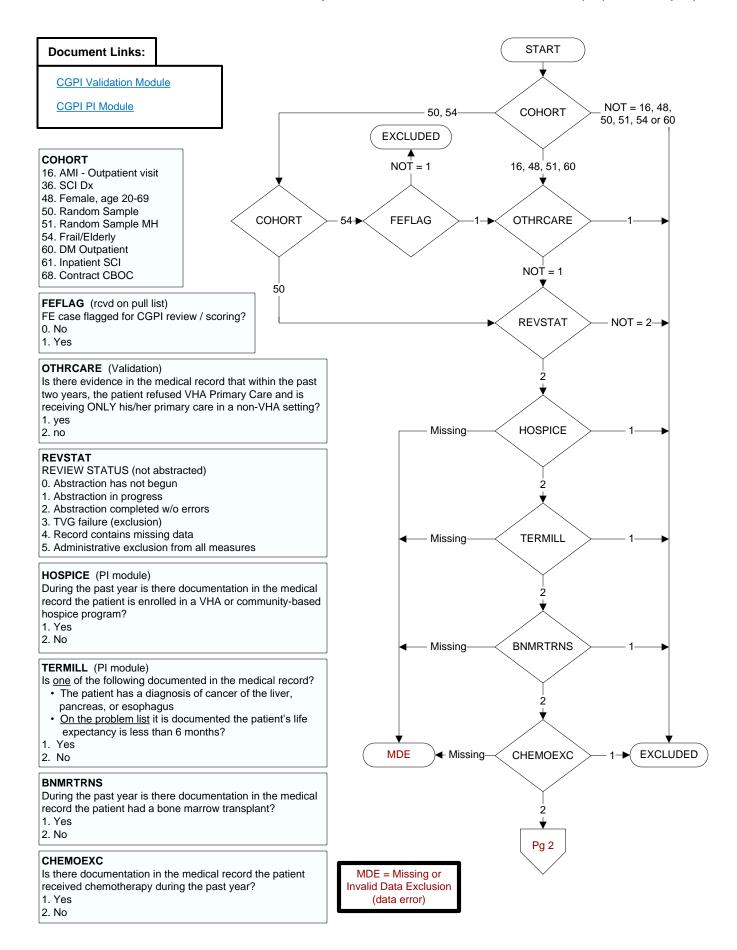

## PPSVVAC (PI Module)

At any time, not later than the study end date, did the veteran receive the **PPSV23** (or pneumococcal) vaccination, either as an inpatient or outpatient?

- 1. received PPSV23 (or pneumococcal) vaccination from VHA
- 3. received **PPSV23** (or pneumococcal) vaccination from private sector provider

98. patient refused **PPSV23** (or pneumococcal) vaccination 99. no documentation patient received **PPSV23** (or pneumococcal) vaccination

## PPSVDT (PI Module)

Enter the date of the **PPSV23** (or pneumococcal) vaccination.

## PNEURXN (PI Module)

Is there documentation in the medical record of a prior anaphylactic reaction to a pneumococcal vaccine?

- 1. Yes
- 2. No