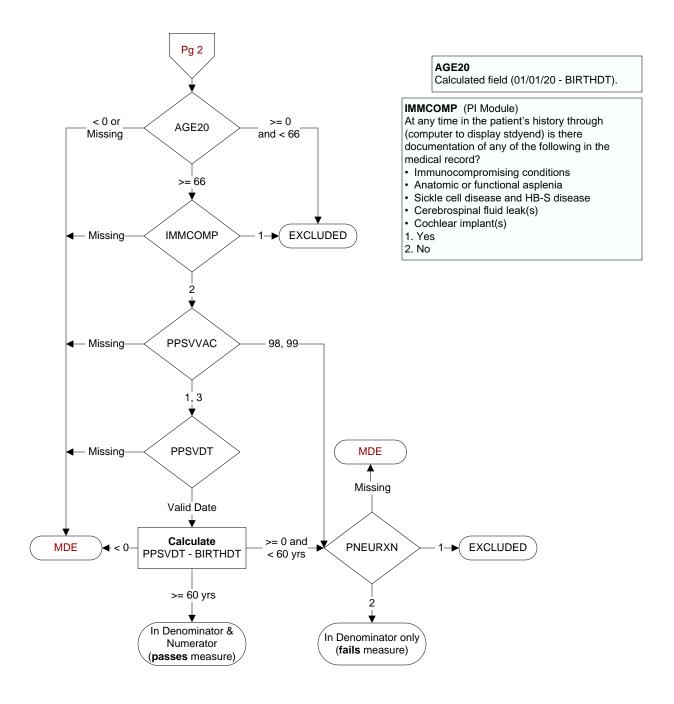

## PPSVVAC (PI Module)

At any time, not later than the study end date, did the veteran receive the **PPSV23** (or pneumococcal) vaccination, either as an inpatient or outpatient?

- 1. received PPSV23 (or pneumococcal) vaccination from VHA
- 3. received **PPSV23** (or pneumococcal) vaccination from private sector provider

98. patient refused **PPSV23** (or pneumococcal) vaccination 99. no documentation patient received **PPSV23** (or pneumococcal) vaccination

## PPSVDT (PI Module)

Enter the date of the **PPSV23** (or pneumococcal) vaccination.

## PNEURXN (PI Module)

Is there documentation in the medical record of a prior anaphylactic reaction to a pneumococcal vaccine?

- 1. Yes
- 2. No