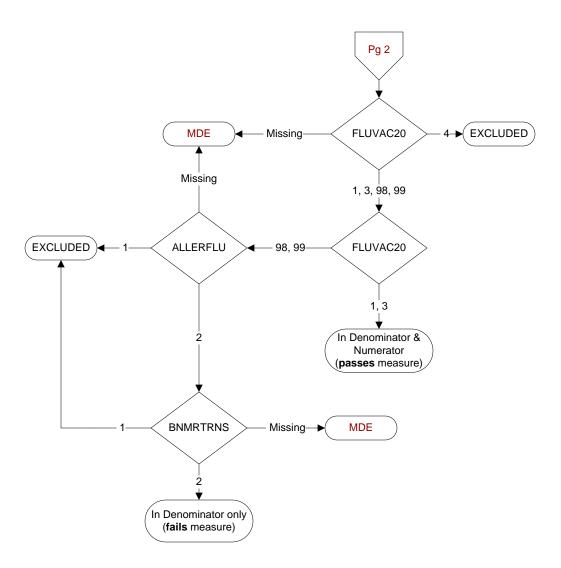

## FLUVAC20 (PI Module)

During the period from (computer display 7/01/2020 to (pulldt or <= stdyend if stdyend > pulldt)), did the patient receive influenza vaccination?

- 1. received vaccination from VHA
- 3. received vaccination from private sector provider
- 4. patient's only visit during immunization period preceded availability of vaccine
- 98. patient refused vaccination
- 99. no documentation patient received vaccination

## ALLERFLU (PI Module)

Is one of the following documented in the medical record?

- Previous severe allergic reaction to any component of the influenza vaccine, or after a previous dose of any influenza vaccine
- · History of Guillain-Barre Syndrome
- 1. Yes
- 2. No

## **BNMRTRNS**

During the past year is there documentation in the medical record the patient had a bone marrow transplant?

- 1. Yes
- 2. No