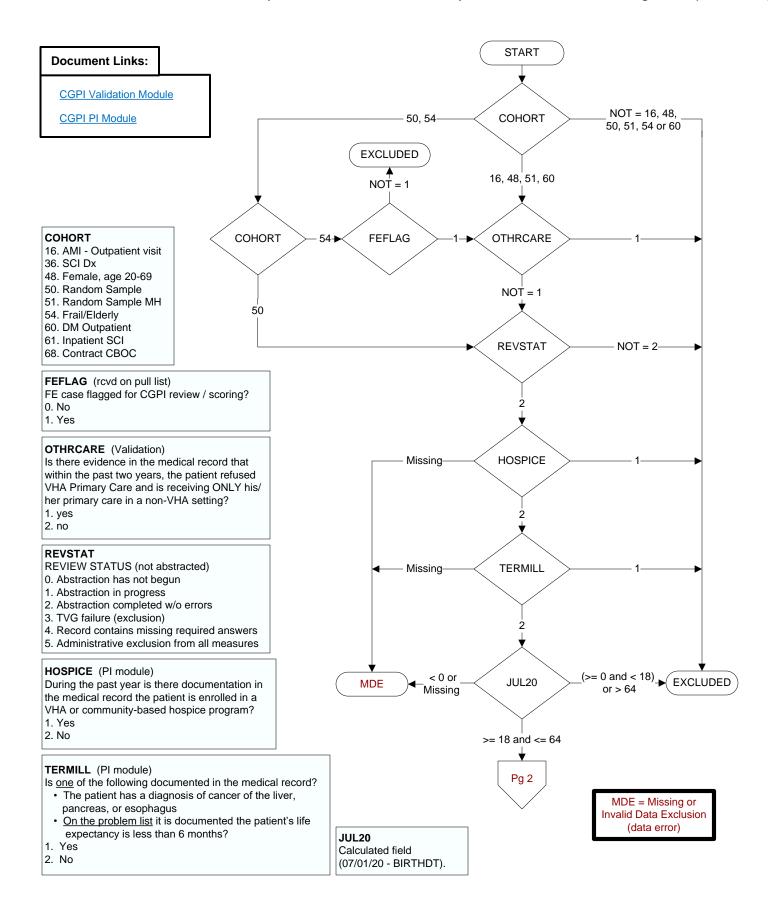

## FLUVAC20 (PI Module)

During the period from (computer display 7/01/2020 to (pulldt or <= stdyend if stdyend > pulldt)), did the patient receive influenza vaccination?

- 1. received vaccination from VHA
- 3. received vaccination from private sector provider
- 4. patient's only visit during immunization period preceded availability of vaccine
- 98. patient refused vaccination
- 99. no documentation patient received vaccination

## ALLERFLU (PI Module)

Is one of the following documented in the medical record?

- Previous severe allergic reaction to any component of the influenza vaccine, or after a previous dose of any influenza vaccine
- · History of Guillain-Barre Syndrome
- 1. Yes
- 2. No

## **BNMRTRNS**

During the past year is there documentation in the medical record the patient had a bone marrow transplant?

- 1. Yes
- 2. No