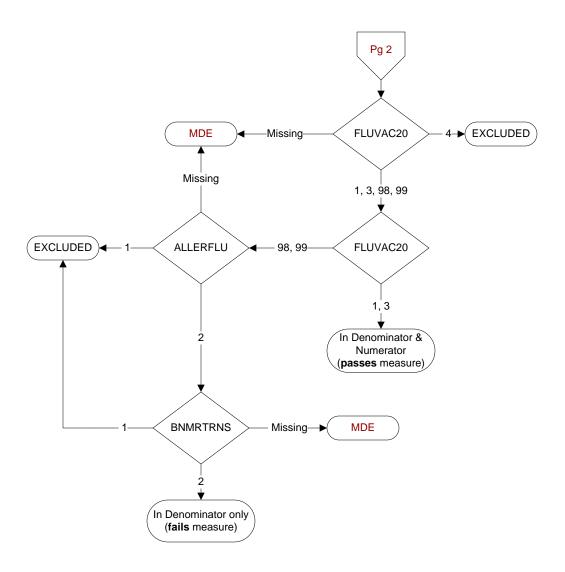

## FLUVAC20 (PI Module)

During the period from (computer display 7/01/2020 to (pulldt or <= stdyend if stdyend > pulldt)), did the patient receive influenza vaccination?

- 1. received vaccination from VHA
- 3. received vaccination from private sector provider
- 4. patient's only visit during immunization period preceded availability of vaccine
- 98. patient refused vaccination
- 99. no documentation patient received vaccination

## ALLERFLU (PI Module)

Is one of the following documented in the medical record?

- Previous severe allergic reaction to any component of the influenza vaccine, or after a previous dose of any influenza vaccine
- · History of Guillain-Barre Syndrome
- 1. Yes
- 2. No

## **BNMRTRNS** (PI module)

Is there documentation in the medical record the patient had a bone marrow transplant during the past year?

- 1. Yes
- 2. No