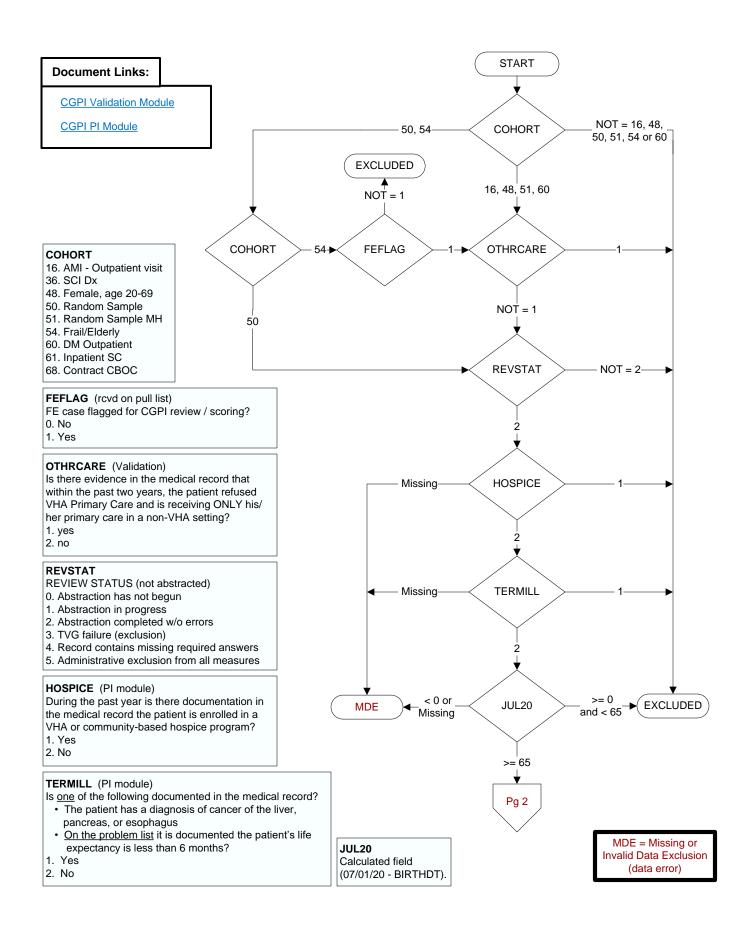

## FLUVAC20 (PI Module)

During the period from (computer display 7/01/2020 to (pulldt or <= stdyend if stdyend > pulldt)), did the patient receive influenza vaccination?

- 1. received vaccination from VHA
- 3. received vaccination from private sector provider
- 4. patient's only visit during immunization period preceded availability of vaccine
- 98. patient refused vaccination
- 99. no documentation patient received vaccination

## ALLERFLU (PI Module)

Is one of the following documented in the medical record?

- Previous severe allergic reaction to any component of the influenza vaccine, or after a previous dose of any influenza vaccine
- · History of Guillain-Barre Syndrome
- 1. Yes
- 2. No

## **BNMRTRNS** (PI module)

Is there documentation in the medical record the patient had a