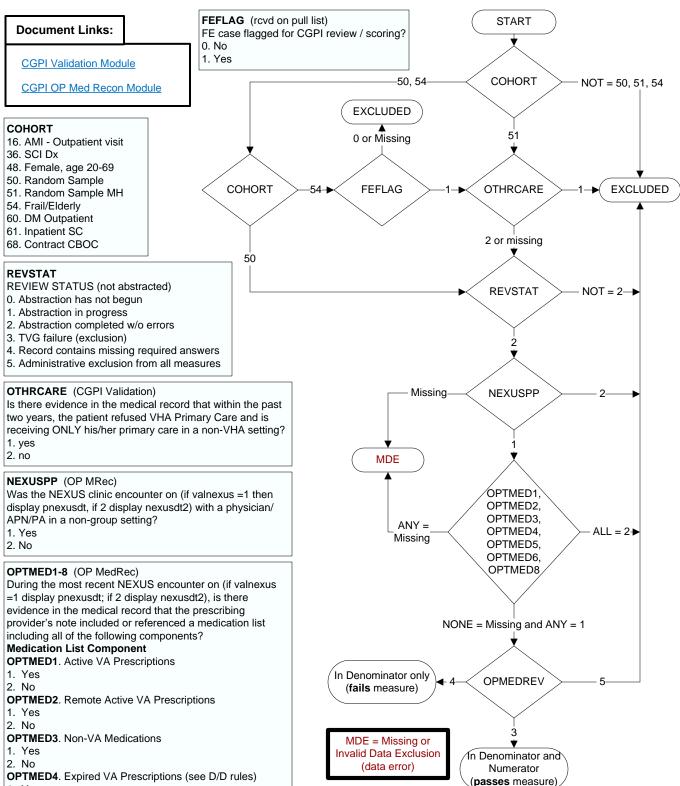

## **OPMEDREV** (OP MedRec)

During the most recent NEXUS encounter on (if valnexus = 1 display pnexusdt; if 2 display nexusdt2), is there documentation the available medication list components were reviewed with the patient/caregiver? 3. Yes

4. No: There is no documentation that the available essential medication list components were reviewed with the patient/caregiver 5. Documentation the patient/caregiver refused or was unable to participate in review of essential medication list components

- 1. Yes

**OPTMED5**. Discontinued VA Prescriptions (see D/D rules)

- 1. Yes
- 2. No

**OPTMED6.** Pending Medication Orders

- 1. Yes
- 2. No

OPTMED8. Allergies (Remote Facility AND Local Facility)

- 1. Yes
- 2. No