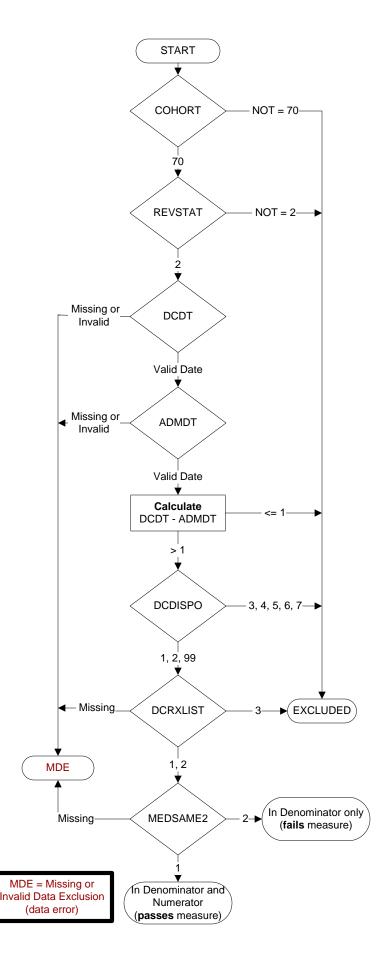

### REVSTAT

REVIEW STATUS (not abstracted)

- 0. Abstraction has not begun
- 1. Abstraction in progress
- 2. Abstraction completed w/o errors
- 3. Cohort validation failure
- 4. Record contains missing data
- 5. Administrative exclusion

## COHORT

(rcvd on pull list)
70. Global Measures

ADMDT (GM)

Admission date:

DCDT (GM)

Discharge date:

#### DCDISPO (GM)

What was the patient's discharge disposition on the day of discharge?

1. Home

- -- Assisted Living Facilities (ALFs) includes assisted living care at nursing home facility
- -- Court/Law Enforcement includes detention facilities, jails, and prison
- Home includes board and care, domiciliary, foster or residential care, group or personal care homes, retirement communities, and homeless shelters
- -- Home with Home Health Services
- -- Outpatient Services including outpatient procedures at another hospital, outpatient Chemical Dependency Programs and Partial Hospitalization
- 2. Hospice Home (or other home settings as listed in #1 above)
- 3. Hospice Health Care Facility
- -- General Inpatient and Respite, Residential and Skilled Facilities, and Other Health Care Facilities
- 4. Acute Care Facility
- -- Acute Short Term General and Critical Access Hospitals
- -- Cancer and Children's Hospitals
- -- Department of Defense and Veteran's Administration Hospitals
- 5. Other Health Care Facility
- -- Extended or Immediate Care Facility (ECF/ICF)
- -- Long Term Acute Care Hospital (LTACH)
- -- Nursing Home or Facility including Veteran's Administration Nursing Facility
- -- Psychiatric Hospital or Psychiatric Unit of a Hospital
- -- Rehabilitation Facility including Inpatient Rehabilitation Facility/
- Hospital or Rehabilitation Unit of a Hospital
- -- Skilled Nursing Facility (SNF), Sub-Acute Care or Swing Bed
- -- Transitional Care Unit (TCU)
- -- Veteran's Home
- Expired
- 7. Left Against Medical Advice/AMA
- 99. Not documented or unable to determine

## DCRXLIST (IP MedRec)

At the time of discharge, is there documentation that a written list of the reconciled discharge medications was provided to the patient/caregiver?

- 1. Yes
- 2. No
- 3. Documented medications were not prescribed at discharge

# MEDSAME2 (IP MedRec)

Were the <u>medications</u> listed on the patient's discharge instructions the same as the medications listed in the discharge summary?

- 1. Yes
- 2. No
- 95. Not applicable