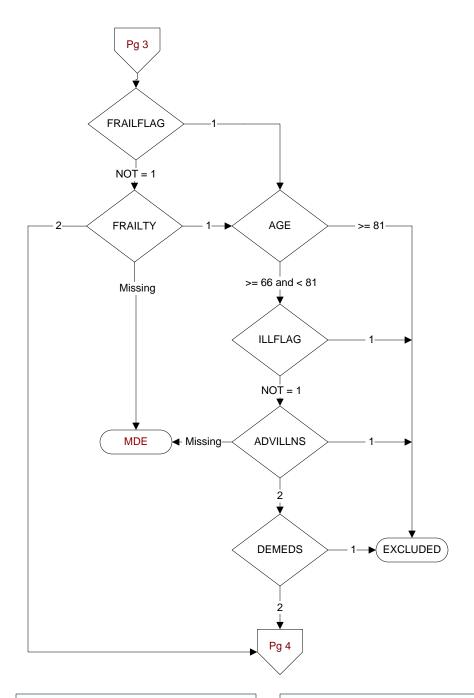

**FRAILFLAG** (rcvd on pull list) Patient flagged for frailty

## FRAILTY (Validation module)

During the past year, is there documentation in the medical record the patient has any condition/ diagnosis consistent with frailty?

- 1. Yes
- 2. No

## ILLFLAG (rcvd on pull list) Patient flagged for advanced illness

## **ADVILLNS** (Validation)

Is there documentation in the medical record the patient has an active condition/diagnosis considered an advanced illness?

- 1. Yes
- 2. No

## **DEMEDS** (Validation)

Is there physician, APN, PA or pharmacist documentation in the medical record the patient has an active prescription for a dementia medication?

- 1. Yes
- 2. No

VHABPS (systolic value)
VHABPD (diastolic value)