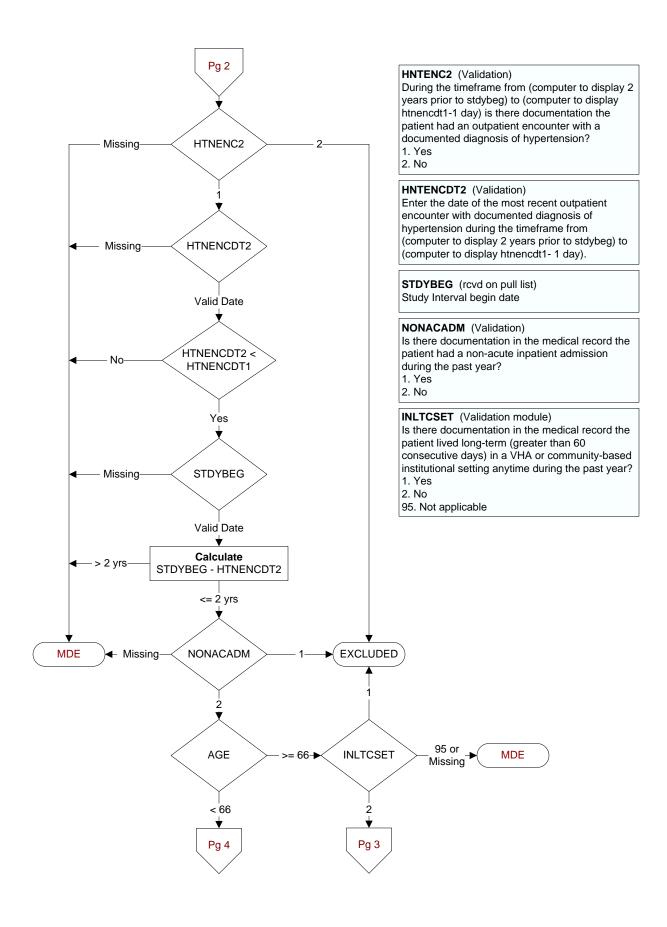

**FRAILFLAG** (rcvd on pull list) Patient flagged for frailty

## FRAILTY (Validation module)

During the past year, is there documentation in the medical record the patient has any condition/ diagnosis consistent with frailty?

- 1. Yes
- 2. No

## ILLFLAG (rcvd on pull list) Patient flagged for advanced illness

## **ADVILLNS** (Validation)

Is there documentation in the medical record the patient has an active condition/diagnosis considered an advanced illness?

- 1. Yes
- 2. No

## **DEMEDS** (Validation)

Is there physician, APN, PA or pharmacist documentation in the medical record the patient has an active prescription for a dementia medication?

- 1. Yes
- 2. No





VHABPS (systolic value)
VHABPD (diastolic value)

(Core Module)

Enter the patient's blood pressure measured most