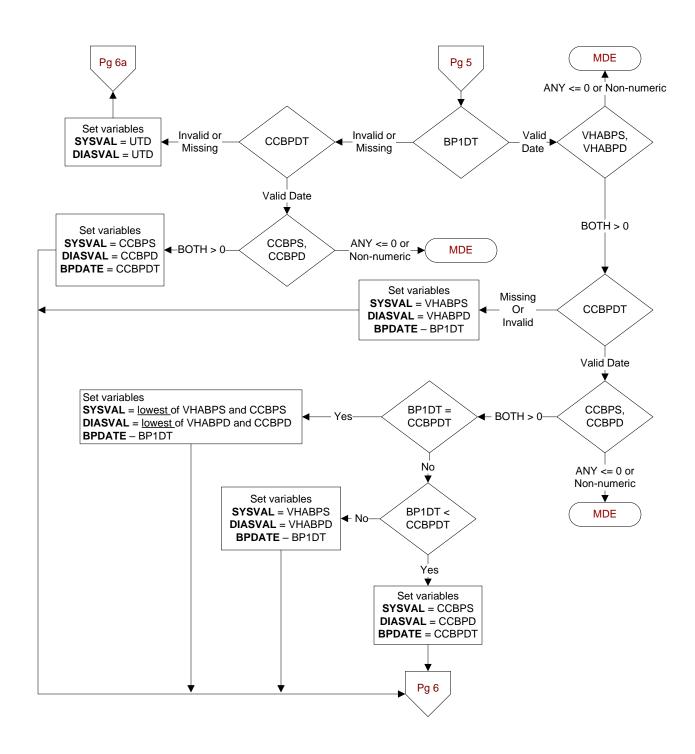

(Core Module)

Enter the patient's blood pressure measured most recently at a VHA encounter within the past year.

(Exclude BP taken in ED, Ambulatory Surgery, Urgent Care visit, or during an inpatient admission)

uning art inpatient authission)

BP1DT (Core Module)

Enter the date this blood pressure was measured.

CCBPS (systolic value) CCBPD (diastolic value)

(Core Module)

Enter the most recent blood pressure documented in the record by Care Coordination (CC/H).

**CCBPDT** (Core Module)

Enter the date this blood pressure was measured.