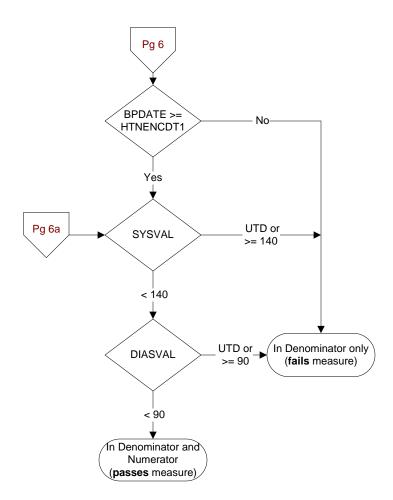

(Core Module)

Enter the patient's blood pressure measured most recently at a VHA encounter within the past year.

(Exclude BP taken in ED, Ambulatory Surgery, Urgent Care visit, or during an inpatient admission)

uning art inpatient authission)

BP1DT (Core Module)

Enter the date this blood pressure was measured.

CCBPS (systolic value) CCBPD (diastolic value)

(Core Module)

Enter the most recent blood pressure documented in the record by Care Coordination (CC/H).

**CCBPDT** (Core Module)

Enter the date this blood pressure was measured.