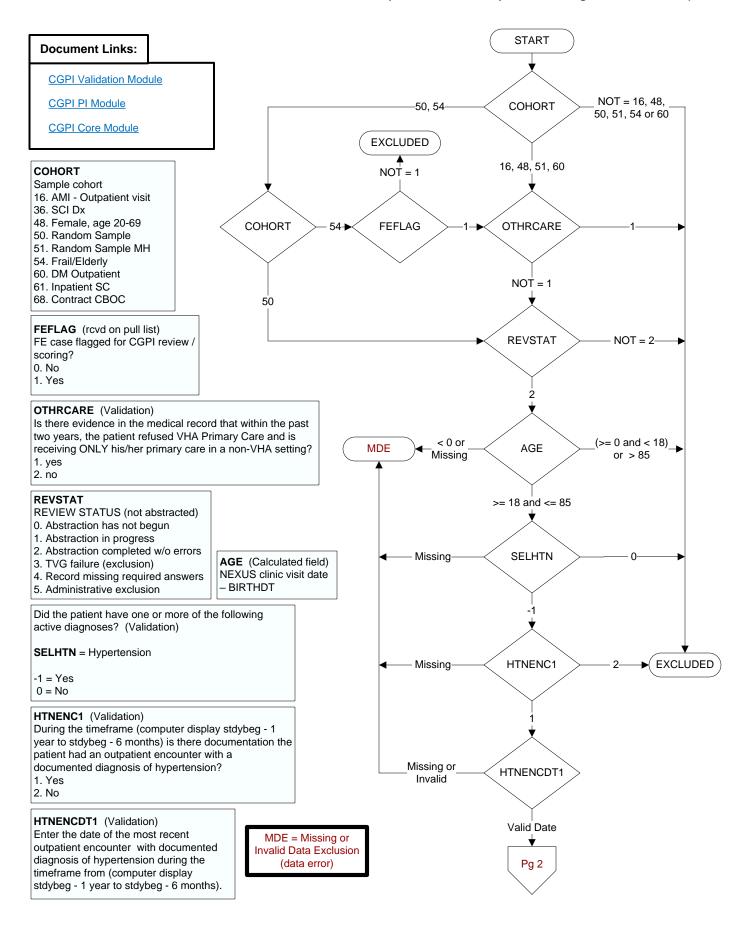

**FRAILFLAG** (rcvd on pull list) Patient flagged for frailty

## FRAILTY (Validation module)

During the past year, is there documentation in the medical record the patient has any condition/ diagnosis consistent with frailty?

- 1. Yes
- 2. No

## ILLFLAG (rcvd on pull list) Patient flagged for advanced illness

## **ADVILLNS** (Validation)

Is there documentation in the medical record the patient has an active condition/diagnosis considered an advanced illness?

- 1. Yes
- 2. No

## **DEMEDS** (Validation)

Is there physician, APN, PA or pharmacist documentation in the medical record the patient has an active prescription for a dementia medication?

- 1. Yes
- 2. No





VHABPS (systolic value)
VHABPD (diastolic value)

(Core Module)

Enter the patient's blood pressure measured mo