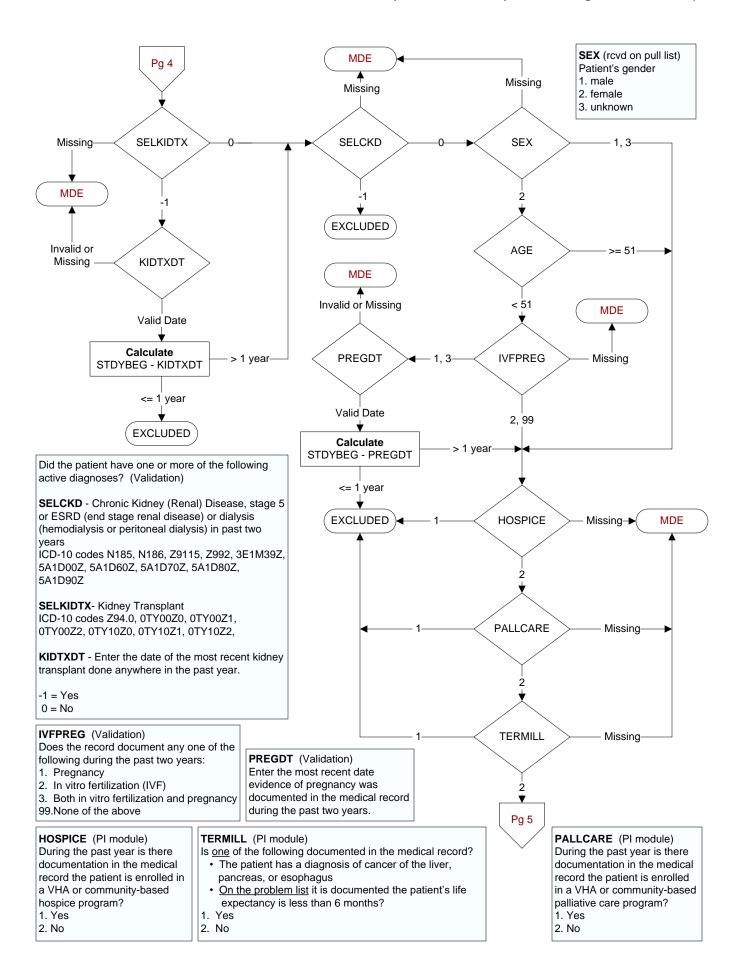

**FRAILFLAG** (rcvd on pull list) Patient flagged for frailty

## FRAILTY (Validation module)

During the past year, is there documentation in the medical record the patient has any condition/ diagnosis consistent with frailty?

- 1. Yes
- 2. No

## ILLFLAG (rcvd on pull list) Patient flagged for advanced illness

## **ADVILLNS** (Validation)

Is there documentation in the medical record the patient has an active condition/diagnosis considered an advanced illness?

- 1. Yes
- 2. No

## **DEMEDS** (Validation)

Is there physician, APN, PA or pharmacist documentation in the medical record the patient has an active prescription for a dementia medication?

- 1. Yes
- 2. No





VHABPS (systolic value)
VHABPD (diastolic value)

(Core Module)

Enter the patient's blood pressure measured most recently at a VHA encounter within the past year.

(Exclude BP taken in ED, Ambulatory Surgery, Urgent Care visit, or during an inpatient admission)

uning art inpatient authission)

BP1DT (Core Module)

Enter the date this blood pressure was measured.

CCBPS (systolic value) CCBPD (diastolic value)

(Core Module)

Enter the most recent blood pressure documented in the record by Care Coordination (CC/H).

**CCBPDT** (Core Module)

Enter the date this blood pressure was measured.