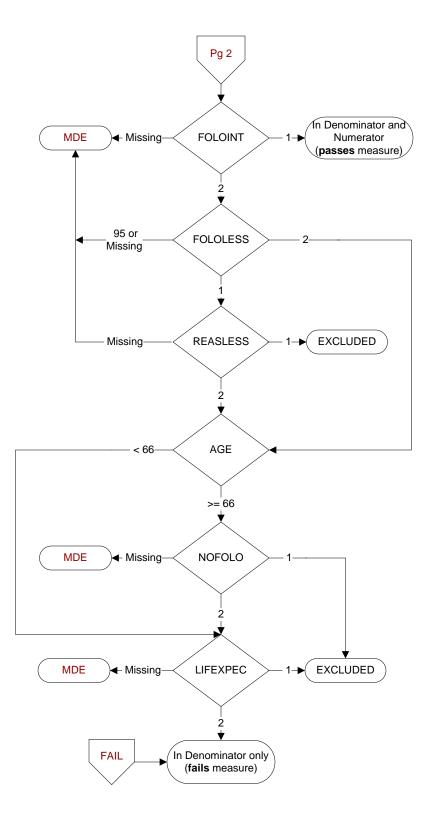

#### FOLOINT

Does the colonoscopy report contain documentation of a recommended follow-up interval of at <u>least 10 years</u> for a repeat colonoscopy?

- 1. Yes
- 2. No

### **FOLOLESS**

Does the colonoscopy report document a recommended follow-up interval of <u>less than</u> <u>10 years</u> for a repeat colonoscopy?

- 1. Yes
- 2. No

#### **REASLESS**

Is there physician/APN/PA documentation of a medical reason for a recommended follow-up interval of less than 10 years for a repeat colonoscopy?

- 1. Yes
- 2. No

# **NOFOLO**

Did the physician/APN/PA document in the colonoscopy report that a follow-up colonoscopy is NOT needed or recommended?

- 1. Yes
- 2. No

## LIFEEXPEC

At any time prior to and including (if colodone = 1, computer display colondt or if colodone = 2, display othcoldt), did a physician/APN/PA document that patient's life expectancy is less than 10 years?

- 1. Yes
- 2. No