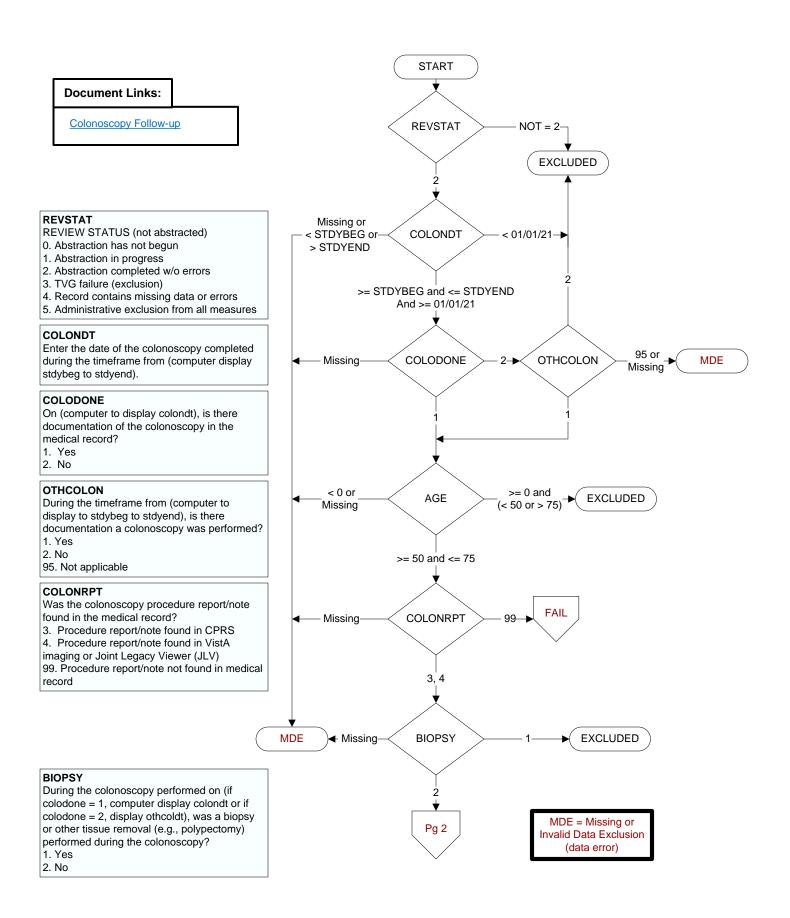

#### FOLOINT

Does the colonoscopy report contain documentation of a recommended follow-up interval of at <u>least 10 years</u> for a repeat colonoscopy?

- 1. Yes
- 2. No

### **FOLOLESS**

Does the colonoscopy report document a recommended follow-up interval of <u>less than</u> <u>10 years</u> for a repeat colonoscopy?

- 1. Yes
- 2. No

#### **REASLESS**

Is there physician/APN/PA documentation of a medical reason for a recommended follow-up interval of less than 10 years for a repeat colonoscopy?

- 1. Yes
- 2. No

# **NOFOLO**

Did the physician/APN/PA document in the colonoscopy report that a follow-up colonoscopy is NOT needed or recommended?

- 1. Yes
- 2. No

## LIFEEXPEC

At any time prior to and including (if colodone = 1, computer display colondt or if colodone = 2, display othcoldt), did a physician/APN/PA document that patient's life expectancy is less than 10 years?

- 1. Yes
- 2. No