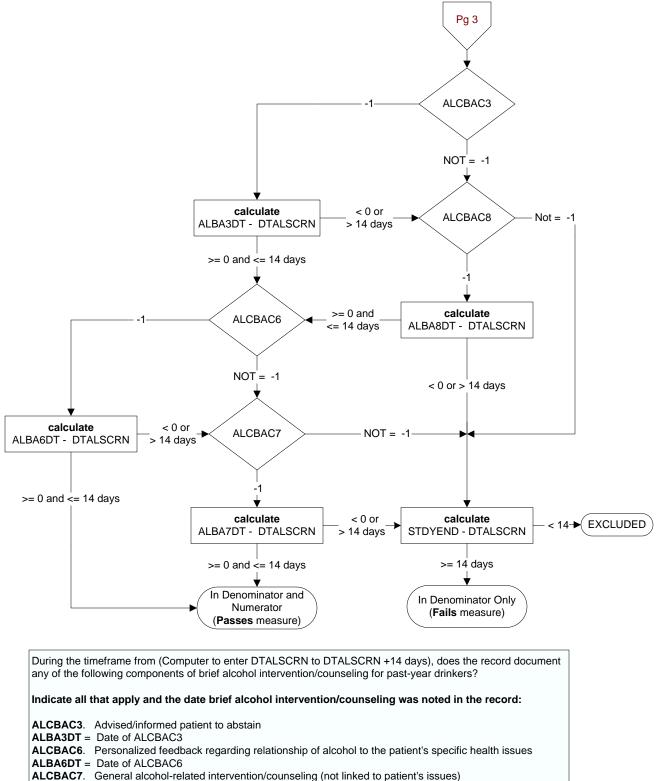

year using one of the specified tools

ALBA7DT = Date of ALCBAC7

ALCBAC8. Explicitly advised/informed patient to drink within recommended limits

- ALBA8DT = Date of ALCBAC8
- ALCBA95. Not applicable
- ALCBA99. No alcohol intervention/counseling documented
- -1 = Yes
- 0 = No