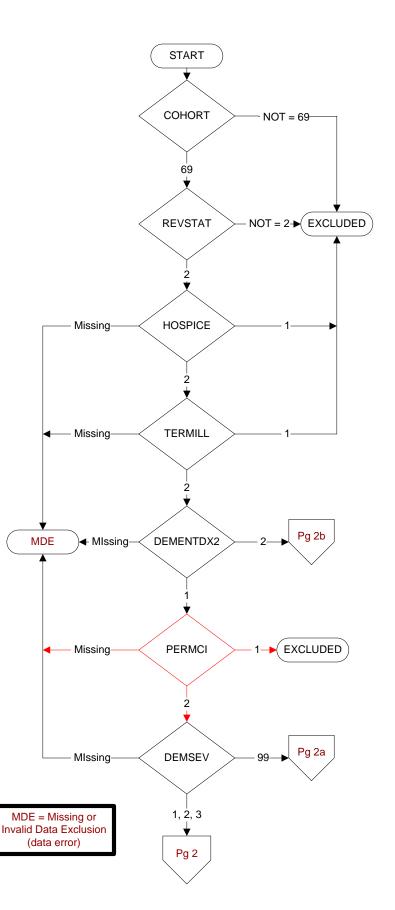

### COHORT

69 - Home Based Primary Care

#### REVSTAT

- **REVIEW STATUS (not abstracted)**
- 0. Abstraction has not begun
- 1. Abstraction in progress
- 2. Abstraction completed w/o errors
- 3. TVG failure (exclusion)
- 4. Record contains missing data
- 5. Administrative exclusion from all measures

#### HOSPICE

During the past year is there documentation in the medical record the patient is enrolled in a VHA or community-based hospice program?

1. Yes

2. No

## TERMILL

Is one of the following documented in the medical record?

- · The patient has a diagnosis of cancer of the
- liver, pancreas, or esophagus
  On the problem list it is documented the patient's life expectancy is loss than 6 ms
- patient's life expectancy is less than 6 months? 1. Yes
- 2. No

## DEMENTDX2

During the past year, does the record document a diagnosis of dementia/neurocognitive disorder as evidenced by one of the following ICD-10-CM diagnosis codes:

A81.00, A81.01, A81.09, A81.2, A81.82, A81.89, A81.9, F01.50, F01.51, F02.80, F02.81, F03.90, F03.91, F10.27, F10.97, F13.27, F13.97, F18.17, F18.27, F18.97, F19.17, F19.27, F19.97, G23.1, G30.0, G30.1, G30.8, G30.9, G31.01, G31.09, G31.83, G90.3

1. Yes

2. No

### PERMCI

During the past year, did a physician/APN/PA or psychologist document that the patient has probable permanent cognitive impairment using a Clinical Reminder? 1. Yes

2. No

#### DEMSEV

Was the severity of dementia assessed during the past

- year using one of the following standardized tools?
- Clinical Dementia Rating Scale (CDR)
   Functional Assessment Staging Tool (FAST)
- 3. Global Deterioration Scale (GDS)
- 99. Severity of dementia was not assessed during the past

year using one of the specified tools

ALBA7DT = Date of ALCBAC7

ALCBAC8. Explicitly advised/informed patient to drink within recommended limits

- ALBA8DT = Date of ALCBAC8
- ALCBA95. Not applicable
- ALCBA99. No alcohol intervention/counseling documented
- -1 = Yes
- 0 = No