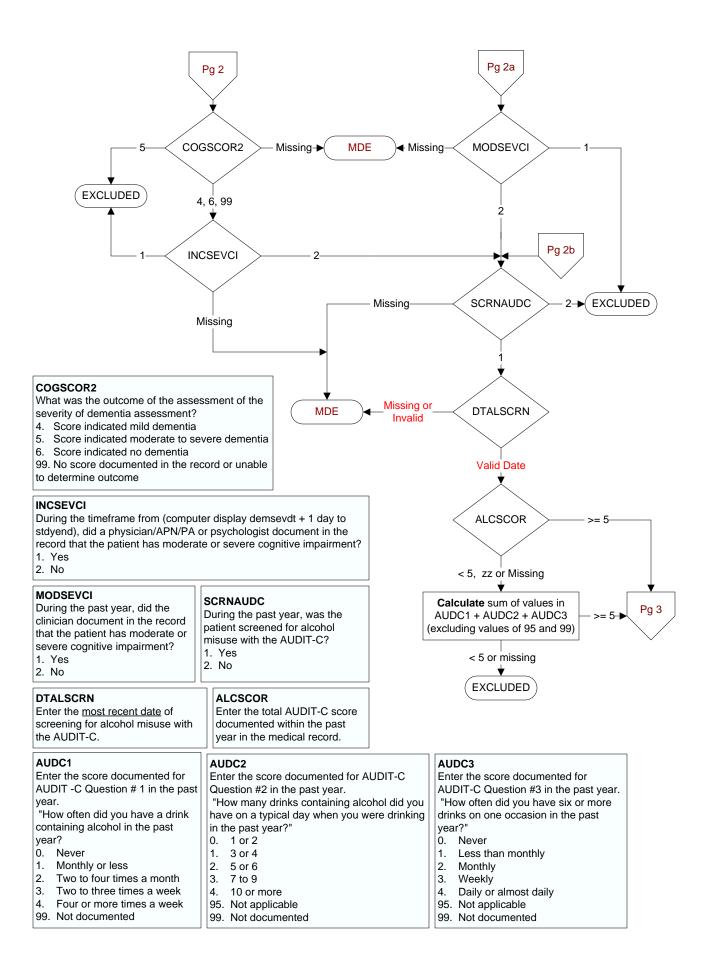

#### DEMSEV

Was the severity of dementia assessed during the past

- year using one of the following standardized tools?
- Clinical Dementia Rating Scale (CDR)
   Functional Assessment Staging Tool (FAST)
- 3. Global Deterioration Scale (GDS)
- 99. Severity of dementia was not assessed during the past

year using one of the specified tools

ALBA7DT = Date of ALCBAC7

ALCBAC8. Explicitly advised/informed patient to drink within recommended limits

- ALBA8DT = Date of ALCBAC8
- ALCBA95. Not applicable
- ALCBA99. No alcohol intervention/counseling documented
- -1 = Yes
- 0 = No