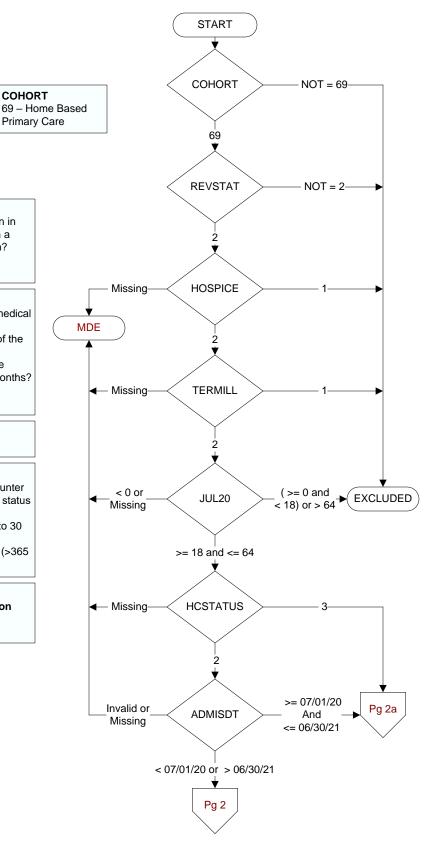

#### **REVSTAT**

REVIEW STATUS (not abstracted)

- 0. Abstraction has not begun
- 1. Abstraction in progress
- 2. Abstraction completed w/o errors
- 3. Cohort validation failure (exclusion)
- 4. Record contains missing data
- 5. Administrative Exclusion

### HOSPICE

During the past year is there documentation in the medical record the patient is enrolled in a VHA or community-based hospice program?

- 1. Yes
- 2. No

### **TERMILL**

Is <u>one</u> of the following documented in the medical record?

- The patient has a diagnosis of cancer of the liver, pancreas, or esophagus
- On the problem list it is documented the patient's life expectancy is less than 6 months?
- 1. Yes
- 2. No

### JUL20

Calculated field: (07/01/20 - BIRTHDT).

# **HCSTATUS (HBPC)**

Counting from the most recent HBPC encounter within the study interval, enter the patient's status in regard to HBPC admission:

- 2. HBPC admission greater than or equal to 30 days but less than or equal to 1 year
- 3. HBPC admission greater than one year (>365 days from the admission date)

# ADMISDT (HBPC)

Enter the HBPC admission date. Admission date is date of the progress note documenting admission.

MDE = Missing or Invalid Data Exclusion (data error)