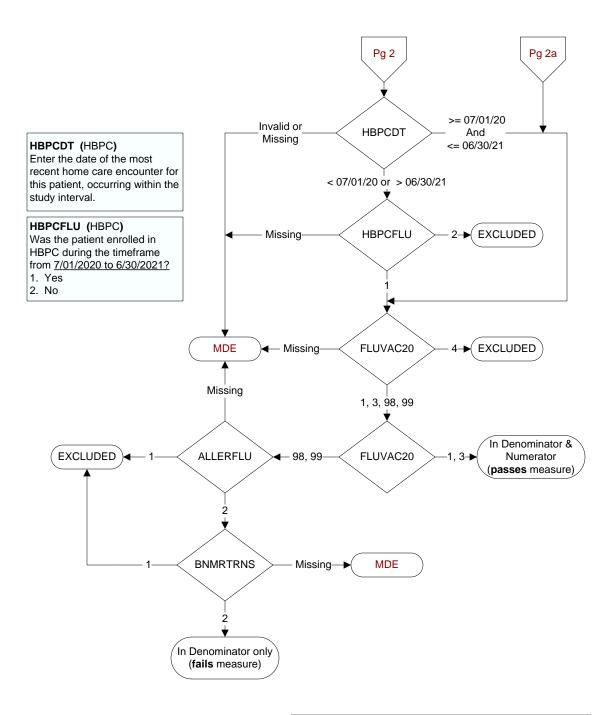

# ADMISDT (HBPC)

Enter the HBPC admission date. Admission date is date of the progress note documenting admission.

MDE = Missing or Invalid Data Exclusion (data error)

### FLUVAC20

During the period from (computer display 7/01/2020 to (pulldt or <= stdyend if stdyend > pulldt)), did the patient receive influenza vaccination?

- 1. received vaccination from VHA
- 3. received vaccination from private sector provider
- 4. patient's only visit during immunization period preceded availability of vaccine
- 98. patient refused vaccination
- 99. no documentation patient received vaccination

## ALLERFLU

Is one of the following documented in the medical record?

- Previous severe allergic reaction to any component of the influenza vaccine, or after a previous dose of any influenza vaccine
- · History of Guillain-Barre Syndrome
- 1. Yes
- 2. No

## **BNMRTRNS**

Is there documentation in the medical record the patient had a bone marrow transplant during the past year?

- 1. Yes
- 2. No