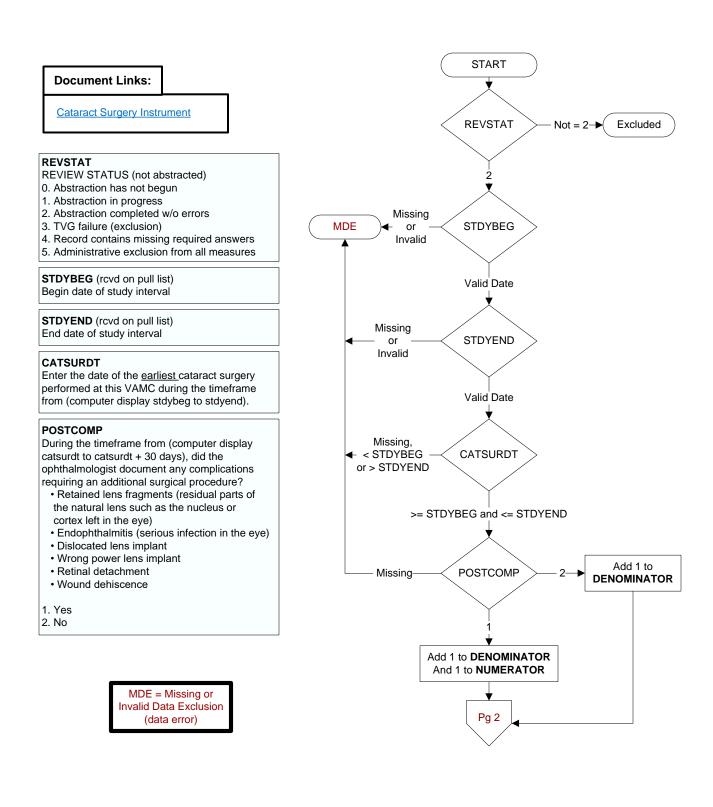

## 4q21 - CAT192 - Cataracts: Complications within 30 Days Following Cataract Surgery Requiring Additional Surgical Procedures

## POSTCOMP20

During the timeframe from (computer display catsurdt2 to catsurdt2 + 30 days), did the ophthalmologist document any complications requiring an additional surgical procedure?

- Retained lens fragments (residual parts of the natural lenssuch as the nucleus or cortex left in the eye)
- Endophthalmitis (serious infection in the eye)
- · Dislocated lens implant
- Wrong power lens implant
- Retinal detachment
- Wound dehiscence

1. Yes 2. No