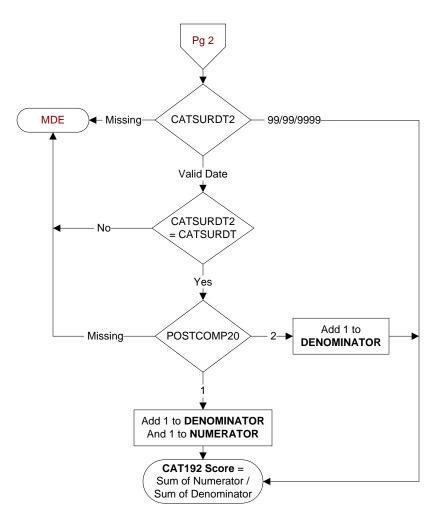

## CATSURDT2

Enter the date of the second cataract surgery performed at this VAMC on (computer display catsurdt).

## POSTCOMP20

During the timeframe from (computer display catsurdt2 to catsurdt2 + 30 days), did the ophthalmologist document any complications requiring an additional surgical procedure?

- Retained lens fragments (residual parts of the natural lenssuch as the nucleus or cortex left in the eye)
- Endophthalmitis (serious infection in the eye)
- · Dislocated lens implant
- Wrong power lens implant
- Retinal detachment
- Wound dehiscence

1. Yes 2. No