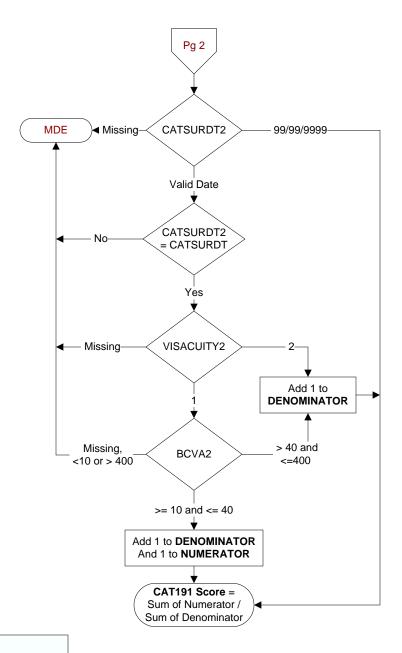

MDE = Missing or Invalid Data Exclusion (data error)

# CATSURDT2

Enter the date of the second cataract surgery performed at this VAMC on (computer display catsurdt).

# **VISACUITY2**

During the timeframe from (computer display catsurdt2 + 1 day to catsurdt2 + 90 days), did the ophthalmologist document the patient's visual acuity?

- 1. Yes
- 2. No

#### BCVA2

During the timeframe from (computer display catsurdt + 1 day to catsurdt + 90 days), enter the best visual acuity documented for the eye on which cataract surgery was performed and the date.