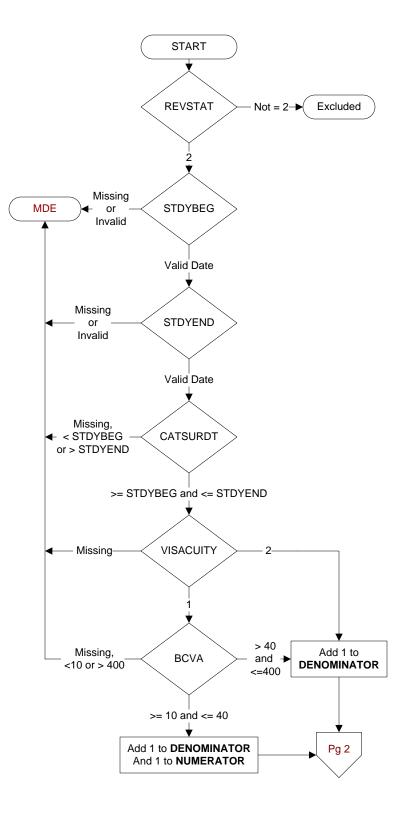

#### **REVSTAT**

REVIEW STATUS (not abstracted)

- 0. Abstraction has not begun
- 1. Abstraction in progress
- 2. Abstraction completed w/o errors
- 3. TVG failure (exclusion)
- 4. Record contains missing required answers
- 5. Administrative exclusion from all measures

**STDYBEG** (rcvd on pull list) Begin date of study interval

**STDYEND** (rcvd on pull list) End date of study interval

# **CATSURDT**

Enter the date of the <u>earliest</u> cataract surgery performed at this VAMC during the timeframe from (computer display stdybeg to stdyend).

# VISACUITY

During the timeframe from (computer display catsurdt + 1 day to catsurdt + 90 days), did the ophthalmologist document the patient's visual acuity?

- 1. Yes
- 2. No

### **BCVA**

During the timeframe from (computer display catsurdt + 1 day to catsurdt + 90 days), enter the best visual acuity documented for the eye on which cataract surgery was performed and the date.

MDE = Missing or Invalid Data Exclusion (data error)