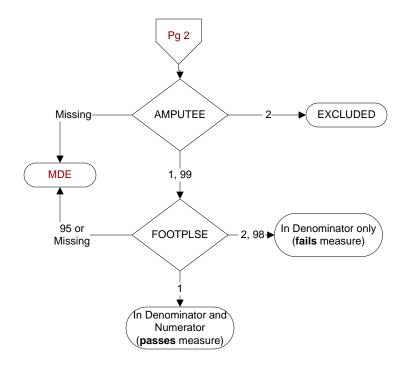

| <ul> <li>FOOTPLSE (DM)</li> <li>Within the past year, does the record document pulses were checked in patient's feet?</li> <li>1. yes</li> <li>2. no</li> <li>95. not applicable</li> <li>98. Patient refused foot exam</li> </ul> | <ul> <li>AMPUTEE (DM)</li> <li>Does the patient have a lower extremity amputation?</li> <li>1. Unilateral amputation</li> <li>2. Bilateral amputation</li> <li>99. No documentation of lower extremity amputation</li> </ul> |
|------------------------------------------------------------------------------------------------------------------------------------------------------------------------------------------------------------------------------------|------------------------------------------------------------------------------------------------------------------------------------------------------------------------------------------------------------------------------|
|------------------------------------------------------------------------------------------------------------------------------------------------------------------------------------------------------------------------------------|------------------------------------------------------------------------------------------------------------------------------------------------------------------------------------------------------------------------------|