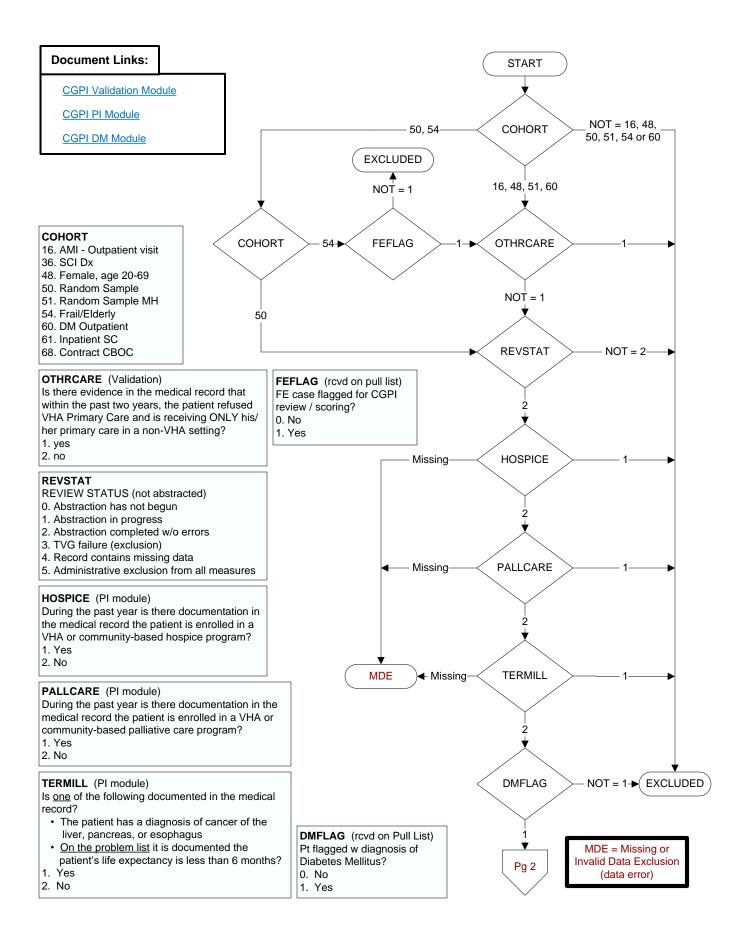

| <ul> <li>FOOTPLSE (DM)</li> <li>Within the past year, does the record document pulses were checked in patient's feet?</li> <li>1. yes</li> <li>2. no</li> <li>95. not applicable</li> <li>98. Patient refused foot exam</li> </ul> | <ul> <li>AMPUTEE (DM)</li> <li>Does the patient have a lower extremity amputation?</li> <li>1. Unilateral amputation</li> <li>2. Bilateral amputation</li> <li>99. No documentation of lower extremity amputation</li> </ul> |
|------------------------------------------------------------------------------------------------------------------------------------------------------------------------------------------------------------------------------------|------------------------------------------------------------------------------------------------------------------------------------------------------------------------------------------------------------------------------|
|------------------------------------------------------------------------------------------------------------------------------------------------------------------------------------------------------------------------------------|------------------------------------------------------------------------------------------------------------------------------------------------------------------------------------------------------------------------------|