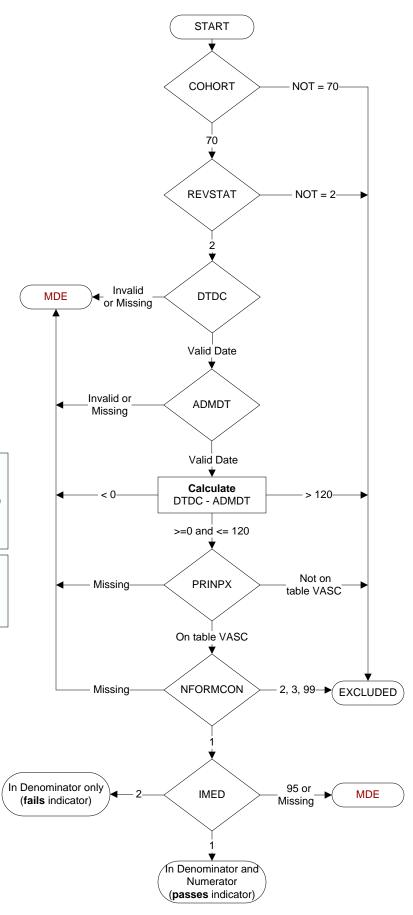

## **Document Links:**

**Global Measures Instrument** 

COHORT (rcvd on pull list)

70 = Global Measures

#### REVSTAT

REVIEW STATUS (not abstracted)

- 0. Abstraction has not begun
- 1. Abstraction in progress
- 2. Abstraction completed w/o errors
- 3. Cohort validation failure (exclusion)
- 4. Record contains missing data
- 5. Administrative exclusion

# DTDC (GM)

Discharge Date

### ADMDT (GM)

**Admission Date** 

# PRINPX (GM)

Enter the ICD-10-PCS principal procedure code and date the procedure was performed

### NFORMCON (GM)

Does the medical record contain an informed consent form that is dated 0 – 60 days prior to the procedure?

- 1. contains form dated 0 60 days prior to procedure
- 2. contains form but dates outside parameters
- 3. contains form, not dated
- 99. no informed consent form in medical record

#### IMED (GM)

Was iMedConsent used to create the consent form?

- 1. yes
- 2. no
- 95. not applicable

MDE = Missing or Invalid Data Exclusion (data error)