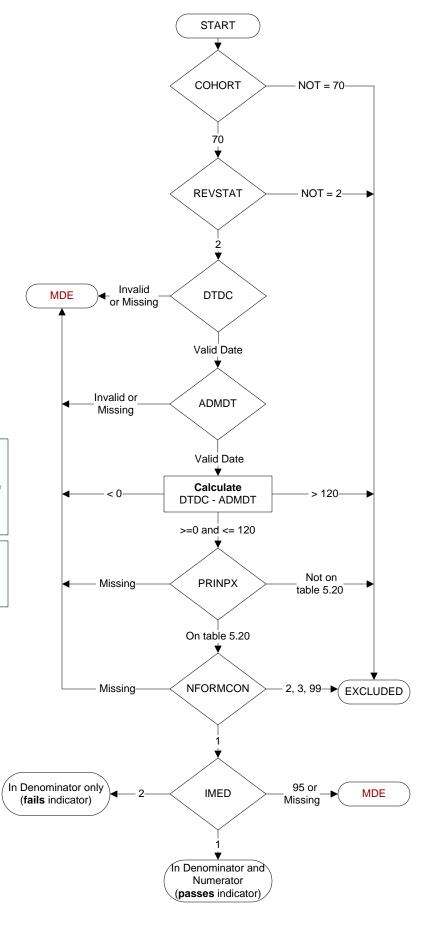

### **Document Links:**

**Global Measures Instrument** 

**COHORT** (rcvd on pull list) 70 = Global Measures

### **REVSTAT**

REVIEW STATUS (not abstracted)

- 0. Abstraction has not begun
- 1. Abstraction in progress
- 2. Abstraction completed w/o errors
- 3. Cohort validation failure (exclusion)
- 4. Record contains missing data
- 5. Administrative exclusion

**DTDC** (GM) Discharge Date

# ADMDT (GM)

Admission Date

## PRINPX (GM)

Enter the ICD-10-PCS principal procedure code and date the procedure was performed

### NFORMCON (GM)

Does the medical record contain an informed consent form that is dated 0 – 60 days prior to the procedure?

- 1. contains form dated 0 60 days prior to procedure
- 2. contains form but dates outside parameters
- 3. contains form, not dated

99. no informed consent form in medical record

## IMED (GM)

Was iMedConsent used to create the consent form?

- 1. yes
- 2. no
- 95. not applicable

MDE = Missing or Invalid Data Exclusion (data error)