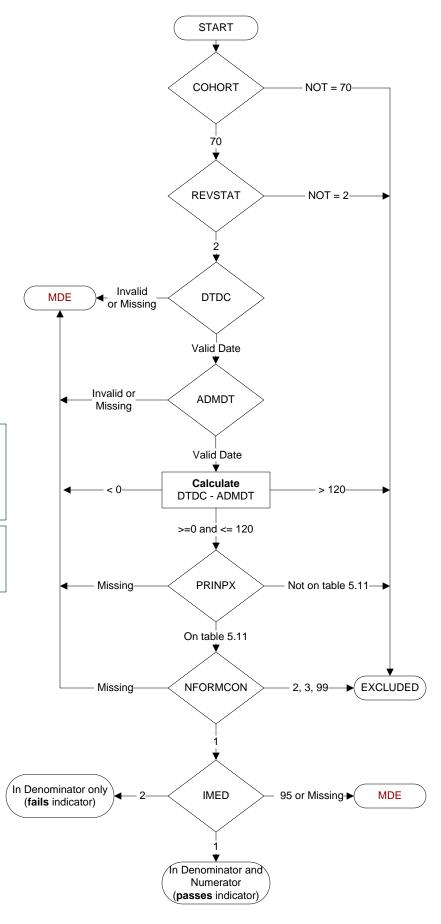

# **Document Links:**

**Global Measures Instrument** 

**COHORT** (rcvd on pull list) 70 = Global Measures

#### REVSTAT

REVIEW STATUS (not abstracted)

- 0. Abstraction has not begun
- 1. Abstraction in progress
- 2. Abstraction completed w/o errors
- 3. Cohort validation failure (exclusion)
- 4. Record contains missing data
- 5. Administrative exclusion

**DTDC** (GM) Discharge Date

**ADMDT** (GM) Admission Date

### PRINPX (GM)

Enter the ICD-10-PCS principal procedure code and date the procedure was performed

#### NFORMCON (GM)

Does the medical record contain an informed consent form that is dated 0-60 days prior to the procedure?

- 1. contains form dated 0 60 days prior to procedure
- contains form dated or so days prior to proceeding
  contains form but dates outside parameters
- 3. contains form, not dated
- 99. no informed consent form in medical record

## IMED (GM)

Was iMedConsent used to create the consent form?

- 1. yes
- 2. no
- 95. not applicable

MDE = Missing or Invalid Data Exclusion (data error)