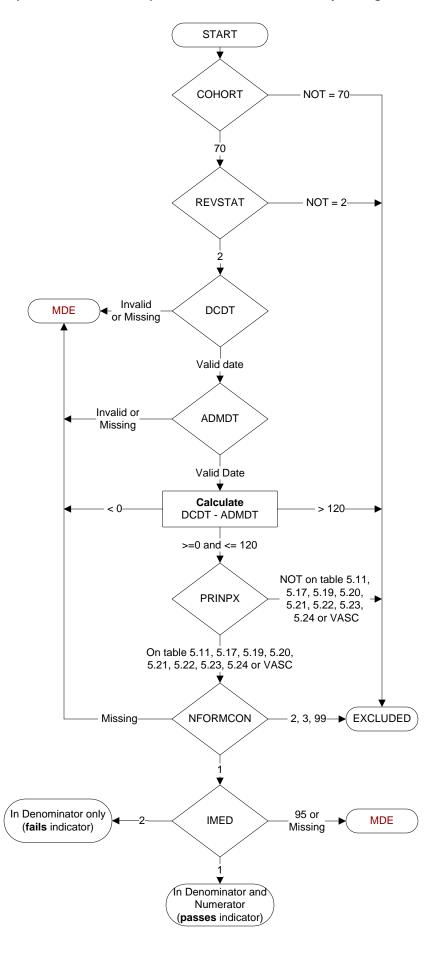

# COHORT (rcvd on pull list)

70 = Global Measures

### **REVSTAT**

**REVIEW STATUS (not abstracted)** 

- 0. Abstraction has not begun
- 1. Abstraction in progress
- 2. Abstraction completed w/o errors
- 3. TVG failure (exclusion)
- 4. Record contains missing data
- 5. Administrative exclusion from all measures

#### ADMDT (GM)

Admission date:

# DTDC (GM)

Discharge Date

### PRINPX (GM)

Enter the ICD-10-PCS principal procedure code and date the procedure was performed

### NFORMCON (GM)

Does the medical record contain an informed consent form that is dated 0 – 60 days prior to the procedure?

- 1. contains form dated 0 60 days prior to procedure
- 2. contains form but dates outside parameters
- 3. contains form, not dated
- 99. no informed consent form in medical record

### IMED (Inf Consent)

Was iMedConsent used to create the consent form?

- 1. yes
- 2. no
- 95. not applicable

MDE = Missing or Invalid Data Exclusion (data error)