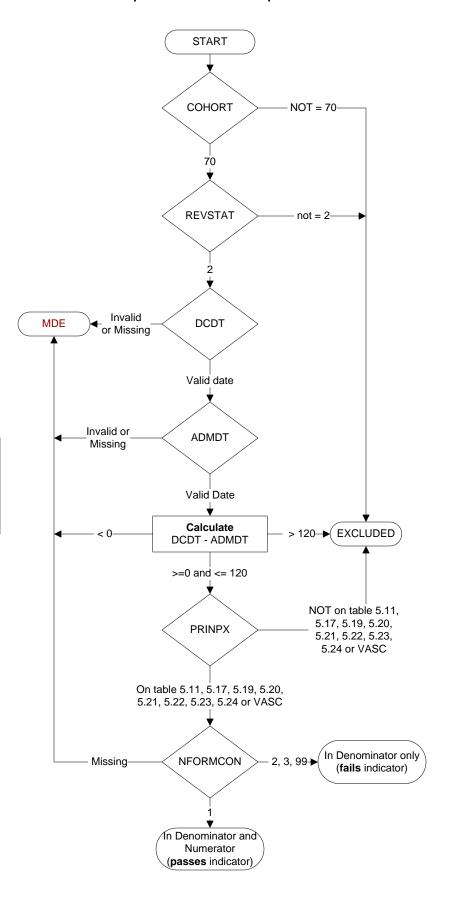

# **Document Links:**

Global Measures Instrument

**COHORT** (revd on pull list)

70 = Global Measures

### **REVSTAT**

**REVIEW STATUS (not abstracted)** 

- 0. Abstraction has not begun
- 1. Abstraction in progress
- 2. Abstraction completed w/o errors
- 3. TVG failure (exclusion)
- 4. Record contains missing data
- 5. Administrative exclusion from all measures

### ADMDT (GM) Admission date:

DTDC (GM)

Discharge Date

## PRINPX (GM)

Enter the ICD-10-PCS principal procedure code and date the procedure was performed

### NFORMCON (GM)

Does the medical record contain an informed consent form that is dated 0 - 60 days prior to the procedure?

- 1. contains form dated 0 60 days prior to procedure
- 2. contains form but dates outside parameters
- 3. contains form, not dated
- 99. no informed consent form in medical record

MDE = Missing or Invalid Data Exclusion (data error)