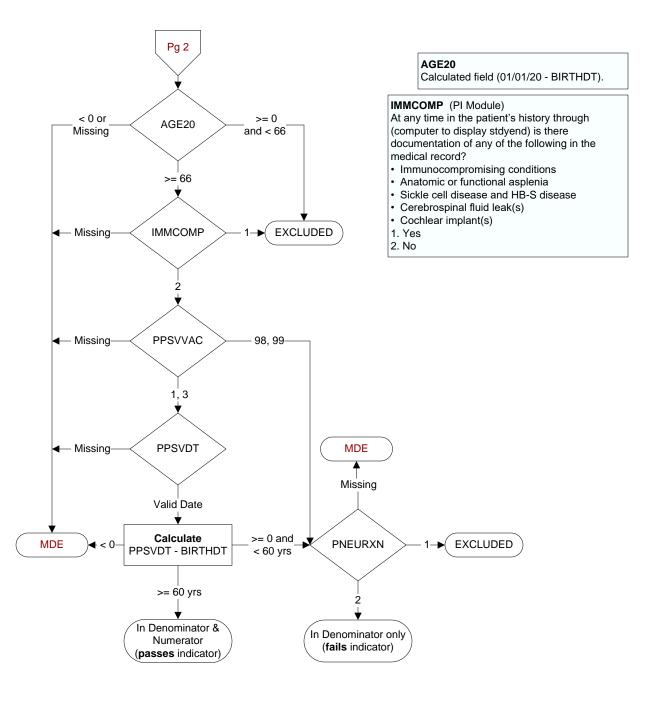

| <b>PPSVVAC</b> (PI Module)<br>At any time, not later than the study end date, did the veteran<br>receive the <b>PPSV23</b> (or pneumococcal) vaccination, either as an<br>inpatient or outpatient?                                                                                                                   | <b>PPSVDT</b> (PI Module)<br>Enter the date of the <b>PPSV23</b> (or<br>pneumococcal) vaccination.                                                              |
|----------------------------------------------------------------------------------------------------------------------------------------------------------------------------------------------------------------------------------------------------------------------------------------------------------------------|-----------------------------------------------------------------------------------------------------------------------------------------------------------------|
| <ol> <li>received PPSV23 (or pneumococcal) vaccination from VHA</li> <li>received PPSV23 (or pneumococcal) vaccination from private<br/>sector provider</li> <li>patient refused PPSV23 (or pneumococcal) vaccination</li> <li>no documentation patient received PPSV23 (or<br/>pneumococcal) vaccination</li> </ol> | <b>PNEURXN</b> (PI Module)<br>Is there documentation in the medical<br>record of a prior anaphylactic reaction<br>to a pneumococcal vaccine?<br>1. Yes<br>2. No |