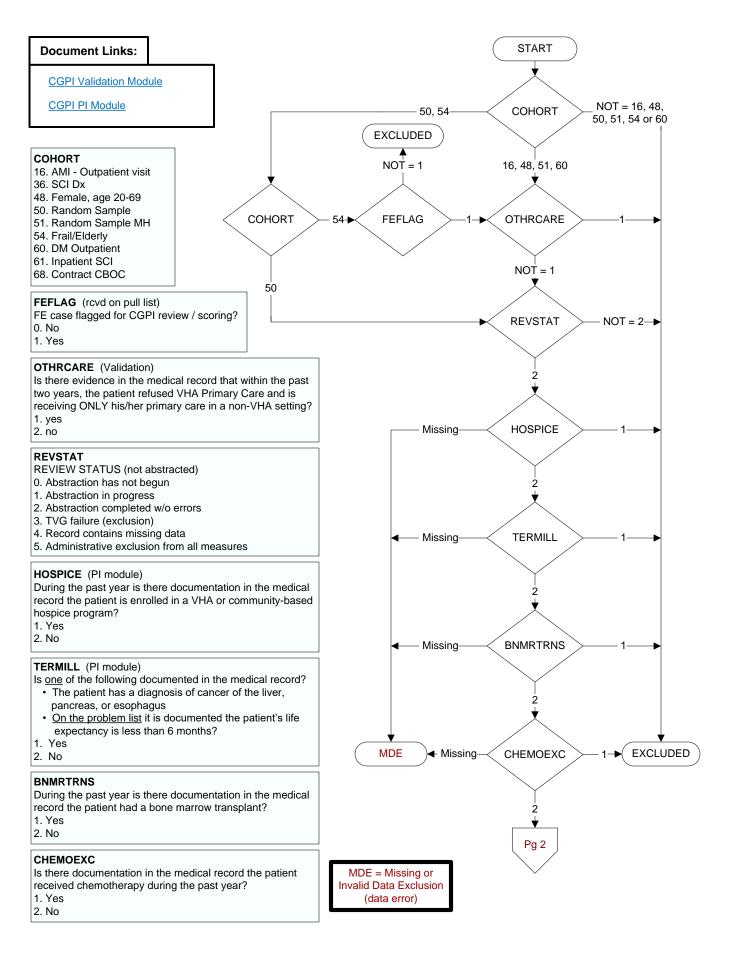

| <b>PPSVVAC</b> (PI Module)<br>At any time, not later than the study end date, did the veteran<br>receive the <b>PPSV23</b> (or pneumococcal) vaccination, either as an<br>inpatient or outpatient?                                                                                                                   | <b>PPSVDT</b> (PI Module)<br>Enter the date of the <b>PPSV23</b> (or<br>pneumococcal) vaccination.                                                              |
|----------------------------------------------------------------------------------------------------------------------------------------------------------------------------------------------------------------------------------------------------------------------------------------------------------------------|-----------------------------------------------------------------------------------------------------------------------------------------------------------------|
| <ol> <li>received PPSV23 (or pneumococcal) vaccination from VHA</li> <li>received PPSV23 (or pneumococcal) vaccination from private<br/>sector provider</li> <li>patient refused PPSV23 (or pneumococcal) vaccination</li> <li>no documentation patient received PPSV23 (or<br/>pneumococcal) vaccination</li> </ol> | <b>PNEURXN</b> (PI Module)<br>Is there documentation in the medical<br>record of a prior anaphylactic reaction<br>to a pneumococcal vaccine?<br>1. Yes<br>2. No |