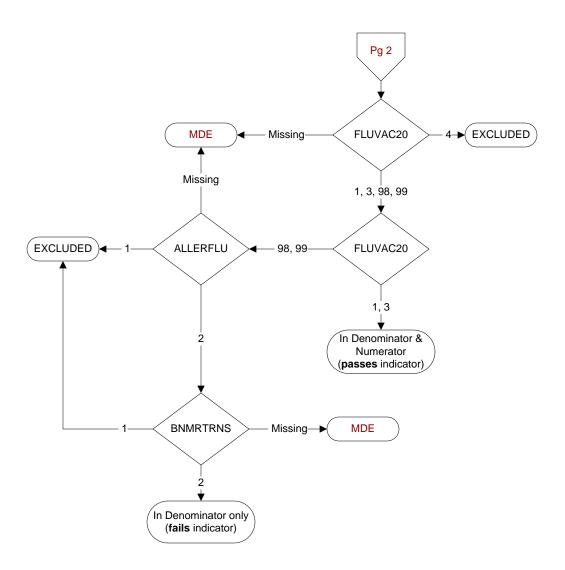

## FLUVAC20 (PI Module)

During the period from (computer display 7/01/2020 to (pulldt or <= stdyend if stdyend > pulldt)), did the patient receive influenza vaccination?

- 1. received vaccination from VHA
- 3. received vaccination from private sector provider
- 4. patient's only visit during immunization period preceded availability of vaccine
- 98. patient refused vaccination
- 99. no documentation patient received vaccination

## ALLERFLU (PI Module)

Is one of the following documented in the medical record?

- Previous severe allergic reaction to any component of the influenza vaccine, or after a previous dose of any influenza vaccine
- · History of Guillain-Barre Syndrome
- 1. Yes
- 2. No

## **BNMRTRNS**

During the past year is there documentation in the medical record the patient had a bone marrow transplant?

- 1. Yes
- 2. No