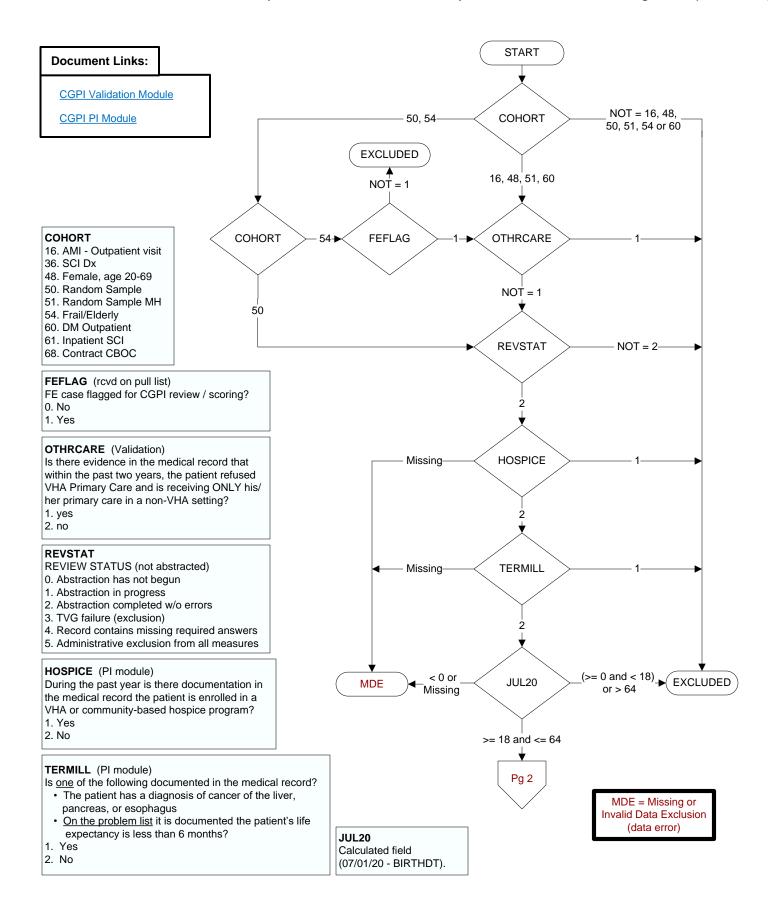

## FLUVAC20 (PI Module)

During the period from (computer display 7/01/2020 to (pulldt or <= stdyend if stdyend > pulldt)), did the patient receive influenza vaccination?

- 1. received vaccination from VHA
- 3. received vaccination from private sector provider
- 4. patient's only visit during immunization period preceded availability of vaccine
- 98. patient refused vaccination
- 99. no documentation patient received vaccination

## ALLERFLU (PI Module)

Is one of the following documented in the medical record?

- Previous severe allergic reaction to any component of the influenza vaccine, or after a previous dose of any influenza vaccine
- · History of Guillain-Barre Syndrome
- 1. Yes
- 2. No

## **BNMRTRNS**

During the past year is there documentation in the medical record the pati