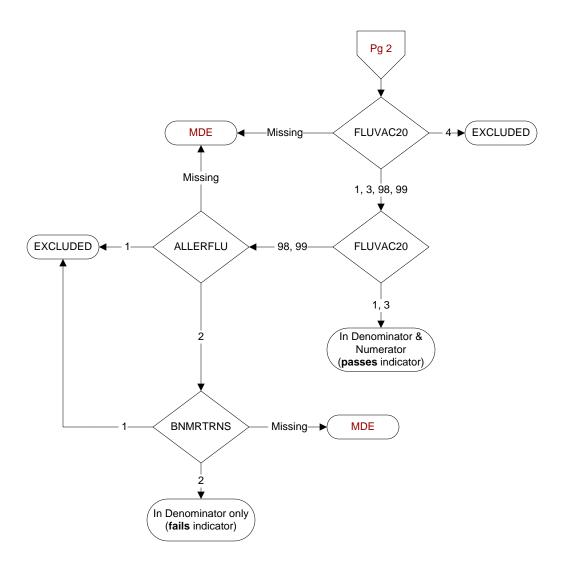

## FLUVAC20 (PI Module)

During the period from (computer display 7/01/2020 to (pulldt or <= stdyend if stdyend > pulldt)), did the patient receive influenza vaccination?

- 1. received vaccination from VHA
- 3. received vaccination from private sector provider
- 4. patient's only visit during immunization period preceded availability of vaccine
- 98. patient refused vaccination
- 99. no documentation patient received vaccination

## ALLERFLU (PI Module)

Is one of the following documented in the medical record?

- Previous severe allergic reaction to any component of the influenza vaccine, or after a previous dose of any influenza vaccine
- · History of Guillain-Barre Syndrome
- 1. Yes
- 2. No

## **BNMRTRNS** (PI module)

Is there documentation in the medical record the patient had a bone marrow transplant during the past year?

- 1. Yes
- 2. No