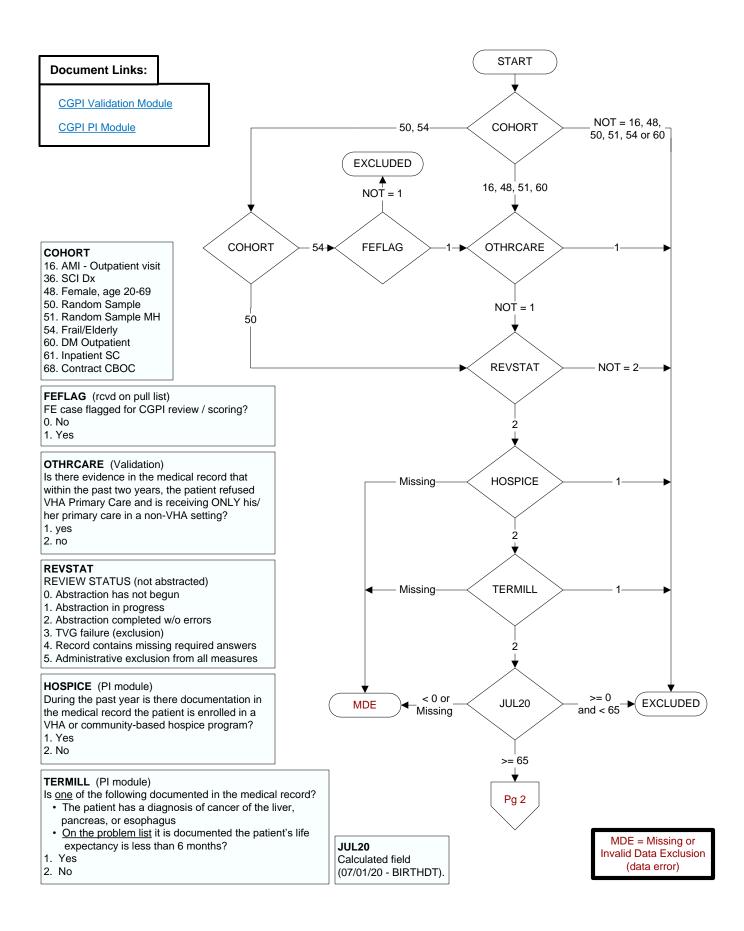

## FLUVAC20 (PI Module)

During the period from (computer display 7/01/2020 to (pulldt or <= stdyend if stdyend > pulldt)), did the patient receive influenza vaccination?

- 1. received vaccination from VHA
- 3. received vaccination from private sector provider
- 4. patient's only visit during immunization period preceded availability of vaccine
- 98. patient refused vaccination
- 99. no documentation patient received vaccination

## ALLERFLU (PI Module)

Is one of the following documented in the medical record?

- Previous severe allergic reaction to any component of the influenza vaccine, or after a previous dose of any influenza vaccine
- · History of Guillain-Barre Syndrome
- 1. Yes
- 2. No

## **BNMRTRNS** (PI module)

Is there documentation in the medical record the patient had a bone marrow transplant during the past year?

- 1. Yes
- 2. No